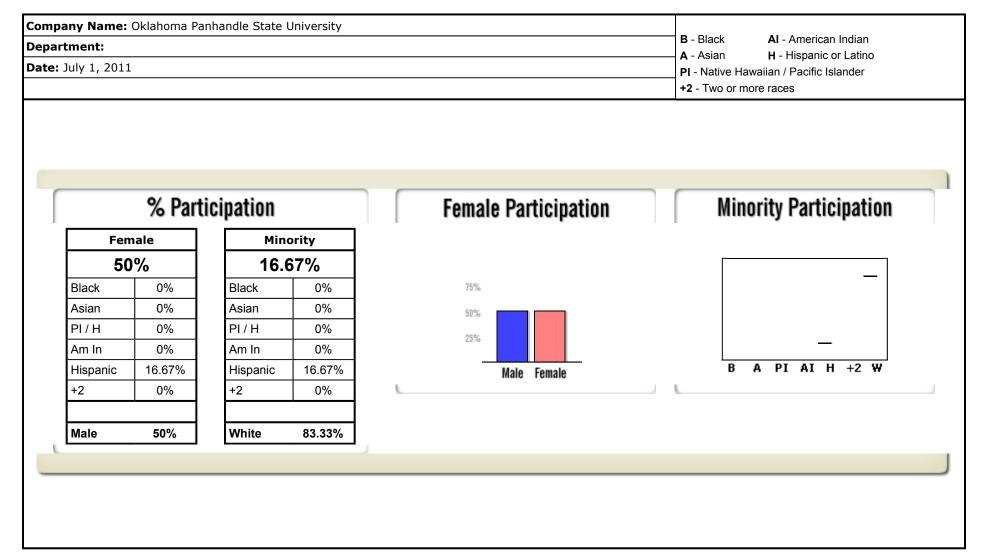

#### 2011 AAP Year

| Compa        | ny Name: Oklahoma Panhandle State University |      |             |       |      |        |       | В- | Blac | ck   |     | AI    | - An | neric | an Ir | ndiar | n    |                 |                 |       |
|--------------|----------------------------------------------|------|-------------|-------|------|--------|-------|----|------|------|-----|-------|------|-------|-------|-------|------|-----------------|-----------------|-------|
| Depart       | :ment: Ag                                    |      |             |       |      |        |       |    | Asia |      |     |       |      |       | c or  |       |      |                 |                 |       |
| Date: J      | luly 1, 2011                                 |      |             |       |      |        |       |    |      |      |     |       |      | cific | Islai | nder  |      |                 |                 |       |
|              |                                              |      |             |       |      |        |       | +2 | - Tw | o or | mor | e rao | ces  |       |       |       |      |                 |                 |       |
|              |                                              | WAGE | / SALARY    |       | E    | MPLOYE | ES    |    |      |      |     |       | MI   | NOR   | ITI   | ES    |      |                 |                 |       |
| Job<br>Group | Job Title                                    |      | Mari        | EEO-1 | Mala | Female | Tatal |    |      | Ma   | ale |       |      |       | I     | Fem   | nale |                 | Π               | Total |
| Group        |                                              | Min  | Max         |       | Male | гетаге | Total | В  | Α    | PI   | AI  | н     | +2   | В     | Α     | PI    | AI   | H               | +2              | Total |
| 1B           | Professor & Dean                             |      | \$65,929.00 | 1     | 1    | 0      | 1     |    |      |      |     |       |      |       |       |       |      |                 |                 | 0     |
| 2A           | Associate Professor                          |      | \$60,000.00 | 2     | 1    | 0      | 1     |    |      |      |     |       |      |       |       |       |      |                 |                 | 0     |
| 4B           | Secretary                                    |      | \$19,989.00 | 4     | 0    | 1      | 1     |    |      |      |     |       |      |       |       |       |      |                 |                 | 0     |
|              |                                              |      |             |       |      |        |       |    |      |      |     |       |      |       |       |       |      |                 |                 |       |
|              |                                              |      |             |       |      |        |       |    |      |      |     |       |      |       |       |       |      |                 |                 |       |
|              |                                              |      |             |       |      |        |       |    |      |      |     |       |      |       |       |       |      |                 |                 |       |
|              |                                              |      |             |       |      |        |       |    |      |      |     |       |      |       |       |       |      |                 |                 |       |
|              |                                              |      |             |       |      |        |       |    |      |      |     |       |      |       |       |       |      |                 |                 |       |
|              |                                              |      |             |       |      |        |       |    |      |      |     |       |      |       |       |       |      |                 | $\square$       |       |
|              |                                              |      |             |       |      |        |       |    |      |      |     |       |      |       |       |       |      | $\square$       | $\square$       |       |
|              |                                              |      |             |       |      |        |       |    |      |      |     |       |      |       |       |       |      | $\square$       | $\square$       |       |
|              |                                              |      |             |       |      |        |       |    |      |      |     |       |      |       |       |       |      | $ \rightarrow $ | $ \rightarrow$  |       |
|              |                                              |      |             |       |      |        |       |    |      |      |     |       |      |       |       |       |      | $\square$       | $\square$       |       |
|              |                                              |      |             |       |      |        |       |    |      |      |     |       |      |       |       |       |      |                 | $ \rightarrow $ |       |
|              |                                              |      |             |       |      |        |       |    |      |      |     |       |      |       |       |       |      | $\square$       | $ \rightarrow$  |       |
|              |                                              |      |             |       |      |        |       |    |      |      |     |       |      |       |       |       |      | $\rightarrow$   | $\dashv$        |       |
|              |                                              |      |             |       |      |        |       |    |      |      |     |       |      |       |       |       |      | $\rightarrow$   | $\rightarrow$   |       |
|              |                                              |      |             |       |      |        |       |    |      |      |     |       |      |       |       |       |      |                 | $\rightarrow$   |       |
|              |                                              |      |             |       |      |        |       |    |      |      |     |       |      |       |       |       |      | $\rightarrow$   | $\rightarrow$   |       |
|              |                                              |      |             |       |      |        |       |    |      |      |     |       |      |       |       |       |      | $\rightarrow$   | $\rightarrow$   |       |
|              |                                              |      |             |       |      |        |       |    |      |      |     |       |      |       |       |       |      | $\rightarrow$   | $\rightarrow$   |       |
|              |                                              |      |             |       |      |        |       |    |      |      |     |       |      |       |       |       |      | $\rightarrow$   | $\dashv$        |       |
|              |                                              |      |             |       |      |        |       |    |      |      |     |       |      |       |       |       |      | $\rightarrow$   | $\rightarrow$   |       |
|              |                                              |      |             |       |      |        |       |    |      |      |     |       |      |       |       |       |      | $\dashv$        | $\rightarrow$   |       |
|              |                                              |      |             |       |      |        |       |    |      |      |     |       |      |       |       |       |      | _               | _               |       |
| Totals       |                                              |      |             |       | 2    | 1      | 3     | 0  | 0    | 0    | 0   | 0     | 0    | 0     | 0     | 0     | 0    | 0               | 0               | 0     |