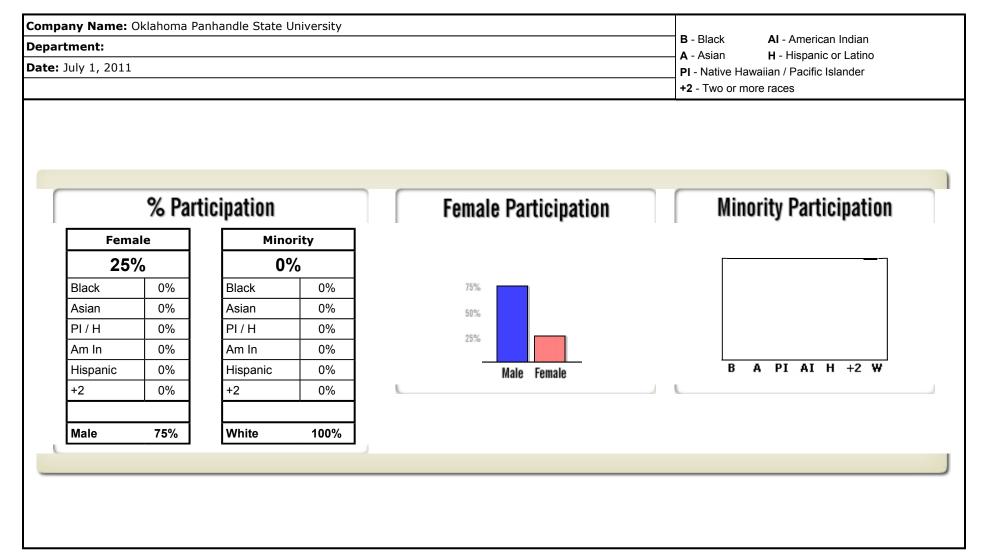

| Compa        | ny Name: Oklahoma Panhandle State University |          |             |          |      |        |       | В-       | Blac | ck   |     | AI    | - An  | neric | an Ir | ndia | n    |               |                |       |
|--------------|----------------------------------------------|----------|-------------|----------|------|--------|-------|----------|------|------|-----|-------|-------|-------|-------|------|------|---------------|----------------|-------|
| Depart       | ment: Accounting                             |          |             |          |      |        |       |          | Asia |      |     |       | - His |       |       |      |      |               |                |       |
| Date: J      | luly 1, 2011                                 |          |             |          |      |        |       |          |      |      |     |       | / Pa  | cific | Isla  | nder |      |               |                |       |
|              |                                              |          |             |          |      |        |       | +2       | - Tw | o or | mor | e rao | ces   |       |       |      |      |               |                |       |
|              |                                              | WAGE     | / SALARY    |          | E    | MPLOYE | ES    |          |      |      |     |       | MIN   | NOR   | ITI   | ES   |      |               |                |       |
| Job<br>Group | Job Title                                    | Min      | Max         | EEO-1    | Mala | Female | Tatal |          |      | Ma   | ale |       |       |       |       | Fen  | nale |               |                | Total |
| croup        |                                              | Min      | Max         |          | Male | remaie | Total | В        | Α    | PI   | AI  | Н     | +2    | В     | Α     | ΡI   | AI   | H             | +2             | TULAT |
| 2A           | Associate Professor                          |          | \$53,888.00 | 2        | 0    | 1      | 1     |          |      |      |     |       |       |       |       |      |      |               |                | 0     |
| 2B           | Assistant Professor                          |          | \$39,801.00 | 2        | 0    | 1      | 1     |          |      |      |     |       |       |       |       |      |      |               |                | 0     |
| 2C           | Visiting Instructor                          |          | \$16,479.00 | 2        | 0    | 1      | 1     |          |      |      |     |       |       |       |       |      |      |               |                | 0     |
|              |                                              |          |             |          |      |        |       |          |      |      |     |       |       |       |       |      |      |               |                |       |
|              |                                              |          |             |          |      |        |       |          |      |      |     |       |       |       |       |      |      |               |                |       |
|              |                                              |          |             |          |      |        |       |          |      |      |     |       |       |       |       |      |      | $\square$     | $\square$      |       |
|              |                                              |          |             |          |      |        |       |          |      |      |     |       |       |       |       |      |      |               | $\square$      |       |
|              |                                              |          |             |          |      |        |       |          |      |      |     |       |       |       |       |      |      |               | $\square$      |       |
|              |                                              |          |             |          |      |        |       |          |      |      |     |       |       |       |       |      |      | $\square$     | $ \rightarrow$ |       |
|              |                                              |          |             |          |      |        |       |          |      |      |     |       |       |       |       |      |      | $\square$     | $ \rightarrow$ |       |
|              |                                              |          |             |          |      |        |       |          |      |      |     |       |       |       |       |      |      |               | $ \rightarrow$ |       |
|              |                                              |          |             |          |      |        |       |          |      |      |     |       |       |       |       |      |      |               |                |       |
|              |                                              |          |             |          |      | 1      |       |          |      |      |     |       |       |       |       |      |      |               | $ \rightarrow$ |       |
|              |                                              |          |             |          |      |        |       | <u> </u> |      |      |     |       |       |       |       |      |      | $\dashv$      | $\rightarrow$  |       |
|              |                                              |          |             |          |      |        |       |          |      |      |     |       |       |       |       |      |      | $\rightarrow$ | $\rightarrow$  |       |
|              |                                              |          |             |          |      |        |       |          |      |      |     |       |       |       |       |      |      |               |                |       |
|              |                                              |          |             |          |      |        |       |          |      |      |     |       |       |       |       |      |      | $\rightarrow$ | $\rightarrow$  |       |
|              |                                              |          |             |          |      |        |       |          |      |      |     |       |       |       |       |      |      | $\dashv$      | $\rightarrow$  |       |
|              |                                              |          |             |          |      |        |       |          |      |      |     |       |       |       |       |      |      |               |                |       |
|              |                                              |          |             |          |      |        |       |          |      |      |     |       |       |       |       |      |      | $\rightarrow$ | $\rightarrow$  |       |
|              |                                              |          |             |          |      |        |       |          |      |      |     |       |       |       |       |      |      |               | —              |       |
|              |                                              |          |             |          |      |        |       | -        |      |      |     |       |       |       |       |      |      | $\dashv$      | $\rightarrow$  |       |
|              |                                              |          |             |          |      |        |       |          |      |      |     |       |       |       |       |      |      | $\dashv$      | $\rightarrow$  |       |
|              |                                              |          |             |          |      |        |       |          |      |      |     |       |       |       |       |      |      | $\dashv$      | -+             |       |
| Totals       |                                              | <u> </u> | <u> </u>    | <u> </u> | 0    | 3      | 3     | 0        | 0    |      | 0   | 0     |       | 0     | 0     | 0    | 0    | 0             | 0              | 0     |
| Totals       |                                              |          |             |          | U    | 3      | ്     | 0        | U    | U    | U   | U     | U     | 0     | U     | U    | U    | U             | v              | U     |