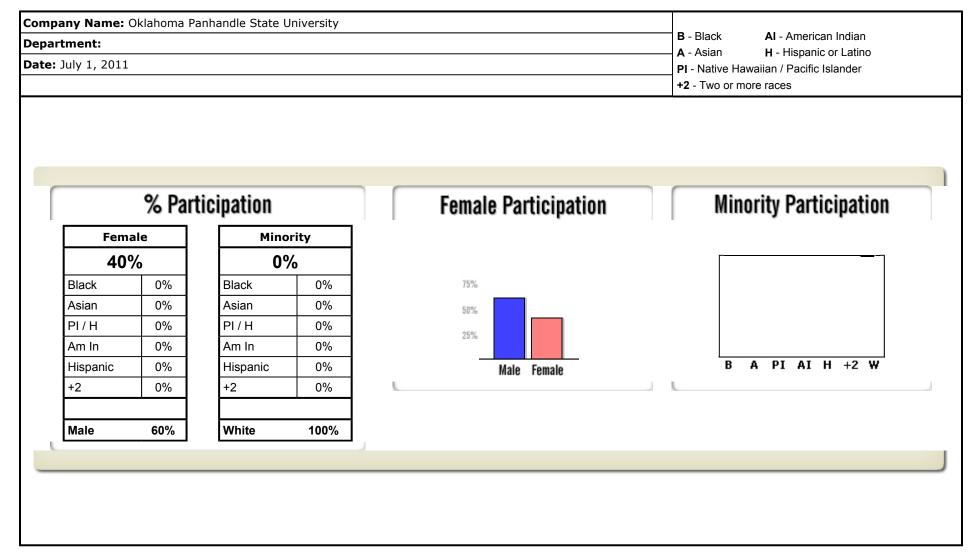

#### 2011 AAP Year

| Compa        | ny Name: Oklahoma Panhandle State University |      |             |       |      |        |       | В- | Blac | ck   |     | AI    | - An | neric | an Ir | ndiar | n    |                 |                 |       |
|--------------|----------------------------------------------|------|-------------|-------|------|--------|-------|----|------|------|-----|-------|------|-------|-------|-------|------|-----------------|-----------------|-------|
| Depart       | :ment: Ag                                    |      |             |       |      |        |       |    | Asia |      |     |       |      |       | c or  |       |      |                 |                 |       |
| Date: J      | luly 1, 2011                                 |      |             |       |      |        |       |    |      |      |     |       |      | cific | Islai | nder  |      |                 |                 |       |
|              |                                              |      |             |       |      |        |       | +2 | - Tw | o or | mor | e rao | ces  |       |       |       |      |                 |                 |       |
|              |                                              | WAGE | / SALARY    |       | E    | MPLOYE | ES    |    |      |      |     |       | MI   | NOR   | ITI   | ES    |      |                 |                 |       |
| Job<br>Group | Job Title                                    |      | Mari        | EEO-1 | Mala | Female | Tatal |    |      | Ma   | ale |       |      |       | I     | Fem   | nale |                 | Π               | Total |
| Group        |                                              | Min  | Max         |       | Male | гетаге | Total | В  | Α    | PI   | AI  | н     | +2   | В     | Α     | PI    | AI   | H               | +2              | Total |
| 1B           | Professor & Dean                             |      | \$65,929.00 | 1     | 1    | 0      | 1     |    |      |      |     |       |      |       |       |       |      |                 |                 | 0     |
| 2A           | Associate Professor                          |      | \$60,000.00 | 2     | 1    | 0      | 1     |    |      |      |     |       |      |       |       |       |      |                 |                 | 0     |
| 4B           | Secretary                                    |      | \$19,989.00 | 4     | 0    | 1      | 1     |    |      |      |     |       |      |       |       |       |      |                 |                 | 0     |
|              |                                              |      |             |       |      |        |       |    |      |      |     |       |      |       |       |       |      |                 |                 |       |
|              |                                              |      |             |       |      |        |       |    |      |      |     |       |      |       |       |       |      |                 |                 |       |
|              |                                              |      |             |       |      |        |       |    |      |      |     |       |      |       |       |       |      |                 |                 |       |
|              |                                              |      |             |       |      |        |       |    |      |      |     |       |      |       |       |       |      |                 |                 |       |
|              |                                              |      |             |       |      |        |       |    |      |      |     |       |      |       |       |       |      |                 |                 |       |
|              |                                              |      |             |       |      |        |       |    |      |      |     |       |      |       |       |       |      |                 | $\square$       |       |
|              |                                              |      |             |       |      |        |       |    |      |      |     |       |      |       |       |       |      | $\square$       | $\square$       |       |
|              |                                              |      |             |       |      |        |       |    |      |      |     |       |      |       |       |       |      | $\square$       | $\square$       |       |
|              |                                              |      |             |       |      |        |       |    |      |      |     |       |      |       |       |       |      | $ \rightarrow $ | $ \rightarrow$  |       |
|              |                                              |      |             |       |      |        |       |    |      |      |     |       |      |       |       |       |      | $\square$       | $\square$       |       |
|              |                                              |      |             |       |      |        |       |    |      |      |     |       |      |       |       |       |      |                 | $ \rightarrow $ |       |
|              |                                              |      |             |       |      |        |       |    |      |      |     |       |      |       |       |       |      | $\square$       | $ \rightarrow$  |       |
|              |                                              |      |             |       |      |        |       |    |      |      |     |       |      |       |       |       |      | $\rightarrow$   | $\dashv$        |       |
|              |                                              |      |             |       |      |        |       |    |      |      |     |       |      |       |       |       |      | $\rightarrow$   | $\rightarrow$   |       |
|              |                                              |      |             |       |      |        |       |    |      |      |     |       |      |       |       |       |      |                 | $\rightarrow$   |       |
|              |                                              |      |             |       |      |        |       |    |      |      |     |       |      |       |       |       |      | $\rightarrow$   | $\rightarrow$   |       |
|              |                                              |      |             |       |      |        |       |    |      |      |     |       |      |       |       |       |      | $\rightarrow$   | $\rightarrow$   |       |
|              |                                              |      |             |       |      |        |       |    |      |      |     |       |      |       |       |       |      | $\rightarrow$   | $\rightarrow$   |       |
|              |                                              |      |             |       |      |        |       |    |      |      |     |       |      |       |       |       |      | $\rightarrow$   | $\dashv$        |       |
|              |                                              |      |             |       |      |        |       |    |      |      |     |       |      |       |       |       |      | $\rightarrow$   | $\rightarrow$   |       |
|              |                                              |      |             |       |      |        |       |    |      |      |     |       |      |       |       |       |      | $\dashv$        | $\rightarrow$   |       |
|              |                                              |      |             |       |      |        |       |    |      |      |     |       |      |       |       |       |      | _               | _               |       |
| Totals       |                                              |      |             |       | 2    | 1      | 3     | 0  | 0    | 0    | 0   | 0     | 0    | 0     | 0     | 0     | 0    | 0               | 0               | 0     |