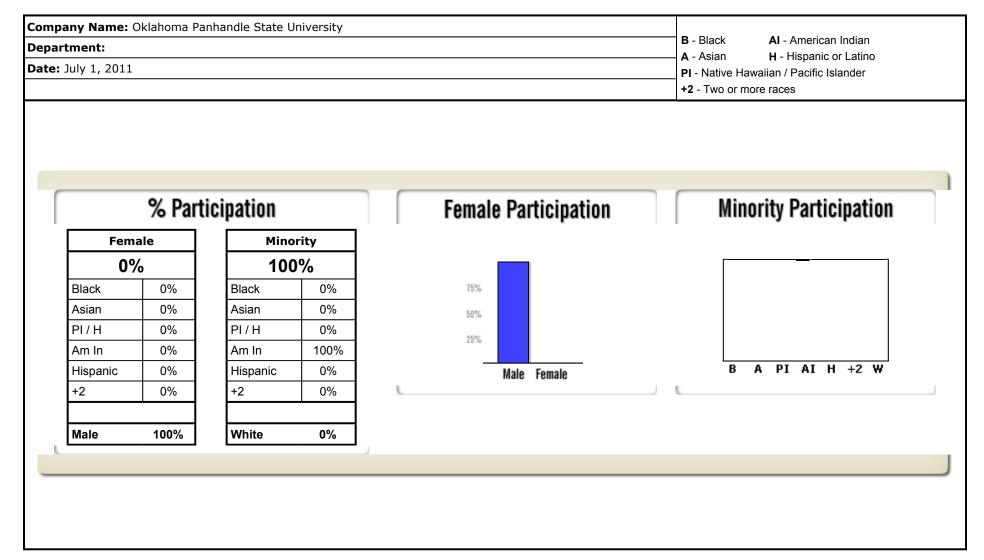

Work Force Analysis 41 CFR 60-2.11

This chapter contains the Work Force Analysis. Each department in the company is included and all job titles are listed as required by the regulations from the highest to the lowest paid jobs. The format used in presenting this information is designed to demonstrate the work force participation as clearly as possible. The format displays the job title, the job group to which the job belongs, salary range, EEO-1 Code, male and female participation in the job title and total of all employees working in that job title. Additionally, the form identifies the race and sex of incumbents with totals for each job title. This analysis becomes the base data source for several additional analyses found in subsequent chapters.