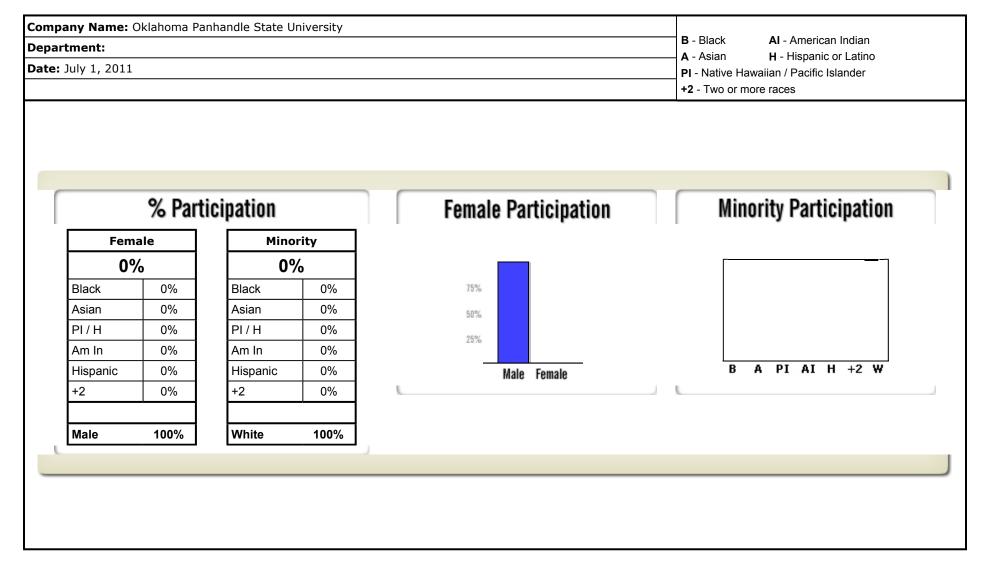

Work Force Analysis 41 CFR 60-2.11

This chapter contains the Work Force Analysis. Each department in the company is included and all job titles are listed as required by the regulations from the highest to the lowest paid jobs. The format used in presenting this information is designed to demonstrate the work force participation as clearly as possible. The format displays the job title, the job group to which the job belongs, salary range, EEO-1 Code, male and female participation in the job title and total of all employees working in that job title. Additionally, the form identifies the race and sex of incumbents with totals for each job title. This analysis becomes the base data source for several additional analyses found in subsequent chapters.