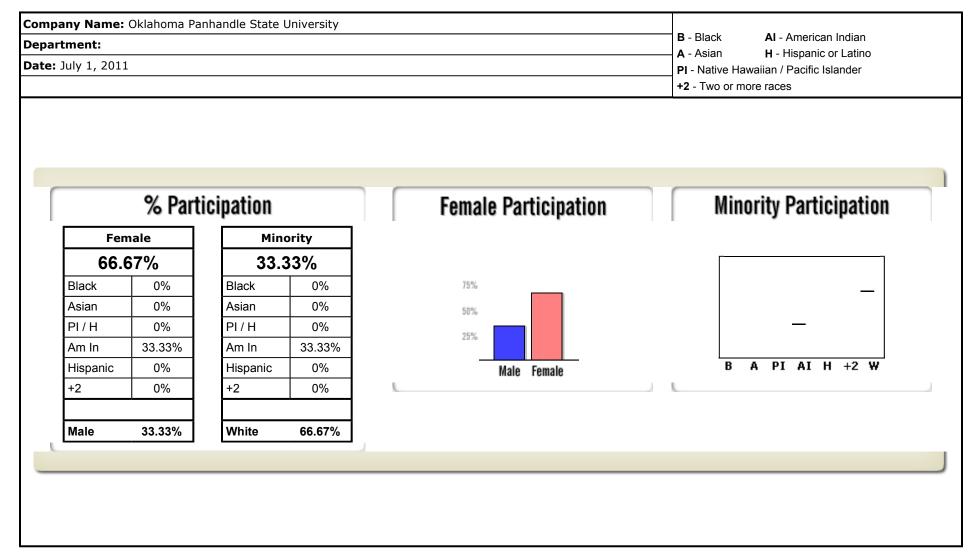

Work Force Analysis 41 CFR 60-2.11

This chapter contains the Work Force Analysis. Each department in the company is included and all job titles are listed as required by the regulations from the highest to the lowest paid jobs. The format used in presenting this information is designed to demonstrate the work force participation as clearly as possible. The format displays the job title, the job group to which the job belongs, salary range, EEO-1 Code, male and female participation in the job title and total of all employees working in that job title. Additionally, the form identifies the race and sex of incumbents with totals for each job title. This analysis becomes the base data source for several additional analyses found in subsequent chapters.