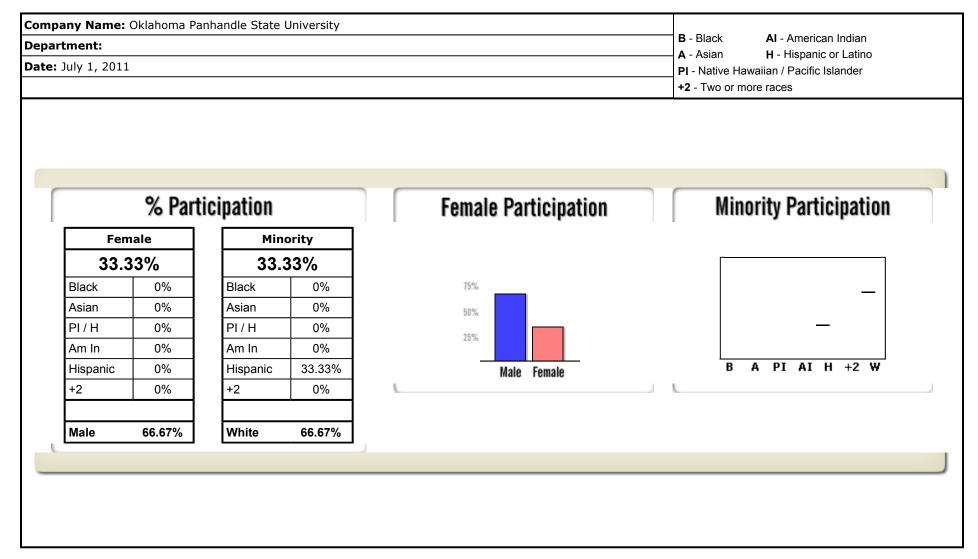

#### 2011 AAP Year

| Compa        | ny Name: Oklahoma Panhandle State University |      |             |       |      |        |       | В-       | Blac | ж    |      | AI    | - An | neric | an Ir | ndiar | ۱   |               |                 |       |
|--------------|----------------------------------------------|------|-------------|-------|------|--------|-------|----------|------|------|------|-------|------|-------|-------|-------|-----|---------------|-----------------|-------|
| Depart       | t <b>ment:</b> Agronomy                      |      |             |       |      |        |       |          | Asia |      |      |       |      |       | c or  |       |     |               |                 |       |
| Date:        | July 1, 2011                                 |      |             |       |      |        |       |          |      |      |      |       |      | cific | Islar | nder  |     |               |                 |       |
|              |                                              |      |             |       |      |        |       | +2       | - Tw | o or | more | e rad | ces  |       |       |       |     |               |                 |       |
|              |                                              | WAGE | / SALARY    |       | E    | MPLOYE | ES    |          |      |      |      |       | MIN  | NOR   | ITI   | ES    |     |               |                 |       |
| Job<br>Group | Job Title                                    |      |             | EEO-1 |      |        |       |          |      | Ma   | ale  |       |      |       |       | em    | ale |               | <u> </u>        |       |
| Group        |                                              | Min  | Max         |       | Male | Female | lotal | В        | Α    |      |      | Н     | +2   | В     |       |       |     | н -           | +2              | Total |
| 2B           | Assistant Professor                          |      | \$38,000.00 | 2     | 1    | 0      | 1     |          |      |      |      |       |      |       |       |       |     |               |                 | 0     |
|              |                                              |      |             |       |      |        |       |          |      |      |      |       |      |       |       |       |     |               |                 |       |
|              |                                              |      |             |       |      |        |       |          |      |      |      |       |      |       |       |       |     |               |                 |       |
|              |                                              |      |             |       |      |        |       |          |      |      |      |       |      |       |       |       |     |               |                 |       |
|              |                                              |      |             |       |      |        |       |          |      |      |      |       |      |       |       |       |     |               |                 |       |
|              |                                              |      |             |       |      |        |       |          |      |      |      |       |      |       |       |       |     |               |                 |       |
|              |                                              |      |             |       |      |        |       |          |      |      |      |       |      |       |       |       |     |               |                 |       |
|              |                                              |      |             |       |      |        |       |          |      |      |      |       |      |       |       |       |     |               |                 |       |
|              |                                              |      |             |       |      |        |       |          |      |      |      |       |      |       |       |       |     |               |                 |       |
|              |                                              |      |             |       |      |        |       |          |      |      |      |       |      |       |       |       |     |               |                 |       |
|              |                                              |      |             |       |      |        |       |          |      |      |      |       |      |       |       |       |     |               | $\square$       |       |
|              |                                              |      |             |       |      |        |       |          |      |      |      |       |      |       |       |       |     |               | $\square$       |       |
|              |                                              |      |             |       |      |        |       |          |      |      |      |       |      |       |       |       |     | $\square$     | $ \rightarrow$  |       |
|              |                                              |      |             |       |      |        |       |          |      |      |      |       |      |       |       |       |     | $\square$     | $ \rightarrow $ |       |
|              |                                              |      |             |       |      |        |       |          |      |      |      |       |      |       |       |       |     |               | $ \rightarrow $ |       |
|              |                                              |      |             |       |      |        |       |          |      |      |      |       |      |       |       |       |     |               | $ \rightarrow $ |       |
|              |                                              |      |             |       |      |        |       |          |      |      |      |       |      |       |       |       |     | $\dashv$      | $\rightarrow$   |       |
|              |                                              |      |             |       |      |        |       |          |      |      |      |       |      |       |       |       |     | $\rightarrow$ | $\rightarrow$   |       |
|              |                                              |      |             |       |      |        |       |          |      |      |      |       |      |       |       |       |     |               | $\rightarrow$   |       |
|              |                                              |      |             |       |      |        |       |          |      |      |      |       |      |       |       |       |     | $\rightarrow$ | $\rightarrow$   |       |
|              |                                              |      |             |       |      |        |       |          |      |      |      |       |      |       |       |       |     |               |                 |       |
| L            |                                              |      |             |       |      |        |       |          |      |      |      |       |      |       |       |       |     | $\rightarrow$ | $\dashv$        |       |
| L            |                                              |      |             |       |      |        |       | <u> </u> |      |      |      |       |      |       |       |       | -+  | $\rightarrow$ | $\rightarrow$   |       |
|              |                                              |      |             |       |      |        |       |          |      |      |      |       |      |       |       |       | -+  | $\rightarrow$ | $\rightarrow$   |       |
|              |                                              |      |             |       |      |        |       |          |      |      |      |       |      |       |       |       |     |               |                 |       |
| Totals       |                                              |      |             |       | 1    | 0      | 1     | 0        | 0    | 0    | 0    | 0     | 0    | 0     | 0     | 0     | 0   | 0             | 0               | 0     |