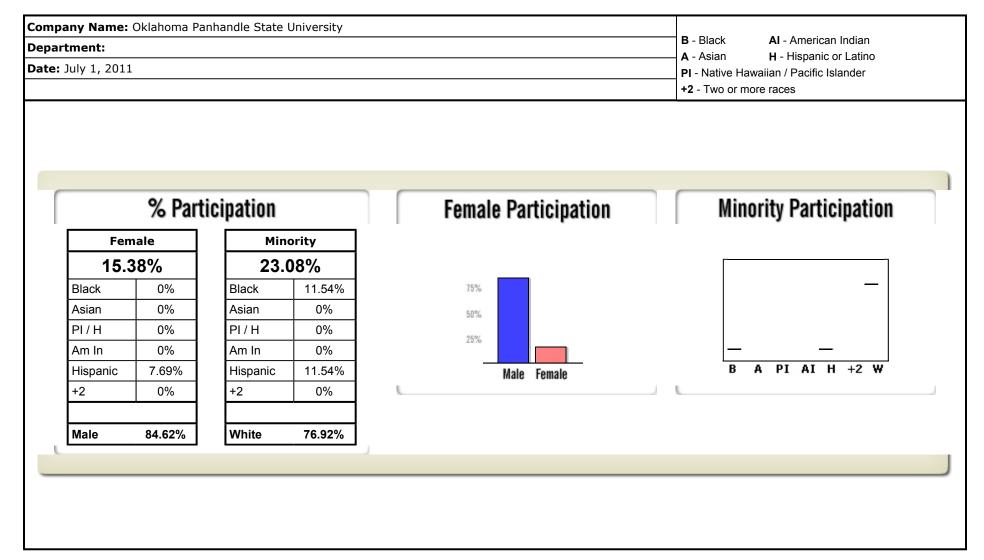

|       |        |       |    |      |      |      |       |     |        |      |           |      |   |    |       |
|              |                                               |             |             |       |       |        |       |    |      |      |      |       |     |        |      |           |      |   |    |       |
|              |                                               |             |             |       |       |        |       |    |      |      |      |       |     |        |      |           |      |   |    |       |
| Totals       |                                               |             | 22          | 4     | 26    | 3      | 0     | 0  | 0    | 1    | 0    | 0     | 0   | 0      | 0    | 2         | 0    | 6 |    |       |

#### 2011 AAP Year



| Compa        | ny Name: Oklahoma Panhandle State University |                                                                                                                                                             |             |       |      |        |       | В- | Blac | k    |      | AI    | - An | neric | an Ir | ndiar | ۱   |               |                 |       |
|--------------|----------------------------------------------|-------------------------------------------------------------------------------------------------------------------------------------------------------------|-------------|-------|------|--------|-------|----|------|------|------|-------|------|-------|-------|-------|-----|---------------|-----------------|-------|
| Depart       | tment: Band