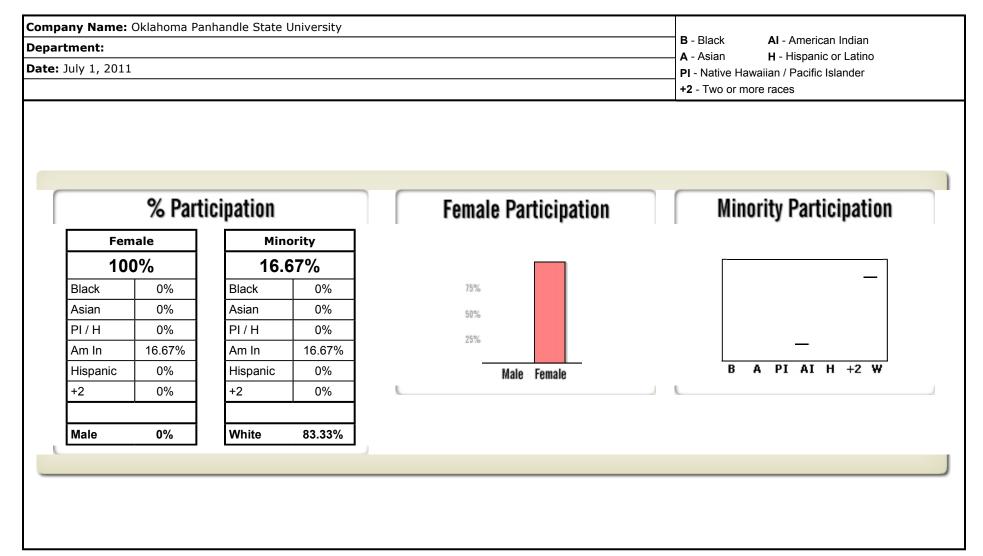

Work Force Analysis 41 CFR 60-2.11

This chapter contains the Work Force Analysis. Each department in the company is included and all job titles are listed as required by the regulations from the highest to the lowest paid jobs. The format used in presenting this information is designed to demonstrate the work force participation as clearly as possible. The format displays the job title, the job group to which the job belongs, salary range, EEO-1 Code, male and female participation in the job title and total of all employees working in that job title. Additionally, the form identifies the race and sex of incumbents with totals for each job title. This analysis becomes the base data source for several additional analyses found in subsequent chapters.