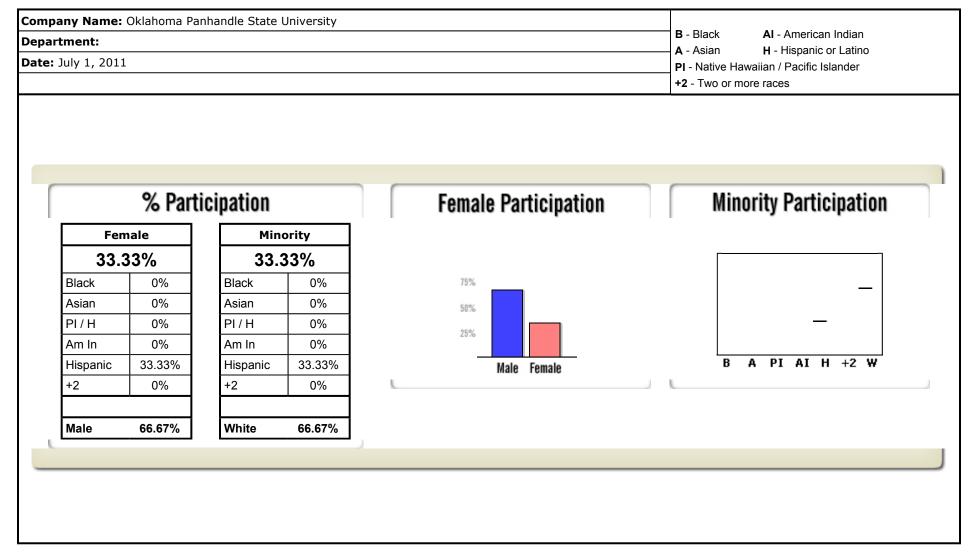

#### 2011 AAP Year

| Compa        | ny Name: Oklahoma Panhandle State University |      |             |       |      |        |       | В- | Blac | ck   |     | AI    | - An | neric | an Ir | ndiar | n    |                 |                 |       |
|--------------|----------------------------------------------|------|-------------|-------|------|--------|-------|----|------|------|-----|-------|------|-------|-------|-------|------|-----------------|-----------------|-------|
| Depart       | :ment: Ag                                    |      |             |       |      |        |       |    | Asia |      |     |       |      |       | c or  |       |      |                 |                 |       |
| Date: J      | luly 1, 2011                                 |      |             |       |      |        |       |    |      |      |     |       |      | cific | Islai | nder  |      |                 |                 |       |
|              |                                              |      |             |       |      |        |       | +2 | - Tw | o or | mor | e rao | ces  |       |       |       |      |                 |                 |       |
|              |                                              | WAGE | / SALARY    |       | E    | MPLOYE | ES    |    |      |      |     |       | MI   | NOR   | ITI   | ES    |      |                 |                 |       |
| Job<br>Group | Job Title                                    |      | Mari        | EEO-1 | Mala | Female | Tatal |    |      | Ma   | ale |       |      |       | I     | Fem   | nale |                 | Π               | Total |
| Group        |                                              | Min  | Max         |       | Male | гетаге | Total | В  | Α    | PI   | AI  | н     | +2   | В     | Α     | PI    | AI   | H               | +2              | Total |
| 1B           | Professor & Dean                             |      | \$65,929.00 | 1     | 1    | 0      | 1     |    |      |      |     |       |      |       |       |       |      |                 |                 | 0     |
| 2A           | Associate Professor                          |      | \$60,000.00 | 2     | 1    | 0      | 1     |    |      |      |     |       |      |       |       |       |      |                 |                 | 0     |
| 4B           | Secretary                                    |      | \$19,989.00 | 4     | 0    | 1      | 1     |    |      |      |     |       |      |       |       |       |      |                 |                 | 0     |
|              |                                              |      |             |       |      |        |       |    |      |      |     |       |      |       |       |       |      |                 |                 |       |
|              |                                              |      |             |       |      |        |       |    |      |      |     |       |      |       |       |       |      |                 |                 |       |
|              |                                              |      |             |       |      |        |       |    |      |      |     |       |      |       |       |       |      |                 |                 |       |
|              |                                              |      |             |       |      |        |       |    |      |      |     |       |      |       |       |       |      |                 |                 |       |
|              |                                              |      |             |       |      |        |       |    |      |      |     |       |      |       |       |       |      |                 |                 |       |
|              |                                              |      |             |       |      |        |       |    |      |      |     |       |      |       |       |       |      |                 | $\square$       |       |
|              |                                              |      |             |       |      |        |       |    |      |      |     |       |      |       |       |       |      | $\square$       | $\square$       |       |
|              |                                              |      |             |       |      |        |       |    |      |      |     |       |      |       |       |       |      | $\square$       | $\square$       |       |
|              |                                              |      |             |       |      |        |       |    |      |      |     |       |      |       |       |       |      | $ \rightarrow $ | $ \rightarrow$  |       |
|              |                                              |      |             |       |      |        |       |    |      |      |     |       |      |       |       |       |      | $\square$       | $\square$       |       |
|              |                                              |      |             |       |      |        |       |    |      |      |     |       |      |       |       |       |      |                 | $ \rightarrow $ |       |
|              |                                              |      |             |       |      |        |       |    |      |      |     |       |      |       |       |       |      | $\square$       | $ \rightarrow$  |       |
|              |                                              |      |             |       |      |        |       |    |      |      |     |       |      |       |       |       |      | $\rightarrow$   | $\dashv$        |       |
|              |                                              |      |             |       |      |        |       |    |      |      |     |       |      |       |       |       |      | $\rightarrow$   | $\rightarrow$   |       |
|              |                                              |      |             |       |      |        |       |    |      |      |     |       |      |       |       |       |      |                 | $\rightarrow$   |       |
|              |                                              |      |             |       |      |        |       |    |      |      |     |       |      |       |       |       |      | $\rightarrow$   | $\rightarrow$   |       |
|              |                                              |      |             |       |      |        |       |    |      |      |     |       |      |       |       |       |      | $\rightarrow$   | $\rightarrow$   |       |
|              |                                              |      |             |       |      |        |       |    |      |      |     |       |      |       |       |       |      | $\rightarrow$   | $\rightarrow$   |       |
|              |                                              |      |             |       |      |        |       |    |      |      |     |       |      |       |       |       |      | $\rightarrow$   | $\dashv$        |       |
|              |                                              |      |             |       |      |        |       |    |      |      |     |       |      |       |       |       |      | $\rightarrow$   | $\rightarrow$   |       |
|              |                                              |      |             |       |      |        |       |    |      |      |     |       |      |       |       |       |      | $\dashv$        | $\rightarrow$   |       |
|              |                                              |      |             |       |      |        |       |    |      |      |     |       |      |       |       |       |      | _               | _               |       |
| Totals       |                                              |      |             |       | 2    | 1      | 3     | 0  | 0    | 0    | 0   | 0     | 0    | 0     | 0     | 0     | 0    | 0               | 0               | 0     |