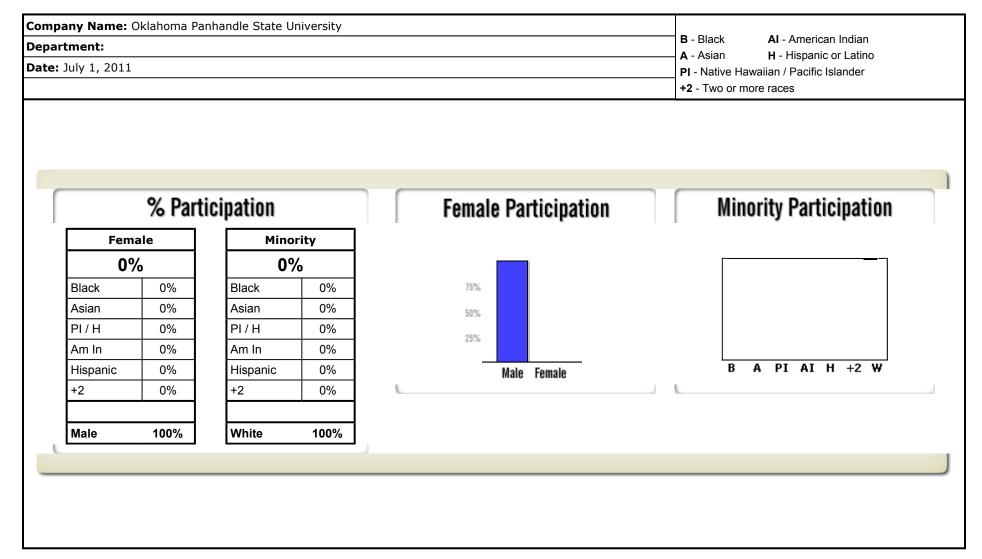

Work Force Analysis 41 CFR 60-2.11

This chapter contains the Work Force Analysis. Each department in the company is included and all job titles are listed as required by the regulations from the highest to the lowest paid jobs. The format used in presenting this information is designed to demonstrate the work force participation as clearly as possible. The format displays the job title, the job group to which the job belongs, salary range, EEO-1 Code, male and female participation in the job title and total of all employees working in that job title. Additionally, the form identifies the race and sex of incumbents with totals for each job title. This analysis becomes the base data source for several additional analyses found in subsequent chapters.