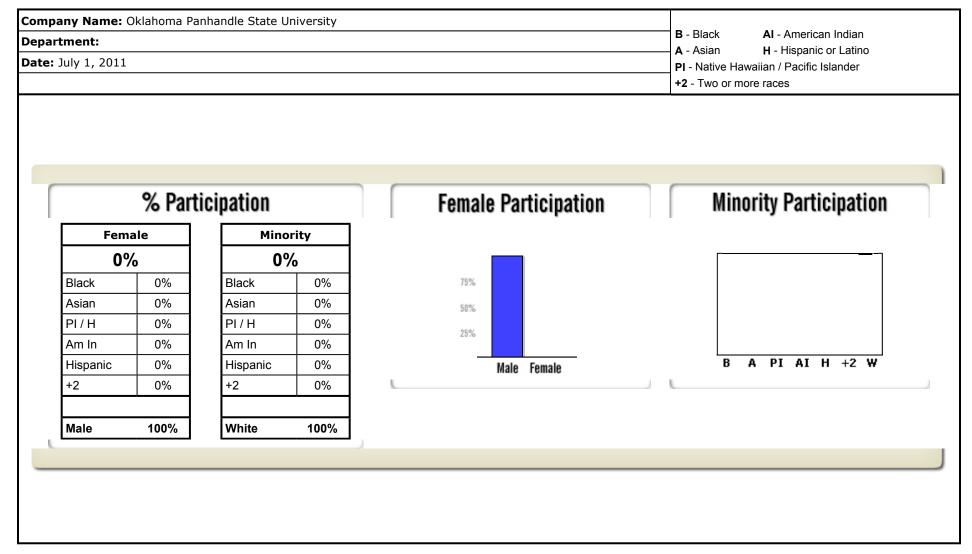

#### 2011 AAP Year

| Compa        | ny Name: Oklahoma Panhandle State University |      |             |       |      |        |       | В-       | Blac | ж    |      | AI    | - An | neric | an Ir | ndiar | ۱   |               |                 |       |
|--------------|----------------------------------------------|------|-------------|-------|------|--------|-------|----------|------|------|------|-------|------|-------|-------|-------|-----|---------------|-----------------|-------|
| Depart       | t <b>ment:</b> Agronomy                      |      |             |       |      |        |       |          | Asia |      |      |       |      |       | c or  |       |     |               |                 |       |
| Date:        | July 1, 2011                                 |      |             |       |      |        |       |          |      |      |      |       |      | cific | Islar | nder  |     |               |                 |       |
|              |                                              |      |             |       |      |        |       | +2       | - Tw | o or | more | e rad | ces  |       |       |       |     |               |                 |       |
|              |                                              | WAGE | / SALARY    |       | E    | MPLOYE | ES    |          |      |      |      |       | MIN  | NOR   | ITI   | ES    |     |               |                 |       |
| Job<br>Group | Job Title                                    |      |             | EEO-1 |      |        |       |          |      | Ma   | ale  |       |      |       |       | em    | ale |               | <u> </u>        |       |
| Group        |                                              | Min  | Max         |       | Male | Female | lotal | В        | Α    |      |      | Н     | +2   | В     |       |       |     | н -           | +2              | Total |
| 2B           | Assistant Professor                          |      | \$38,000.00 | 2     | 1    | 0      | 1     |          |      |      |      |       |      |       |       |       |     |               |                 | 0     |
|              |                                              |      |             |       |      |        |       |          |      |      |      |       |      |       |       |       |     |               |                 |       |
|              |                                              |      |             |       |      |        |       |          |      |      |      |       |      |       |       |       |     |               |                 |       |
|              |                                              |      |             |       |      |        |       |          |      |      |      |       |      |       |       |       |     |               |                 |       |
|              |                                              |      |             |       |      |        |       |          |      |      |      |       |      |       |       |       |     |               |                 |       |
|              |                                              |      |             |       |      |        |       |          |      |      |      |       |      |       |       |       |     |               |                 |       |
|              |                                              |      |             |       |      |        |       |          |      |      |      |       |      |       |       |       |     |               |                 |       |
|              |                                              |      |             |       |      |        |       |          |      |      |      |       |      |       |       |       |     |               |                 |       |
|              |                                              |      |             |       |      |        |       |          |      |      |      |       |      |       |       |       |     |               |                 |       |
|              |                                              |      |             |       |      |        |       |          |      |      |      |       |      |       |       |       |     |               |                 |       |
|              |                                              |      |             |       |      |        |       |          |      |      |      |       |      |       |       |       |     |               | $\square$       |       |
|              |                                              |      |             |       |      |        |       |          |      |      |      |       |      |       |       |       |     |               | $\square$       |       |
|              |                                              |      |             |       |      |        |       |          |      |      |      |       |      |       |       |       |     | $\square$     | $ \rightarrow$  |       |
|              |                                              |      |             |       |      |        |       |          |      |      |      |       |      |       |       |       |     | $\square$     | $ \rightarrow $ |       |
|              |                                              |      |             |       |      |        |       |          |      |      |      |       |      |       |       |       |     |               | $ \rightarrow $ |       |
|              |                                              |      |             |       |      |        |       |          |      |      |      |       |      |       |       |       |     |               | $ \rightarrow $ |       |
|              |                                              |      |             |       |      |        |       |          |      |      |      |       |      |       |       |       |     | $\dashv$      | $\rightarrow$   |       |
|              |                                              |      |             |       |      |        |       |          |      |      |      |       |      |       |       |       |     | $\rightarrow$ | $\rightarrow$   |       |
|              |                                              |      |             |       |      |        |       |          |      |      |      |       |      |       |       |       |     |               | $\rightarrow$   |       |
|              |                                              |      |             |       |      |        |       |          |      |      |      |       |      |       |       |       |     | $\rightarrow$ | $\rightarrow$   |       |
|              |                                              |      |             |       |      |        |       |          |      |      |      |       |      |       |       |       |     |               |                 |       |
| L            |                                              |      |             |       |      |        |       |          |      |      |      |       |      |       |       |       |     | $\rightarrow$ | $\dashv$        |       |
| L            |                                              |      |             |       |      |        |       | <u> </u> |      |      |      |       |      |       |       |       | -+  | $\rightarrow$ | $\rightarrow$   |       |
|              |                                              |      |             |       |      |        |       |          |      |      |      |       |      |       |       |       | -+  | $\rightarrow$ | $\rightarrow$   |       |
|              |                                              |      |             |       |      |        |       |          |      |      |      |       |      |       |       |       |     |               |                 |       |
| Totals       |                                              |      |             |       | 1    | 0      | 1     | 0        | 0    | 0    | 0    | 0     | 0    | 0     | 0     | 0     | 0   | 0             | 0               | 0     |