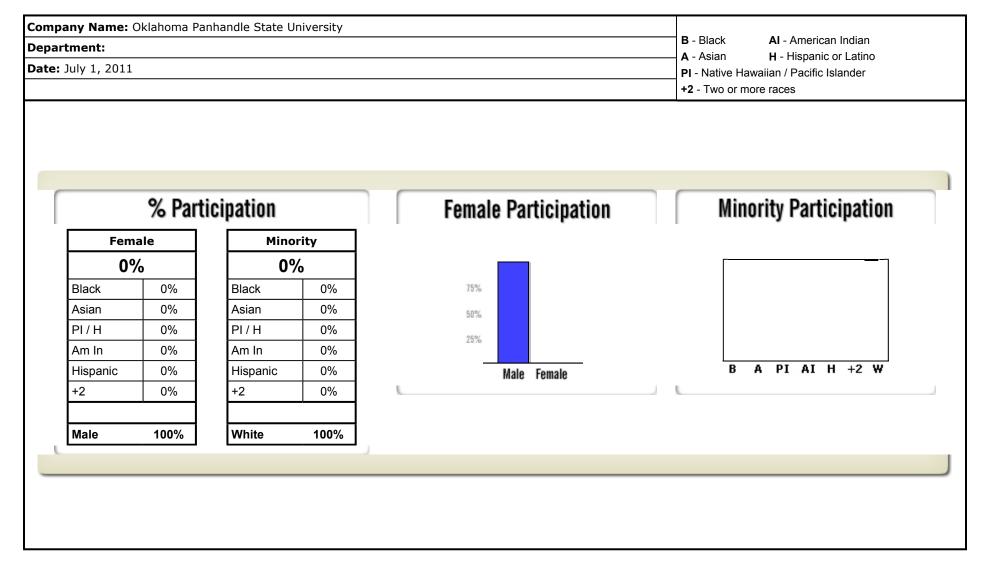

| Compa        | ny Name: Oklahoma Panhandle State University |          |             |          |      |        |       | В-       | Blac | ck   |     | AI    | - An  | neric | an Ir | ndia | n    |               |                |       |
|--------------|----------------------------------------------|----------|-------------|----------|------|--------|-------|----------|------|------|-----|-------|-------|-------|-------|------|------|---------------|----------------|-------|
| Depart       | ment: Accounting                             |          |             |          |      |        |       |          | Asia |      |     |       | - His |       |       |      |      |               |                |       |
| Date: J      | luly 1, 2011                                 |          |             |          |      |        |       |          |      |      |     |       | / Pa  | cific | Isla  | nder |      |               |                |       |
|              |                                              |          |             |          |      |        |       | +2       | - Tw | o or | mor | e rao | ces   |       |       |      |      |               |                |       |
|              |                                              | WAGE     | / SALARY    |          | E    | MPLOYE | ES    |          |      |      |     |       | MIN   | NOR   | ITI   | ES   |      |               |                |       |
| Job<br>Group | Job Title                                    | Min      | Max         | EEO-1    | Mala | Female | Tatal |          |      | Ma   | ale |       |       |       |       | Fen  | nale |               |                | Total |
| croup        |                                              | Min      | Max         |          | Male | remaie | Total | В        | Α    | PI   | AI  | Н     | +2    | В     | Α     | ΡI   | AI   | H             | +2             | TULAT |
| 2A           | Associate Professor                          |          | \$53,888.00 | 2        | 0    | 1      | 1     |          |      |      |     |       |       |       |       |      |      |               |                | 0     |
| 2B           | Assistant Professor                          |          | \$39,801.00 | 2        | 0    | 1      | 1     |          |      |      |     |       |       |       |       |      |      |               |                | 0     |
| 2C           | Visiting Instructor                          |          | \$16,479.00 | 2        | 0    | 1      | 1     |          |      |      |     |       |       |       |       |      |      |               |                | 0     |
|              |                                              |          |             |          |      |        |       |          |      |      |     |       |       |       |       |      |      |               |                |       |
|              |                                              |          |             |          |      |        |       |          |      |      |     |       |       |       |       |      |      |               |                |       |
|              |                                              |          |             |          |      |        |       |          |      |      |     |       |       |       |       |      |      | $\square$     | $\square$      |       |
|              |                                              |          |             |          |      |        |       |          |      |      |     |       |       |       |       |      |      |               | $\square$      |       |
|              |                                              |          |             |          |      |        |       |          |      |      |     |       |       |       |       |      |      |               | $\square$      |       |
|              |                                              |          |             |          |      |        |       |          |      |      |     |       |       |       |       |      |      | $\square$     | $ \rightarrow$ |       |
|              |                                              |          |             |          |      |        |       |          |      |      |     |       |       |       |       |      |      | $\square$     | $ \rightarrow$ |       |
|              |                                              |          |             |          |      |        |       |          |      |      |     |       |       |       |       |      |      |               | $ \rightarrow$ |       |
|              |                                              |          |             |          |      |        |       |          |      |      |     |       |       |       |       |      |      |               |                |       |
|              |                                              |          |             |          |      | 1      |       |          |      |      |     |       |       |       |       |      |      |               | $ \rightarrow$ |       |
|              |                                              |          |             |          |      |        |       | <u> </u> |      |      |     |       |       |       |       |      |      | $\dashv$      | $\rightarrow$  |       |
|              |                                              |          |             |          |      |        |       |          |      |      |     |       |       |       |       |      |      | $\rightarrow$ | $\rightarrow$  |       |
|              |                                              |          |             |          |      |        |       |          |      |      |     |       |       |       |       |      |      |               |                |       |
|              |                                              |          |             |          |      |        |       |          |      |      |     |       |       |       |       |      |      | $\rightarrow$ | $\rightarrow$  |       |
|              |                                              |          |             |          |      |        |       |          |      |      |     |       |       |       |       |      |      | $\dashv$      | $\rightarrow$  |       |
|              |                                              |          |             |          |      |        |       |          |      |      |     |       |       |       |       |      |      |               |                |       |
|              |                                              |          |             |          |      |        |       |          |      |      |     |       |       |       |       |      |      | $\rightarrow$ | $\rightarrow$  |       |
|              |                                              |          |             |          |      |        |       |          |      |      |     |       |       |       |       |      |      |               | —              |       |
|              |                                              |          |             |          |      |        |       | -        |      |      |     |       |       |       |       |      |      | $\dashv$      | $\rightarrow$  |       |
|              |                                              |          |             |          |      |        |       |          |      |      |     |       |       |       |       |      |      | $\dashv$      | $\rightarrow$  |       |
|              |                                              |          |             |          |      |        |       |          |      |      |     |       |       |       |       |      |      | $\dashv$      | -+             |       |
| Totals       |                                              | <u> </u> | <u> </u>    | <u> </u> | 0    | 3      | 3     | 0        | 0    |      | 0   | 0     |       | 0     | 0     | 0    | 0    | 0             | 0              | 0     |
| Totals       |                                              |          |             |          | U    | 3      | ്     | 0        | U    | U    | U   | U     | U     | 0     | U     | U    | U    | U             | v              | U     |