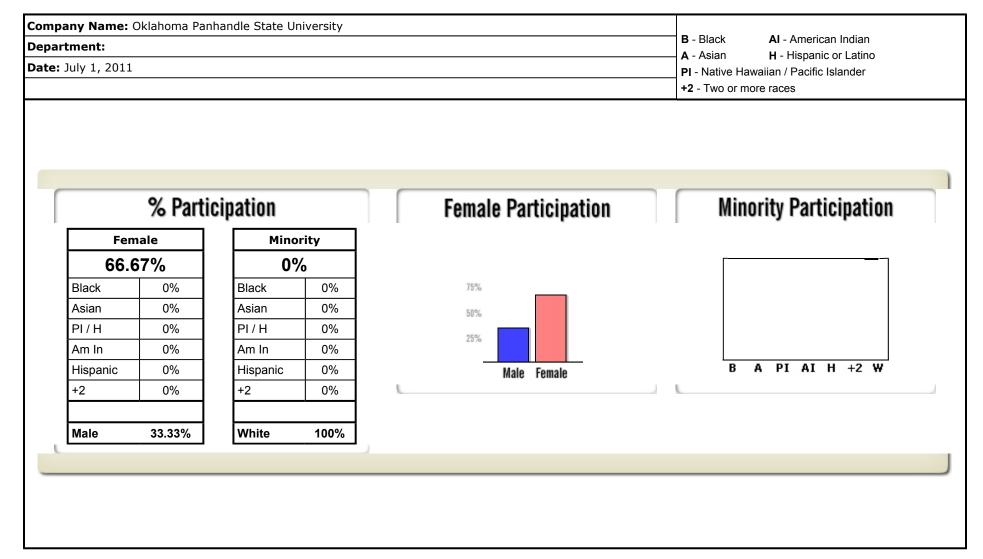

Work Force Analysis 41 CFR 60-2.11

This chapter contains the Work Force Analysis. Each department in the company is included and all job titles are listed as required by the regulations from the highest to the lowest paid jobs. The format used in presenting this information is designed to demonstrate the work force participation as clearly as possible. The format displays the job title, the job group to which the job belongs, salary range, EEO-1 Code, male and female participation in the job title and total of all employees working in that job title. Additionally, the form identifies the race and sex of incumbents with totals for each job title. This analysis becomes the base data source for several additional analyses found in subsequent chapters.