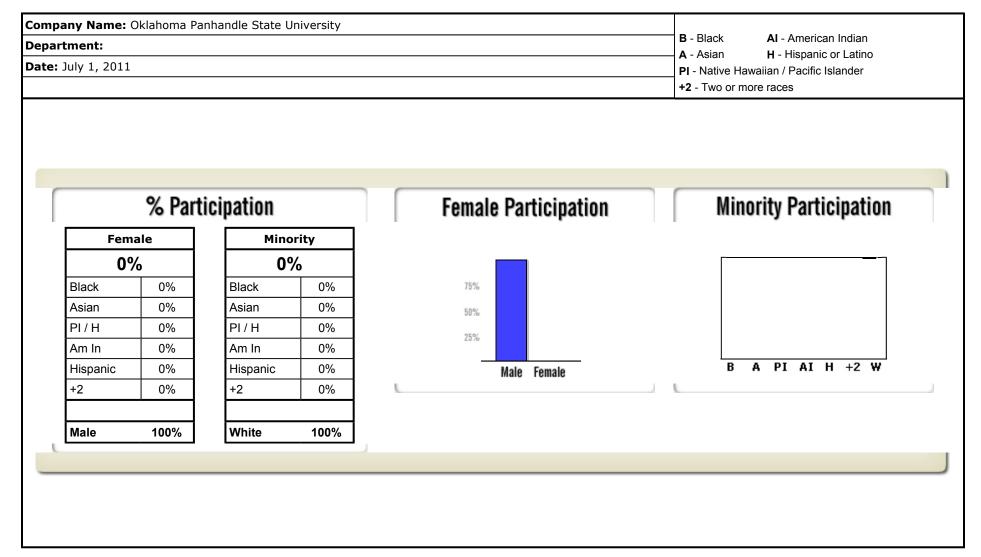

| Compa        | ny Name: Oklahoma Panhandle State University |          |             |          |      |        |       | В-       | Blac | ck   |     | AI    | - An  | neric | an Ir | ndia | n    |               |                |       |
|--------------|----------------------------------------------|----------|-------------|----------|------|--------|-------|----------|------|------|-----|-------|-------|-------|-------|------|------|---------------|----------------|-------|
| Depart       | ment: Accounting                             |          |             |          |      |        |       |          | Asia |      |     |       | - His |       |       |      |      |               |                |       |
| Date: J      | luly 1, 2011                                 |          |             |          |      |        |       |          |      |      |     |       | / Pa  | cific | Isla  | nder |      |               |                |       |
|              |                                              |          |             |          |      |        |       | +2       | - Tw | o or | mor | e rao | ces   |       |       |      |      |               |                |       |
|              |                                              | WAGE     | / SALARY    |          | E    | MPLOYE | ES    |          |      |      |     |       | MIN   | NOR   | ITI   | ES   |      |               |                |       |
| Job<br>Group | Job Title                                    | Min      | Max         | EEO-1    | Mala | Female | Tatal |          |      | Ma   | ale |       |       |       |       | Fen  | nale |               |                | Total |
| croup        |                                              | Min      | Max         |          | Male | remaie | Total | В        | Α    | PI   | AI  | Н     | +2    | В     | Α     | ΡI   | AI   | H             | +2             | TULAT |
| 2A           | Associate Professor                          |          | \$53,888.00 | 2        | 0    | 1      | 1     |          |      |      |     |       |       |       |       |      |      |               |                | 0     |
| 2B           | Assistant Professor                          |          | \$39,801.00 | 2        | 0    | 1      | 1     |          |      |      |     |       |       |       |       |      |      |               |                | 0     |
| 2C           | Visiting Instructor                          |          | \$16,479.00 | 2        | 0    | 1      | 1     |          |      |      |     |       |       |       |       |      |      |               |                | 0     |
|              |                                              |          |             |          |      |        |       |          |      |      |     |       |       |       |       |      |      |               |                |       |
|              |                                              |          |             |          |      |        |       |          |      |      |     |       |       |       |       |      |      |               |                |       |
|              |                                              |          |             |          |      |        |       |          |      |      |     |       |       |       |       |      |      | $\square$     | $\square$      |       |
|              |                                              |          |             |          |      |        |       |          |      |      |     |       |       |       |       |      |      |               | $\square$      |       |
|              |                                              |          |             |          |      |        |       |          |      |      |     |       |       |       |       |      |      |               | $\square$      |       |
|              |                                              |          |             |          |      |        |       |          |      |      |     |       |       |       |       |      |      | $\square$     | $ \rightarrow$ |       |
|              |                                              |          |             |          |      |        |       |          |      |      |     |       |       |       |       |      |      | $\square$     | $ \rightarrow$ |       |
|              |                                              |          |             |          |      |        |       |          |      |      |     |       |       |       |       |      |      |               | $ \rightarrow$ |       |
|              |                                              |          |             |          |      |        |       |          |      |      |     |       |       |       |       |      |      |               |                |       |
|              |                                              |          |             |          |      | 1      |       |          |      |      |     |       |       |       |       |      |      |               | $ \rightarrow$ |       |
|              |                                              |          |             |          |      |        |       | <u> </u> |      |      |     |       |       |       |       |      |      | $\dashv$      | $\rightarrow$  |       |
|              |                                              |          |             |          |      |        |       |          |      |      |     |       |       |       |       |      |      | $\rightarrow$ | $\rightarrow$  |       |
|              |                                              |          |             |          |      |        |       |          |      |      |     |       |       |       |       |      |      |               |                |       |
|              |                                              |          |             |          |      |        |       |          |      |      |     |       |       |       |       |      |      | $\rightarrow$ | $\rightarrow$  |       |
|              |                                              |          |             |          |      |        |       |          |      |      |     |       |       |       |       |      |      | $\dashv$      | $\rightarrow$  |       |
|              |                                              |          |             |          |      |        |       |          |      |      |     |       |       |       |       |      |      |               |                |       |
|              |                                              |          |             |          |      |        |       |          |      |      |     |       |       |       |       |      |      | $\rightarrow$ | $\rightarrow$  |       |
|              |                                              |          |             |          |      |        |       |          |      |      |     |       |       |       |       |      |      |               | —              |       |
|              |                                              |          |             |          |      |        |       | -        |      |      |     |       |       |       |       |      |      | $\dashv$      | $\rightarrow$  |       |
|              |                                              |          |             |          |      |        |       |          |      |      |     |       |       |       |       |      |      | $\dashv$      | $\rightarrow$  |       |
|              |                                              |          |             |          |      |        |       |          |      |      |     |       |       |       |       |      |      | $\dashv$      | -+             |       |
| Totals       |                                              | <u> </u> | <u> </u>    | <u> </u> | 0    | 3      | 3     | 0        | 0    |      | 0   | 0     |       | 0     | 0     | 0    | 0    | 0             | 0              | 0     |
| Totals       |                                              |          |             |          | U    | 3      | ്     | 0        | U    | U    | U   | U     | U     | 0     | U     | U    | U    | U             | v              | U     |