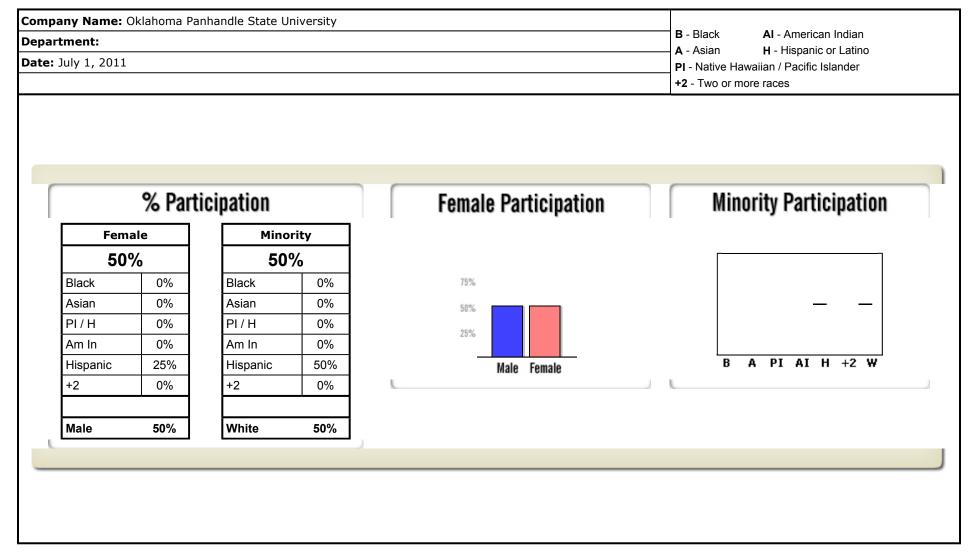

| Compa        | ny Name: Oklahoma Panhandle State University |          |             |          |      |        |       | В-       | Blac | ck   |     | AI    | - An  | neric | an Ir | ndia | n    |               |                |       |
|--------------|----------------------------------------------|----------|-------------|----------|------|--------|-------|----------|------|------|-----|-------|-------|-------|-------|------|------|---------------|----------------|-------|
| Depart       | ment: Accounting                             |          |             |          |      |        |       |          | Asia |      |     |       | - His |       |       |      |      |               |                |       |
| Date: J      | luly 1, 2011                                 |          |             |          |      |        |       |          |      |      |     |       | / Pa  | cific | Isla  | nder |      |               |                |       |
|              |                                              |          |             |          |      |        |       | +2       | - Tw | o or | mor | e rao | ces   |       |       |      |      |               |                |       |
|              |                                              | WAGE     | / SALARY    |          | E    | MPLOYE | ES    |          |      |      |     |       | MIN   | NOR   | ITI   | ES   |      |               |                |       |
| Job<br>Group | Job Title                                    | Min      | Max         | EEO-1    | Mala | Female | Tatal |          |      | Ma   | ale |       |       |       |       | Fen  | nale |               |                | Total |
| croup        |                                              | Min      | Max         |          | Male | remaie | Total | В        | Α    | PI   | AI  | Н     | +2    | В     | Α     | ΡI   | AI   | H             | +2             | TULAT |
| 2A           | Associate Professor                          |          | \$53,888.00 | 2        | 0    | 1      | 1     |          |      |      |     |       |       |       |       |      |      |               |                | 0     |
| 2B           | Assistant Professor                          |          | \$39,801.00 | 2        | 0    | 1      | 1     |          |      |      |     |       |       |       |       |      |      |               |                | 0     |
| 2C           | Visiting Instructor                          |          | \$16,479.00 | 2        | 0    | 1      | 1     |          |      |      |     |       |       |       |       |      |      |               |                | 0     |
|              |                                              |          |             |          |      |        |       |          |      |      |     |       |       |       |       |      |      |               |                |       |
|              |                                              |          |             |          |      |        |       |          |      |      |     |       |       |       |       |      |      |               |                |       |
|              |                                              |          |             |          |      |        |       |          |      |      |     |       |       |       |       |      |      | $\square$     | $\square$      |       |
|              |                                              |          |             |          |      |        |       |          |      |      |     |       |       |       |       |      |      |               | $\square$      |       |
|              |                                              |          |             |          |      |        |       |          |      |      |     |       |       |       |       |      |      |               | $\square$      |       |
|              |                                              |          |             |          |      |        |       |          |      |      |     |       |       |       |       |      |      | $\square$     | $ \rightarrow$ |       |
|              |                                              |          |             |          |      |        |       |          |      |      |     |       |       |       |       |      |      | $\square$     | $ \rightarrow$ |       |
|              |                                              |          |             |          |      |        |       |          |      |      |     |       |       |       |       |      |      |               | $ \rightarrow$ |       |
|              |                                              |          |             |          |      |        |       |          |      |      |     |       |       |       |       |      |      |               |                |       |
|              |                                              |          |             |          |      | 1      |       |          |      |      |     |       |       |       |       |      |      |               | $ \rightarrow$ |       |
|              |                                              |          |             |          |      |        |       | <u> </u> |      |      |     |       |       |       |       |      |      | $\dashv$      | $\rightarrow$  |       |
|              |                                              |          |             |          |      |        |       |          |      |      |     |       |       |       |       |      |      | $\rightarrow$ | $\rightarrow$  |       |
|              |                                              |          |             |          |      |        |       |          |      |      |     |       |       |       |       |      |      |               |                |       |
|              |                                              |          |             |          |      |        |       |          |      |      |     |       |       |       |       |      |      | $\rightarrow$ | $\rightarrow$  |       |
|              |                                              |          |             |          |      |        |       |          |      |      |     |       |       |       |       |      |      | $\dashv$      | $\rightarrow$  |       |
|              |                                              |          |             |          |      |        |       |          |      |      |     |       |       |       |       |      |      |               |                |       |
|              |                                              |          |             |          |      |        |       |          |      |      |     |       |       |       |       |      |      | $\rightarrow$ | $\rightarrow$  |       |
|              |                                              |          |             |          |      |        |       |          |      |      |     |       |       |       |       |      |      |               | —              |       |
|              |                                              |          |             |          |      |        |       | -        |      |      |     |       |       |       |       |      |      | $\dashv$      | $\rightarrow$  |       |
|              |                                              |          |             |          |      |        |       |          |      |      |     |       |       |       |       |      |      | $\dashv$      | $\rightarrow$  |       |
|              |                                              |          |             |          |      |        |       |          |      |      |     |       |       |       |       |      |      | $\dashv$      | -+             |       |
| Totals       |                                              | <u> </u> | <u> </u>    | <u> </u> | 0    | 3      | 3     | 0        | 0    |      | 0   | 0     |       | 0     | 0     | 0    | 0    | 0             | 0              | 0     |
| Totals       |                                              |          |             |          | U    | 3      | ്     | 0        | U    | U    | U   | U     | U     | 0     | U     | U    | U    | U             | v              | U     |