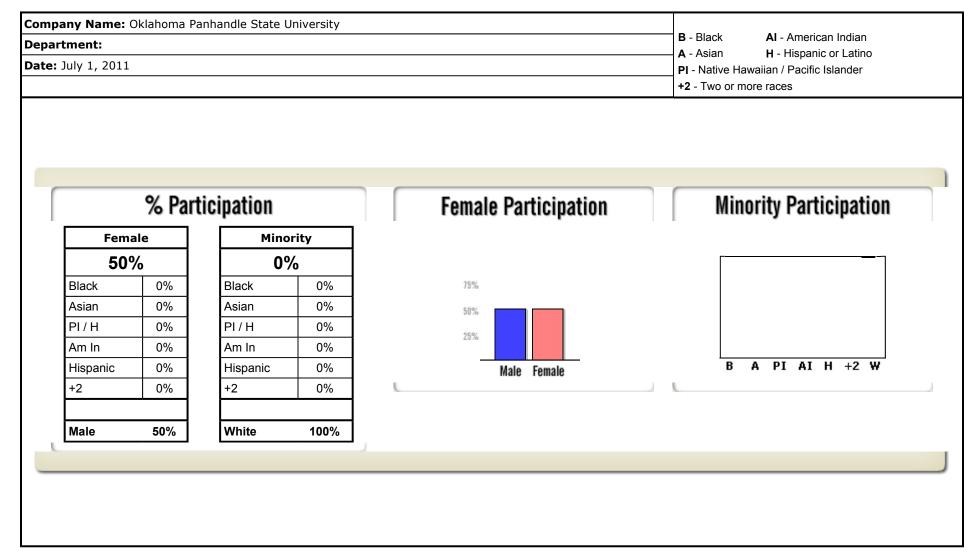

| Compa        | ny Name: Oklahoma Panhandle State University |          |             |          |      |        |       | В-       | Blac | ck   |     | AI    | - An  | neric | an Ir | ndia | n    |               |                |       |
|--------------|----------------------------------------------|----------|-------------|----------|------|--------|-------|----------|------|------|-----|-------|-------|-------|-------|------|------|---------------|----------------|-------|
| Depart       | ment: Accounting                             |          |             |          |      |        |       |          | Asia |      |     |       | - His |       |       |      |      |               |                |       |
| Date: J      | luly 1, 2011                                 |          |             |          |      |        |       |          |      |      |     |       | / Pa  | cific | Isla  | nder |      |               |                |       |
|              |                                              |          |             |          |      |        |       | +2       | - Tw | o or | mor | e rao | ces   |       |       |      |      |               |                |       |
|              |                                              | WAGE     | / SALARY    |          | E    | MPLOYE | ES    |          |      |      |     |       | MIN   | NOR   | ITI   | ES   |      |               |                |       |
| Job<br>Group | Job Title                                    | Min      | Max         | EEO-1    | Mala | Female | Tatal |          |      | Ma   | ale |       |       |       |       | Fen  | nale |               |                | Total |
| croup        |                                              | Min      | Max         |          | Male | remaie | Total | В        | Α    | PI   | AI  | Н     | +2    | В     | Α     | ΡI   | AI   | H             | +2             | TULAT |
| 2A           | Associate Professor                          |          | \$53,888.00 | 2        | 0    | 1      | 1     |          |      |      |     |       |       |       |       |      |      |               |                | 0     |
| 2B           | Assistant Professor                          |          | \$39,801.00 | 2        | 0    | 1      | 1     |          |      |      |     |       |       |       |       |      |      |               |                | 0     |
| 2C           | Visiting Instructor                          |          | \$16,479.00 | 2        | 0    | 1      | 1     |          |      |      |     |       |       |       |       |      |      |               |                | 0     |
|              |                                              |          |             |          |      |        |       |          |      |      |     |       |       |       |       |      |      |               |                |       |
|              |                                              |          |             |          |      |        |       |          |      |      |     |       |       |       |       |      |      |               |                |       |
|              |                                              |          |             |          |      |        |       |          |      |      |     |       |       |       |       |      |      | $\square$     | $\square$      |       |
|              |                                              |          |             |          |      |        |       |          |      |      |     |       |       |       |       |      |      |               | $\square$      |       |
|              |                                              |          |             |          |      |        |       |          |      |      |     |       |       |       |       |      |      |               | $\square$      |       |
|              |                                              |          |             |          |      |        |       |          |      |      |     |       |       |       |       |      |      | $\square$     | $ \rightarrow$ |       |
|              |                                              |          |             |          |      |        |       |          |      |      |     |       |       |       |       |      |      | $\square$     | $ \rightarrow$ |       |
|              |                                              |          |             |          |      |        |       |          |      |      |     |       |       |       |       |      |      |               | $ \rightarrow$ |       |
|              |                                              |          |             |          |      |        |       |          |      |      |     |       |       |       |       |      |      |               |                |       |
|              |                                              |          |             |          |      | 1      |       |          |      |      |     |       |       |       |       |      |      |               | $ \rightarrow$ |       |
|              |                                              |          |             |          |      |        |       | <u> </u> |      |      |     |       |       |       |       |      |      | $\dashv$      | $\rightarrow$  |       |
|              |                                              |          |             |          |      |        |       |          |      |      |     |       |       |       |       |      |      | $\rightarrow$ | $\rightarrow$  |       |
|              |                                              |          |             |          |      |        |       |          |      |      |     |       |       |       |       |      |      |               |                |       |
|              |                                              |          |             |          |      |        |       |          |      |      |     |       |       |       |       |      |      | $\rightarrow$ | $\rightarrow$  |       |
|              |                                              |          |             |          |      |        |       |          |      |      |     |       |       |       |       |      |      | $\dashv$      | $\rightarrow$  |       |
|              |                                              |          |             |          |      |        |       |          |      |      |     |       |       |       |       |      |      |               |                |       |
|              |                                              |          |             |          |      |        |       |          |      |      |     |       |       |       |       |      |      | $\rightarrow$ | $\rightarrow$  |       |
|              |                                              |          |             |          |      |        |       |          |      |      |     |       |       |       |       |      |      |               | —              |       |
|              |                                              |          |             |          |      |        |       | -        |      |      |     |       |       |       |       |      |      | $\dashv$      | $\rightarrow$  |       |
|              |                                              |          |             |          |      |        |       |          |      |      |     |       |       |       |       |      |      | $\dashv$      | $\rightarrow$  |       |
|              |                                              |          |             |          |      |        |       |          |      |      |     |       |       |       |       |      |      | $\dashv$      | -+             |       |
| Totals       |                                              | <u> </u> | <u> </u>    | <u> </u> | 0    | 3      | 3     | 0        | 0    |      | 0   | 0     |       | 0     | 0     | 0    | 0    | 0             | 0              | 0     |
| Totals       |                                              |          |             |          | U    | 3      | ്     | 0        | U    | U    | U   | U     | U     | 0     | U     | U    | U    | U             | v              | U     |