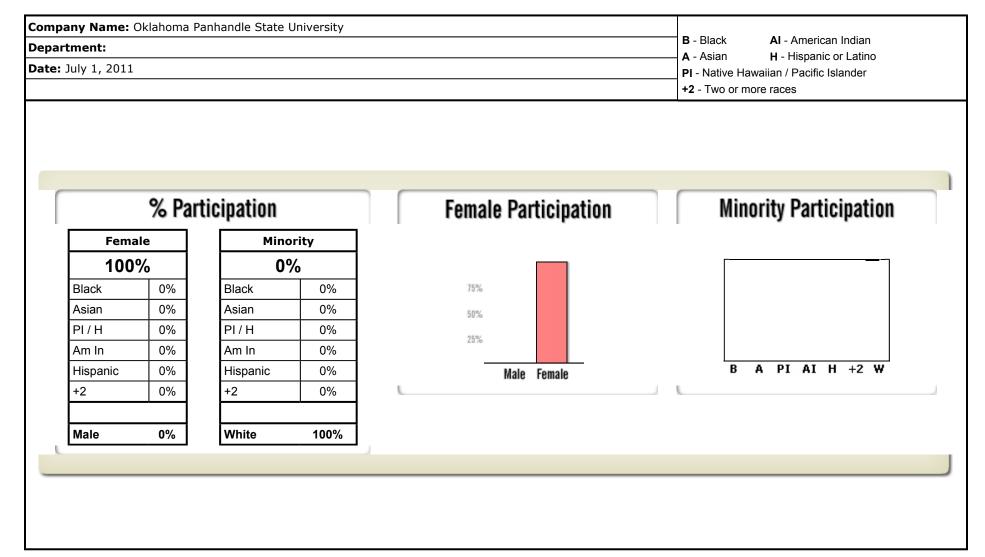

#### 2011 AAP Year

| Compa        | ny Name: Oklahoma Panhandle State University |      |             |       |      |        |       | В-       | Blac | ж    |      | AI    | - An | neric | an Ir | ndiar | ۱   |               |                 |       |
|--------------|----------------------------------------------|------|-------------|-------|------|--------|-------|----------|------|------|------|-------|------|-------|-------|-------|-----|---------------|-----------------|-------|
| Depart       | t <b>ment:</b> Agronomy                      |      |             |       |      |        |       |          | Asia |      |      |       |      |       | c or  |       |     |               |                 |       |
| Date:        | July 1, 2011                                 |      |             |       |      |        |       |          |      |      |      |       |      | cific | Islar | nder  |     |               |                 |       |
|              |                                              |      |             |       |      |        |       | +2       | - Tw | o or | more | e rad | ces  |       |       |       |     |               |                 |       |
|              |                                              | WAGE | / SALARY    |       | E    | MPLOYE | ES    |          |      |      |      |       | MIN  | NOR   | ITI   | ES    |     |               |                 |       |
| Job<br>Group | Job Title                                    |      |             | EEO-1 |      |        |       |          |      | Ma   | ale  |       |      |       |       | em    | ale |               | <u> </u>        |       |
| Group        |                                              | Min  | Max         |       | Male | Female | lotal | В        | Α    |      |      | Н     | +2   | В     |       |       |     | н -           | +2              | Total |
| 2B           | Assistant Professor                          |      | \$38,000.00 | 2     | 1    | 0      | 1     |          |      |      |      |       |      |       |       |       |     |               |                 | 0     |
|              |                                              |      |             |       |      |        |       |          |      |      |      |       |      |       |       |       |     |               |                 |       |
|              |                                              |      |             |       |      |        |       |          |      |      |      |       |      |       |       |       |     |               |                 |       |
|              |                                              |      |             |       |      |        |       |          |      |      |      |       |      |       |       |       |     |               |                 |       |
|              |                                              |      |             |       |      |        |       |          |      |      |      |       |      |       |       |       |     |               |                 |       |
|              |                                              |      |             |       |      |        |       |          |      |      |      |       |      |       |       |       |     |               |                 |       |
|              |                                              |      |             |       |      |        |       |          |      |      |      |       |      |       |       |       |     |               |                 |       |
|              |                                              |      |             |       |      |        |       |          |      |      |      |       |      |       |       |       |     |               |                 |       |
|              |                                              |      |             |       |      |        |       |          |      |      |      |       |      |       |       |       |     |               |                 |       |
|              |                                              |      |             |       |      |        |       |          |      |      |      |       |      |       |       |       |     |               |                 |       |
|              |                                              |      |             |       |      |        |       |          |      |      |      |       |      |       |       |       |     |               | $\square$       |       |
|              |                                              |      |             |       |      |        |       |          |      |      |      |       |      |       |       |       |     |               | $\square$       |       |
|              |                                              |      |             |       |      |        |       |          |      |      |      |       |      |       |       |       |     | $\square$     | $ \rightarrow$  |       |
|              |                                              |      |             |       |      |        |       |          |      |      |      |       |      |       |       |       |     | $\square$     | $ \rightarrow $ |       |
|              |                                              |      |             |       |      |        |       |          |      |      |      |       |      |       |       |       |     |               | $ \rightarrow $ |       |
|              |                                              |      |             |       |      |        |       |          |      |      |      |       |      |       |       |       |     |               | $ \rightarrow $ |       |
|              |                                              |      |             |       |      |        |       |          |      |      |      |       |      |       |       |       |     | $\dashv$      | $\rightarrow$   |       |
|              |                                              |      |             |       |      |        |       |          |      |      |      |       |      |       |       |       |     | $\rightarrow$ | $\rightarrow$   |       |
|              |                                              |      |             |       |      |        |       |          |      |      |      |       |      |       |       |       |     |               | $\rightarrow$   |       |
|              |                                              |      |             |       |      |        |       |          |      |      |      |       |      |       |       |       |     | $\rightarrow$ | $\rightarrow$   |       |
|              |                                              |      |             |       |      |        |       |          |      |      |      |       |      |       |       |       |     |               |                 |       |
| L            |                                              |      |             |       |      |        |       |          |      |      |      |       |      |       |       |       |     | $\rightarrow$ | $\dashv$        |       |
| L            |                                              |      |             |       |      |        |       | <u> </u> |      |      |      |       |      |       |       |       | -+  | $\rightarrow$ | $\rightarrow$   |       |
|              |                                              |      |             |       |      |        |       |          |      |      |      |       |      |       |       |       | -+  | $\rightarrow$ | $\rightarrow$   |       |
|              |                                              |      |             |       |      |        |       |          |      |      |      |       |      |       |       |       |     |               |                 |       |
| Totals       |                                              |      |             |       | 1    | 0      | 1     | 0        | 0    | 0    | 0    | 0     | 0    | 0     | 0     | 0     | 0   | 0             | 0               | 0     |