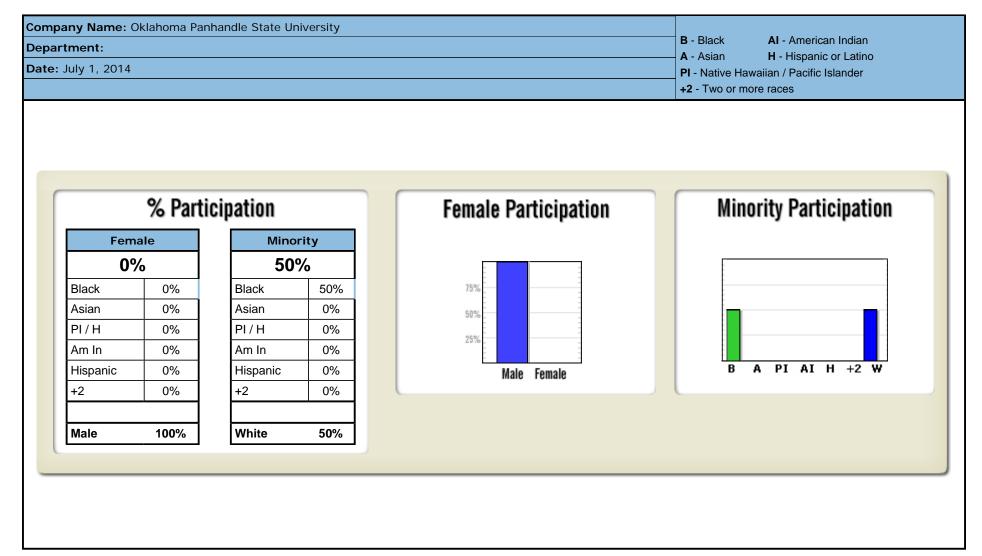

| Compa        | ny Name: Oklahoma Panhandle State University |      |             |       | в-   | Blac   | ck    |     | AI   | - An  | neric | an Ir | ndiar | า     |       |      |      |                  |    |       |
|--------------|----------------------------------------------|------|-------------|-------|------|--------|-------|-----|------|-------|-------|-------|-------|-------|-------|------|------|------------------|----|-------|
| Depart       | ment: Athletics                              |      |             |       |      |        |       | A - |      |       |       |       | - His |       |       |      |      |                  |    |       |
| Date: J      | luly 1, 2014                                 |      |             |       |      |        |       |     |      | ive H |       |       |       | cific | Islai | nder |      |                  |    |       |
|              |                                              |      |             |       |      |        |       | +2  | - Tw | o or  | mor   | e rac | ces   |       |       |      |      |                  |    |       |
|              |                                              | WAGE | / SALARY    |       | E    | MPLOYE | ES    |     |      |       |       |       | MIN   | NOR   | іті   | ES   |      |                  |    |       |
| Job<br>Group | Job Title                                    |      |             | IPEDS |      | Female |       |     |      | Ma    | ale   |       |       |       |       | Fen  | nale |                  |    |       |
| Group        |                                              | Min  | Мах         |       | Male | Female | Total | в   | Α    | Ы     | AI    | н     | +2    | в     |       |      |      | Η                | +2 | Total |
| 3B           | Defensive Coordinator                        |      | \$33,200.00 | 3     | 1    | 0      | 1     |     |      |       |       |       |       |       |       |      |      |                  |    | 0     |
|              |                                              |      |             |       |      |        |       |     |      |       |       |       |       |       |       |      |      |                  |    |       |
|              |                                              |      |             |       |      |        |       |     |      |       |       |       |       |       |       |      |      |                  |    |       |
|              |                                              |      |             |       |      |        |       |     |      |       |       |       |       |       |       |      |      |                  |    |       |
|              |                                              |      |             |       |      |        |       |     |      |       |       |       |       |       |       |      |      |                  |    |       |
|              |                                              |      |             |       |      |        |       |     |      |       |       |       |       |       |       |      |      |                  |    |       |
|              |                                              |      |             |       |      |        |       |     |      |       |       |       |       |       |       |      |      |                  |    |       |
|              |                                              |      |             |       |      |        |       |     |      |       |       |       |       |       |       |      |      |                  |    |       |
|              |                                              |      |             |       |      |        |       |     |      |       |       |       |       |       |       |      |      |                  |    |       |
|              |                                              |      |             |       |      |        |       |     |      |       |       |       |       |       |       |      |      |                  |    |       |
|              |                                              |      |             |       |      |        |       |     |      |       |       |       |       |       |       |      |      |                  |    |       |
|              |                                              |      |             |       |      |        |       |     |      |       |       |       |       |       |       |      |      | $\square$        |    |       |
|              |                                              |      |             |       |      |        |       |     |      |       |       |       |       |       |       |      |      | $\mid \mid \mid$ |    |       |
|              |                                              |      |             |       |      |        |       |     |      |       |       |       |       |       |       |      |      | $\mid$           |    |       |
|              |                                              |      |             |       |      |        |       |     |      |       |       |       |       |       |       |      |      | $\square$        |    |       |
|              |                                              |      |             |       |      |        |       |     |      |       |       |       |       |       |       |      |      | $\vdash$         |    |       |
|              |                                              |      |             |       |      |        |       |     |      |       |       |       |       |       |       |      |      | $ \square $      |    |       |
|              |                                              |      |             |       |      |        |       |     |      |       |       |       |       |       |       |      |      | $\vdash$         |    |       |
|              |                                              |      |             |       |      |        |       |     |      |       |       |       |       |       |       |      |      | $\vdash$         |    |       |
|              |                                              |      |             |       |      |        |       |     |      |       |       |       |       |       |       |      |      | $\vdash$         |    |       |
|              |                                              |      |             |       |      |        |       |     |      |       |       |       |       |       |       |      |      | $\vdash$         |    |       |
|              |                                              |      |             |       |      |        |       |     |      |       |       |       |       |       |       |      |      | $\vdash$         |    |       |
|              |                                              |      |             |       |      |        |       |     |      |       |       |       |       |       |       |      |      | ┝──┤             |    |       |
|              |                                              |      |             |       |      |        |       |     |      |       |       |       |       |       |       |      |      | $\vdash$         |    |       |
|              |                                              |      |             |       |      |        |       |     |      |       |       |       |       |       |       |      |      |                  |    |       |
| Totals       |                                              |      |             |       | 1    | 0      | 1     | 0   | 0    | 0     | 0     | 0     | 0     | 0     | 0     | 0    | 0    | 0                | 0  | 0     |