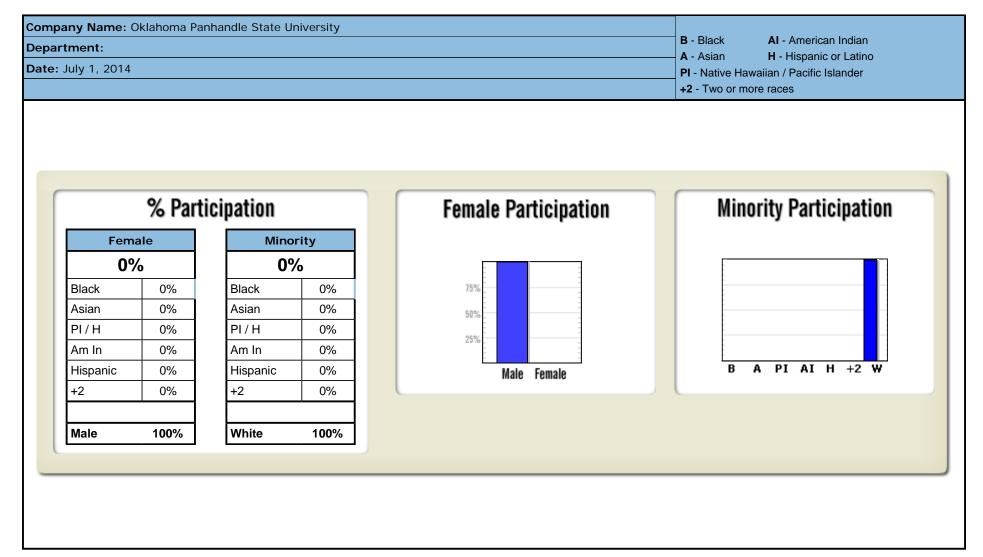

| Compa        | ny Name: Oklahoma Panhandle State University |      |             |       | в-   | Blac   | ck    |     | AI   | - An  | neric | an Ir | ndiar | า     |       |      |      |                  |    |       |
|--------------|----------------------------------------------|------|-------------|-------|------|--------|-------|-----|------|-------|-------|-------|-------|-------|-------|------|------|------------------|----|-------|
| Depart       | ment: Athletics                              |      |             |       |      |        |       | A - |      |       |       |       | - His |       |       |      |      |                  |    |       |
| Date: J      | luly 1, 2014                                 |      |             |       |      |        |       |     |      | ive H |       |       |       | cific | Islai | nder |      |                  |    |       |
|              |                                              |      |             |       |      |        |       | +2  | - Tw | o or  | mor   | e rac | ces   |       |       |      |      |                  |    |       |
|              |                                              | WAGE | / SALARY    |       | E    | MPLOYE | ES    |     |      |       |       |       | MIN   | NOR   | іті   | ES   |      |                  |    |       |
| Job<br>Group | Job Title                                    |      |             | IPEDS |      | Female |       |     |      | Ma    | ale   |       |       |       |       | Fen  | nale |                  |    |       |
| Group        |                                              | Min  | Мах         |       | Male | Female | Total | в   | Α    | Ы     | AI    | н     | +2    | в     |       |      |      | Η                | +2 | Total |
| 3B           | Defensive Coordinator                        |      | \$33,200.00 | 3     | 1    | 0      | 1     |     |      |       |       |       |       |       |       |      |      |                  |    | 0     |
|              |                                              |      |             |       |      |        |       |     |      |       |       |       |       |       |       |      |      |                  |    |       |
|              |                                              |      |             |       |      |        |       |     |      |       |       |       |       |       |       |      |      |                  |    |       |
|              |                                              |      |             |       |      |        |       |     |      |       |       |       |       |       |       |      |      |                  |    |       |
|              |                                              |      |             |       |      |        |       |     |      |       |       |       |       |       |       |      |      |                  |    |       |
|              |                                              |      |             |       |      |        |       |     |      |       |       |       |       |       |       |      |      |                  |    |       |
|              |                                              |      |             |       |      |        |       |     |      |       |       |       |       |       |       |      |      |                  |    |       |
|              |                                              |      |             |       |      |        |       |     |      |       |       |       |       |       |       |      |      |                  |    |       |
|              |                                              |      |             |       |      |        |       |     |      |       |       |       |       |       |       |      |      |                  |    |       |
|              |                                              |      |             |       |      |        |       |     |      |       |       |       |       |       |       |      |      |                  |    |       |
|              |                                              |      |             |       |      |        |       |     |      |       |       |       |       |       |       |      |      |                  |    |       |
|              |                                              |      |             |       |      |        |       |     |      |       |       |       |       |       |       |      |      | $\square$        |    |       |
|              |                                              |      |             |       |      |        |       |     |      |       |       |       |       |       |       |      |      | $\mid \mid \mid$ |    |       |
|              |                                              |      |             |       |      |        |       |     |      |       |       |       |       |       |       |      |      | $\mid$           |    |       |
|              |                                              |      |             |       |      |        |       |     |      |       |       |       |       |       |       |      |      | $\square$        |    |       |
|              |                                              |      |             |       |      |        |       |     |      |       |       |       |       |       |       |      |      | $\vdash$         |    |       |
|              |                                              |      |             |       |      |        |       |     |      |       |       |       |       |       |       |      |      | $ \square $      |    |       |
|              |                                              |      |             |       |      |        |       |     |      |       |       |       |       |       |       |      |      | $\vdash$         |    |       |
|              |                                              |      |             |       |      |        |       |     |      |       |       |       |       |       |       |      |      | $\vdash$         |    |       |
|              |                                              |      |             |       |      |        |       |     |      |       |       |       |       |       |       |      |      | $\vdash$         |    |       |
|              |                                              |      |             |       |      |        |       |     |      |       |       |       |       |       |       |      |      | $\vdash$         |    |       |
|              |                                              |      |             |       |      |        |       |     |      |       |       |       |       |       |       |      |      | $\vdash$         |    |       |
|              |                                              |      |             |       |      |        |       |     |      |       |       |       |       |       |       |      |      | ┝──┤             |    |       |
|              |                                              |      |             |       |      |        |       |     |      |       |       |       |       |       |       |      |      | $\vdash$         |    |       |
|              |                                              |      |             |       |      |        |       |     |      |       |       |       |       |       |       |      |      |                  |    |       |
| Totals       |                                              |      |             |       | 1    | 0      | 1     | 0   | 0    | 0     | 0     | 0     | 0     | 0     | 0     | 0    | 0    | 0                | 0  | 0     |