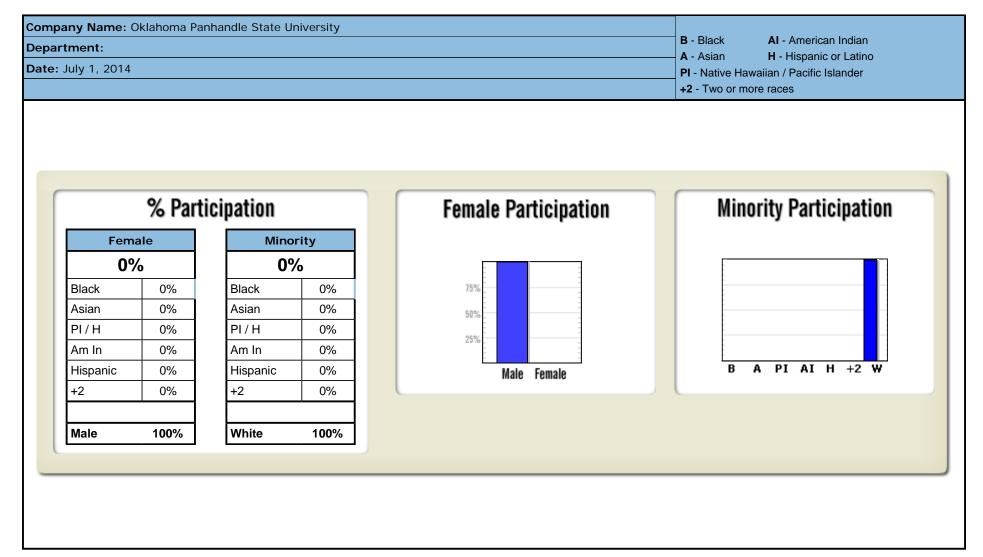

#### 2014 AAP Year

| Compa   | ny Name: Oklahoma Panhandle State University |          |             |       |      |        |       | В-  | Blac | :k    |      | AI    | - An  | neric | an Ir | ndiar | า    |                  |                |       |
|---------|----------------------------------------------|----------|-------------|-------|------|--------|-------|-----|------|-------|------|-------|-------|-------|-------|-------|------|------------------|----------------|-------|
| Depart  | ment: Admissions                             |          |             |       |      |        |       | A - |      |       |      |       | - His |       |       |       |      |                  |                |       |
| Date: J | luly 1, 2014                                 |          |             |       |      |        |       |     |      | ive H |      |       |       | cific | Islai | nder  |      |                  |                |       |
|         |                                              |          |             |       |      |        |       | +2  | - Tw | o or  | more | e rac | ces   |       |       |       |      |                  |                |       |
|         |                                              | WAGE     | / SALARY    |       | E    | MPLOYE | ES    |     |      |       |      |       | МІГ   | NOR   | ITI   | ES    |      |                  |                |       |
| Job     | Job Title                                    |          |             | IPEDS |      |        |       |     |      | Ма    | ale  |       |       |       |       | Fen   | nale |                  |                |       |
| Group   |                                              | Min      | Max         |       | Male | Female | Total | В   | Α    | PI    | AI   | н     | +2    | в     |       |       |      | Н                | +2             | Total |
| 2B      | Admission's Counselor                        |          | \$35,336.00 | 2     | 0    | 1      | 1     |     |      |       |      |       |       |       |       |       |      |                  |                | 0     |
|         |                                              |          |             |       |      |        |       |     |      |       |      |       |       |       |       |       |      |                  |                |       |
|         |                                              |          |             |       |      |        |       |     |      |       |      |       |       |       |       |       |      |                  |                |       |
|         |                                              |          |             |       |      |        |       |     |      |       |      |       |       |       |       |       |      |                  |                |       |
|         |                                              |          |             |       |      |        |       |     |      |       |      |       |       |       |       |       |      |                  |                |       |
|         |                                              |          |             |       |      |        |       |     |      |       |      |       |       |       |       |       |      |                  |                |       |
|         |                                              |          |             |       |      |        |       |     |      |       |      |       |       |       |       |       |      |                  |                |       |
|         |                                              |          |             |       |      |        |       |     |      |       |      |       |       |       |       |       |      | $\square$        |                |       |
|         |                                              |          |             |       |      |        |       |     |      |       |      |       |       |       |       |       |      | $\mid$           |                |       |
|         |                                              |          |             |       |      |        |       |     |      |       |      |       |       |       |       |       |      | $\mid \mid \mid$ |                |       |
|         |                                              |          |             |       |      |        |       |     |      |       |      |       |       |       |       |       |      | $ \square $      |                |       |
|         |                                              |          |             |       |      |        |       |     |      |       |      |       |       |       |       |       |      | $\mid$           |                |       |
|         |                                              |          |             |       |      |        |       |     |      |       |      |       |       |       |       |       |      | $\vdash$         | $ \rightarrow$ |       |
|         |                                              |          |             |       | ļ    |        |       |     |      |       |      |       |       |       |       |       |      | $\vdash$         |                |       |
|         |                                              |          |             |       |      |        |       |     |      |       |      |       |       |       |       |       |      | $\vdash$         |                |       |
|         |                                              |          |             |       |      |        |       |     |      |       |      |       |       |       |       |       |      | ┝──┤             | _              |       |
|         |                                              |          |             |       |      |        |       |     |      |       |      |       |       |       |       |       |      | $\vdash$         |                |       |
|         |                                              |          |             |       |      |        |       |     |      |       |      |       |       |       |       |       |      | ┢──╁             |                |       |
|         |                                              |          |             |       |      |        |       |     |      |       |      |       |       |       |       |       |      | ┝──┼             | -+             |       |
|         |                                              |          |             |       |      |        |       |     |      |       |      |       |       |       |       |       |      | ┢──╋             | -              |       |
|         |                                              |          |             |       |      |        |       |     |      |       |      |       |       |       |       |       |      | ┢──┢             |                |       |
|         |                                              |          |             |       |      |        |       |     |      |       |      |       |       |       |       |       |      | ┢──╋             | -+             |       |
|         |                                              |          |             |       |      |        |       |     |      |       |      |       |       |       |       |       |      | ┟──╂             |                |       |
|         |                                              |          |             |       |      |        |       |     |      |       |      |       |       |       |       | ┢──┤  | -+   |                  |                |       |
| Totals  |                                              | <u> </u> | 0           | 1     | 1    | 0      | 0     | 0   | 0    | 0     | 0    | 0     | 0     | 0     | 0     | 0     | 0    | 0                |                |       |