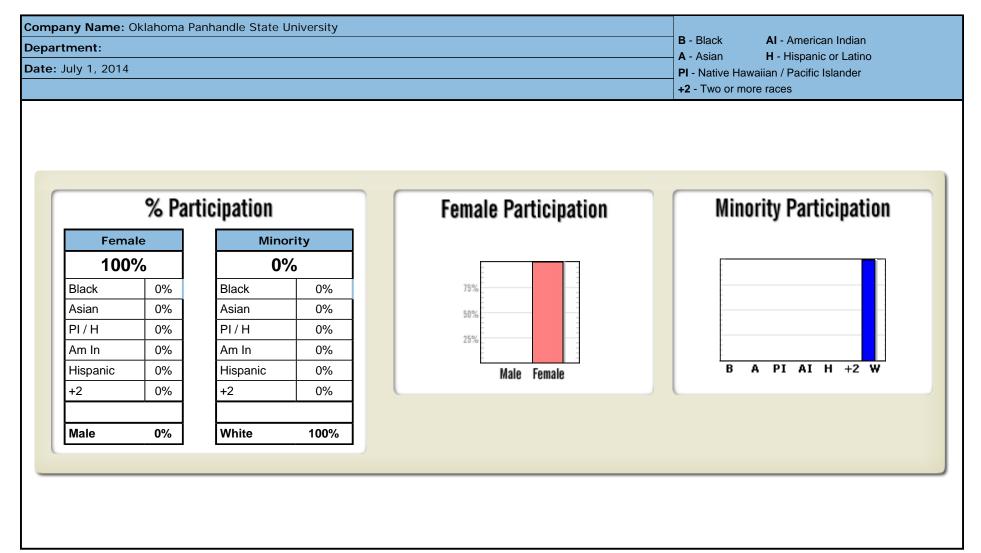

#### 2014 AAP Year

| Compa   | ny Name: Oklahoma Panhandle State University |        |             | В-    | Blac | k      |       | AI | - An | neric | an Ir | ndiar | ۱   |       |        |      |      |   |    |       |
|---------|----------------------------------------------|--------|-------------|-------|------|--------|-------|----|------|-------|-------|-------|-----|-------|--------|------|------|---|----|-------|
| Depart  | ment: Ad & Cont Ed                           |        |             |       |      |        |       |    | Asia |       |       |       |     |       | c or I |      |      |   |    |       |
| Date: J | luly 1, 2014                                 |        |             |       |      |        |       |    |      |       |       |       |     | cific | Islar  | nder |      |   |    |       |
|         |                                              |        |             |       |      |        |       | +2 | - Tw | o or  | more  | e rac | ces |       |        |      |      |   |    |       |
|         |                                              | WAGE / | SALARY      |       | E    | MPLOYE | ES    |    |      |       |       |       | мій | IOR   | ITI    | ES   |      |   |    |       |
| Job     | Job Title                                    |        |             | IPEDS |      |        |       |    |      | Ma    | ale   |       |     |       |        |      | nale |   |    |       |
| Group   |                                              | Min    | Мах         |       | Male | Female | Total | В  | Α    |       |       | н     | +2  | В     |        |      |      | H | +2 | Total |
| 1B      | Director Ace                                 |        | \$68,796.00 | 1     | 0    | 1      | 1     |    |      |       |       |       |     |       |        |      |      | 1 |    | 1     |
|         |                                              |        |             |       |      |        |       |    |      |       |       |       |     |       |        |      |      |   |    |       |
|         |                                              |        |             |       |      |        |       |    |      |       |       |       |     |       |        |      |      |   |    |       |
|         |                                              |        |             |       |      |        |       |    |      |       |       |       |     |       |        |      |      |   |    |       |
|         |                                              |        |             |       |      |        |       |    |      |       |       |       |     |       |        |      |      |   |    |       |
|         |                                              |        |             |       |      |        |       |    |      |       |       |       |     |       |        |      |      |   |    |       |
|         |                                              |        |             |       |      |        |       |    |      |       |       |       |     |       |        |      |      |   |    |       |
|         |                                              |        |             |       |      |        |       |    |      |       |       |       |     |       |        |      |      |   |    |       |
|         |                                              |        |             |       |      |        |       |    |      |       |       |       |     |       |        |      |      |   |    |       |
|         |                                              |        |             |       |      |        |       |    |      |       |       |       |     |       |        |      |      |   |    |       |
|         |                                              |        |             |       |      |        |       |    |      |       |       |       |     |       |        |      |      |   |    |       |
|         |                                              |        |             |       |      |        |       |    |      |       |       |       |     |       |        |      |      |   |    |       |
|         |                                              |        |             |       |      |        |       |    |      |       |       |       |     |       |        |      |      |   |    |       |
|         |                                              |        |             |       |      |        |       |    |      |       |       |       |     |       |        |      |      |   |    |       |
|         |                                              |        |             |       |      |        |       |    |      |       |       |       |     |       |        |      |      |   |    |       |
|         |                                              |        |             |       |      |        |       |    |      |       |       |       |     |       |        |      |      |   |    |       |
|         |                                              |        |             |       |      |        |       |    |      |       |       |       |     |       |        |      |      |   |    |       |
|         |                                              |        |             |       |      |        |       |    |      |       |       |       |     |       |        |      |      |   |    |       |
|         |                                              |        |             |       |      |        |       |    |      |       |       |       |     |       |        |      |      |   |    |       |
|         |                                              |        |             |       |      |        |       |    |      |       |       |       |     |       |        |      |      |   |    |       |
|         |                                              |        |             |       |      |        |       |    |      |       |       |       |     |       |        |      |      |   |    |       |
|         |                                              |        |             |       |      |        |       |    |      |       |       |       |     |       |        |      |      |   |    |       |
|         |                                              |        |             |       |      |        |       |    |      |       |       |       |     |       |        |      |      |   |    |       |
|         |                                              |        |             |       |      |        |       |    |      |       |       |       |     |       |        |      |      |   |    |       |
|         |                                              |        |             |       |      |        |       |    |      |       |       |       |     |       |        |      |      |   |    |       |
| Totals  |                                              |        | 0           | 1     | 1    | 0      | 0     | 0  | 0    | 0     | 0     | 0     | 0   | 0     | 0      | 1    | 0    | 1 |    |       |