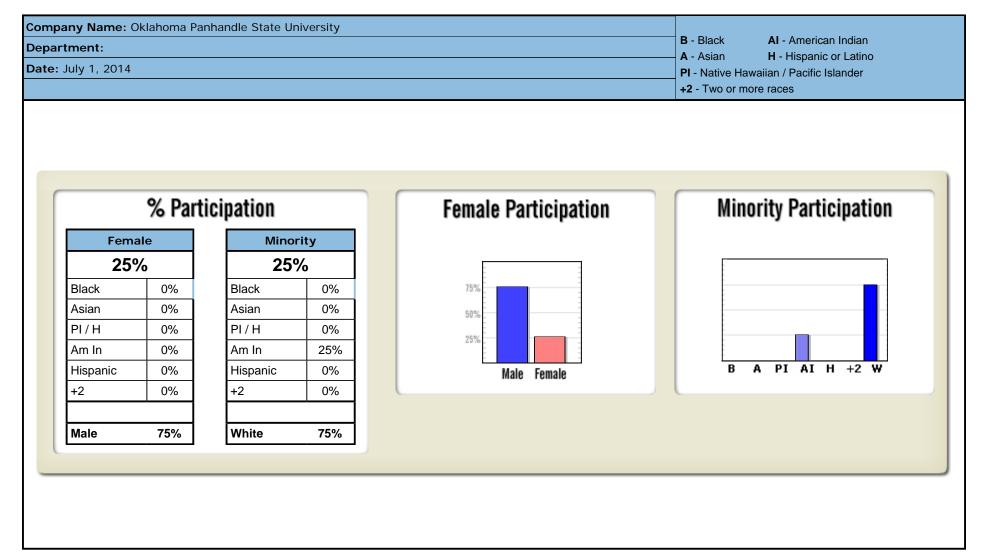

| Compa        | ny Name: Oklahoma Panhandle State University |        |             |       |        | В-     | Blac  | ck |       | AI    | - An | neric | an Ir | ndiar | า   |    |      |   |    |       |
|--------------|----------------------------------------------|--------|-------------|-------|--------|--------|-------|----|-------|-------|------|-------|-------|-------|-----|----|------|---|----|-------|
| Depart       | ment: Ag                                     |        |             | Asia  |        |        |       |    |       | c or  |      |       |       |       |     |    |      |   |    |       |
| Date:        | July 1, 2014                                 |        |             |       | tive H |        |       |    | cific | Islai | nder |       |       |       |     |    |      |   |    |       |
|              |                                              |        |             |       |        |        |       | +2 | - Tw  | o or  | mor  | e rad | ces   |       |     |    |      |   |    |       |
|              |                                              | WAGE / | / SALARY    |       | E      | MPLOYE | ES    |    |       |       |      |       | MIR   | NOR   | ITI | ES |      |   |    |       |
| Job<br>Group | Job Title                                    | Min    | Mox         | IPEDS | Mala   | Female | Total |    |       |       | ale  |       |       |       |     |    | nale |   |    | Total |
| oroup        |                                              | Min    | Max         |       | wale   | remale | Total | В  | Α     | ΡI    | AI   | н     | +2    | В     | Α   | Ы  | AI   | н | +2 | Total |
| 1B           | Professor & Dean                             |        | \$68,566.00 | 1     | 1      | 0      | 1     |    |       |       |      |       |       |       |     |    |      |   |    | 0     |
| 2B           | Associate Professor of Agronomy/Biology      |        | \$63,400.00 | 2     | 1      | 0      | 1     |    |       |       |      |       |       |       |     |    |      |   |    | 0     |
| 4B           | Sec'y of Ag                                  |        | \$21,431.00 | 4     | 0      | 1      | 1     |    |       |       |      |       |       |       |     |    |      |   |    | 0     |
|              |                                              |        |             |       |        |        |       |    |       |       |      |       |       |       |     |    |      |   |    |       |
|              |                                              |        |             |       |        |        |       |    |       |       |      |       |       |       |     |    |      |   |    |       |
|              |                                              |        |             |       |        |        |       |    |       |       |      |       |       |       |     |    |      |   |    |       |
|              |                                              |        |             |       |        |        |       |    |       |       |      |       |       |       |     |    |      |   |    |       |
|              |                                              |        |             |       |        |        |       |    |       |       |      |       |       |       |     |    |      |   |    |       |
|              |                                              |        |             |       |        |        |       |    |       |       |      |       |       |       |     |    |      |   |    |       |
|              |                                              |        |             |       |        |        |       |    |       |       |      |       |       |       |     |    |      |   |    |       |
|              |                                              |        |             |       |        |        |       |    |       |       |      |       |       |       |     |    |      |   |    |       |
|              |                                              |        |             |       |        |        |       |    |       |       |      |       |       |       |     |    |      |   |    |       |
|              |                                              |        |             |       |        |        |       |    |       |       |      |       |       |       |     |    |      |   |    |       |
|              |                                              |        |             |       |        |        |       |    |       |       |      |       |       |       |     |    |      |   |    |       |
|              |                                              |        |             |       |        |        |       |    |       |       |      |       |       |       |     |    |      |   |    |       |
|              |                                              |        | -           |       |        |        |       |    |       |       |      |       |       |       |     |    |      |   |    |       |
|              |                                              |        |             |       |        |        |       |    |       |       |      |       |       |       |     |    |      |   |    |       |
|              |                                              |        |             |       |        |        |       |    |       |       |      |       |       |       |     |    |      |   |    |       |
|              |                                              |        |             |       |        |        |       |    |       |       |      |       |       |       |     |    |      |   |    |       |
|              |                                              |        |             |       |        |        |       |    |       |       |      |       |       |       |     |    |      |   |    |       |
|              |                                              |        |             |       |        |        |       |    |       |       |      |       |       |       |     |    |      |   |    |       |
|              |                                              |        |             |       |        |        |       |    |       |       |      |       |       |       |     |    |      |   |    |       |
|              |                                              |        |             |       |        |        |       |    |       |       |      |       |       |       |     |    |      |   |    |       |
|              |                                              |        |             |       |        |        |       |    |       |       |      |       |       |       |     |    |      |   |    |       |
| Totals       |                                              |        | 2           | 1     | 3      | 0      | 0     | 0  | 0     | 0     | 0    | 0     | 0     | 0     | 0   | 0  | 0    | 0 |    |       |