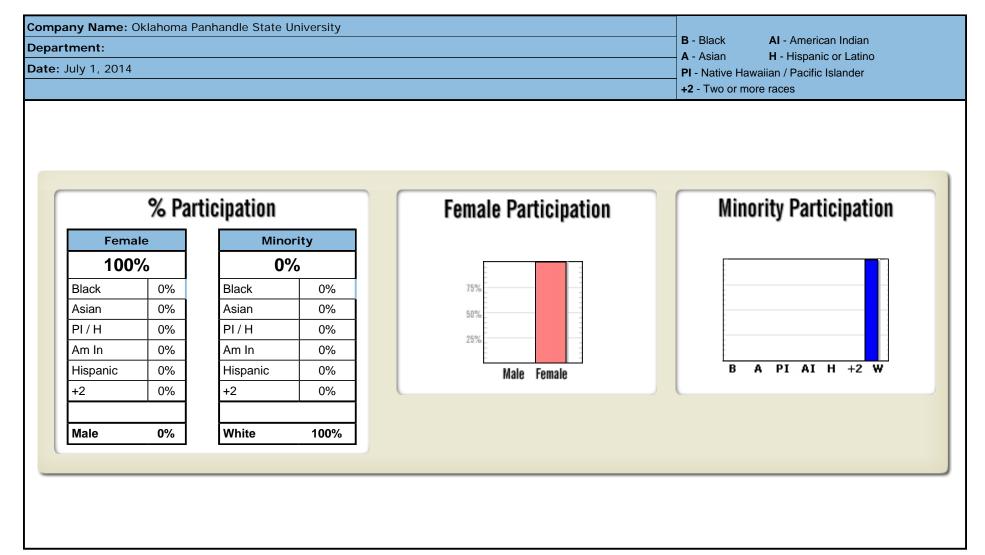

#### 2014 AAP Year

| Compa   | ny Name: Oklahoma Panhandle State University |          |             |       |      |        |       | В-  | Blac | :k    |      | AI    | - An  | neric | an Ir | ndiar | า    |                  |                |       |
|---------|----------------------------------------------|----------|-------------|-------|------|--------|-------|-----|------|-------|------|-------|-------|-------|-------|-------|------|------------------|----------------|-------|
| Depart  | ment: Admissions                             |          |             |       |      |        |       | A - |      |       |      |       | - His |       |       |       |      |                  |                |       |
| Date: J | luly 1, 2014                                 |          |             |       |      |        |       |     |      | ive H |      |       |       | cific | Islai | nder  |      |                  |                |       |
|         |                                              |          |             |       |      |        |       | +2  | - Tw | o or  | more | e rac | ces   |       |       |       |      |                  |                |       |
|         |                                              | WAGE     | / SALARY    |       | E    | MPLOYE | ES    |     |      |       |      |       | МІГ   | NOR   | ITI   | ES    |      |                  |                |       |
| Job     | Job Title                                    |          |             | IPEDS |      |        |       |     |      | Ма    | ale  |       |       |       |       | Fen   | nale |                  |                |       |
| Group   |                                              | Min      | Max         |       | Male | Female | Total | В   | Α    | PI    | AI   | н     | +2    | в     |       |       |      | Н                | +2             | Total |
| 2B      | Admission's Counselor                        |          | \$35,336.00 | 2     | 0    | 1      | 1     |     |      |       |      |       |       |       |       |       |      |                  |                | 0     |
|         |                                              |          |             |       |      |        |       |     |      |       |      |       |       |       |       |       |      |                  |                |       |
|         |                                              |          |             |       |      |        |       |     |      |       |      |       |       |       |       |       |      |                  |                |       |
|         |                                              |          |             |       |      |        |       |     |      |       |      |       |       |       |       |       |      |                  |                |       |
|         |                                              |          |             |       |      |        |       |     |      |       |      |       |       |       |       |       |      |                  |                |       |
|         |                                              |          |             |       |      |        |       |     |      |       |      |       |       |       |       |       |      |                  |                |       |
|         |                                              |          |             |       |      |        |       |     |      |       |      |       |       |       |       |       |      |                  |                |       |
|         |                                              |          |             |       |      |        |       |     |      |       |      |       |       |       |       |       |      | $\square$        |                |       |
|         |                                              |          |             |       |      |        |       |     |      |       |      |       |       |       |       |       |      | $\mid$           |                |       |
|         |                                              |          |             |       |      |        |       |     |      |       |      |       |       |       |       |       |      | $\mid \mid \mid$ |                |       |
|         |                                              |          |             |       |      |        |       |     |      |       |      |       |       |       |       |       |      | $ \square $      |                |       |
|         |                                              |          |             |       |      |        |       |     |      |       |      |       |       |       |       |       |      | $\mid$           |                |       |
|         |                                              |          |             |       |      |        |       |     |      |       |      |       |       |       |       |       |      | $\vdash$         | $ \rightarrow$ |       |
|         |                                              |          |             |       | ļ    |        |       |     |      |       |      |       |       |       |       |       |      | $\vdash$         |                |       |
|         |                                              |          |             |       |      |        |       |     |      |       |      |       |       |       |       |       |      | $\vdash$         |                |       |
|         |                                              |          |             |       |      |        |       |     |      |       |      |       |       |       |       |       |      | ┝──┤             | _              |       |
|         |                                              |          |             |       |      |        |       |     |      |       |      |       |       |       |       |       |      | $\vdash$         |                |       |
|         |                                              |          |             |       |      |        |       |     |      |       |      |       |       |       |       |       |      | ┢──╁             |                |       |
|         |                                              |          |             |       |      |        |       |     |      |       |      |       |       |       |       |       |      | ┝──┼             | -+             |       |
|         |                                              |          |             |       |      |        |       |     |      |       |      |       |       |       |       |       |      | ┢──╋             | -              |       |
|         |                                              |          |             |       |      |        |       |     |      |       |      |       |       |       |       |       |      | ┢──┢             |                |       |
|         |                                              |          |             |       |      |        |       |     |      |       |      |       |       |       |       |       |      | ┢──╋             | -+             |       |
|         |                                              |          |             |       |      |        |       |     |      |       |      |       |       |       |       |       |      | ┟──╂             |                |       |
|         |                                              |          |             |       |      |        |       |     |      |       |      |       |       |       |       | ┢──┤  | -+   |                  |                |       |
| Totals  |                                              | <u> </u> | 0           | 1     | 1    | 0      | 0     | 0   | 0    | 0     | 0    | 0     | 0     | 0     | 0     | 0     | 0    | 0                |                |       |