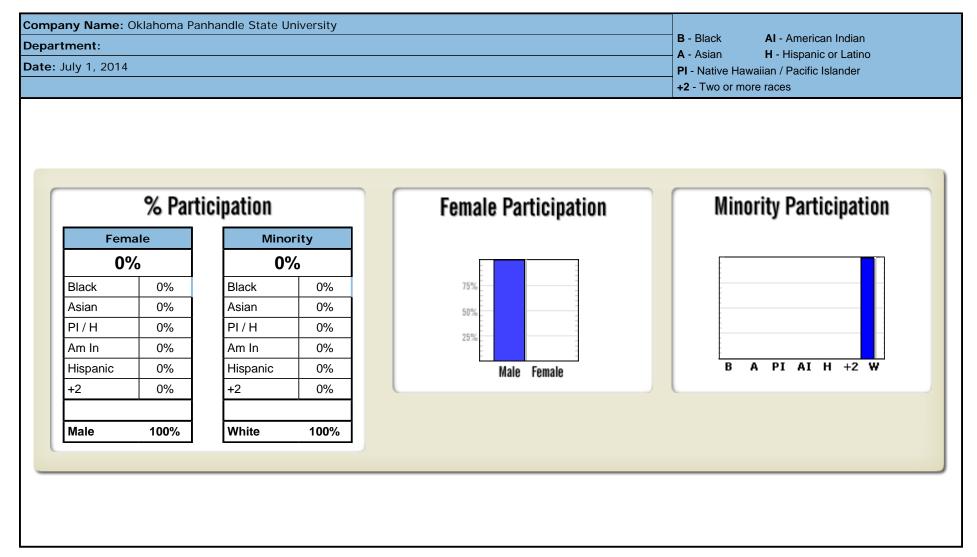

| Compa        | ny Name: Oklahoma Panhandle State University |      |             |       | в-   | Blac   | ck    |     | AI   | - An  | neric | an Ir | ndiar | า     |       |      |      |                  |    |       |
|--------------|----------------------------------------------|------|-------------|-------|------|--------|-------|-----|------|-------|-------|-------|-------|-------|-------|------|------|------------------|----|-------|
| Depart       | ment: Athletics                              |      |             |       |      |        |       | A - |      |       |       |       | - His |       |       |      |      |                  |    |       |
| Date: J      | luly 1, 2014                                 |      |             |       |      |        |       |     |      | ive H |       |       |       | cific | Islai | nder |      |                  |    |       |
|              |                                              |      |             |       |      |        |       | +2  | - Tw | o or  | mor   | e rac | ces   |       |       |      |      |                  |    |       |
|              |                                              | WAGE | / SALARY    |       | E    | MPLOYE | ES    |     |      |       |       |       | MIN   | NOR   | іті   | ES   |      |                  |    |       |
| Job<br>Group | Job Title                                    |      |             | IPEDS |      | Female |       |     |      | Ma    | ale   |       |       |       |       | Fen  | nale |                  |    |       |
| Group        |                                              | Min  | Мах         |       | Male | Female | Total | в   | Α    | Ы     | AI    | н     | +2    | в     |       |      |      | Η                | +2 | Total |
| 3B           | Defensive Coordinator                        |      | \$33,200.00 | 3     | 1    | 0      | 1     |     |      |       |       |       |       |       |       |      |      |                  |    | 0     |
|              |                                              |      |             |       |      |        |       |     |      |       |       |       |       |       |       |      |      |                  |    |       |
|              |                                              |      |             |       |      |        |       |     |      |       |       |       |       |       |       |      |      |                  |    |       |
|              |                                              |      |             |       |      |        |       |     |      |       |       |       |       |       |       |      |      |                  |    |       |
|              |                                              |      |             |       |      |        |       |     |      |       |       |       |       |       |       |      |      |                  |    |       |
|              |                                              |      |             |       |      |        |       |     |      |       |       |       |       |       |       |      |      |                  |    |       |
|              |                                              |      |             |       |      |        |       |     |      |       |       |       |       |       |       |      |      |                  |    |       |
|              |                                              |      |             |       |      |        |       |     |      |       |       |       |       |       |       |      |      |                  |    |       |
|              |                                              |      |             |       |      |        |       |     |      |       |       |       |       |       |       |      |      |                  |    |       |
|              |                                              |      |             |       |      |        |       |     |      |       |       |       |       |       |       |      |      |                  |    |       |
|              |                                              |      |             |       |      |        |       |     |      |       |       |       |       |       |       |      |      |                  |    |       |
|              |                                              |      |             |       |      |        |       |     |      |       |       |       |       |       |       |      |      | $\square$        |    |       |
|              |                                              |      |             |       |      |        |       |     |      |       |       |       |       |       |       |      |      | $\mid \mid \mid$ |    |       |
|              |                                              |      |             |       |      |        |       |     |      |       |       |       |       |       |       |      |      | $\mid$           |    |       |
|              |                                              |      |             |       |      |        |       |     |      |       |       |       |       |       |       |      |      | $\square$        |    |       |
|              |                                              |      |             |       |      |        |       |     |      |       |       |       |       |       |       |      |      | $\vdash$         |    |       |
|              |                                              |      |             |       |      |        |       |     |      |       |       |       |       |       |       |      |      | $ \square $      |    |       |
|              |                                              |      |             |       |      |        |       |     |      |       |       |       |       |       |       |      |      | $\vdash$         |    |       |
|              |                                              |      |             |       |      |        |       |     |      |       |       |       |       |       |       |      |      | $\vdash$         |    |       |
|              |                                              |      |             |       |      |        |       |     |      |       |       |       |       |       |       |      |      | $\vdash$         |    |       |
|              |                                              |      |             |       |      |        |       |     |      |       |       |       |       |       |       |      |      | $\vdash$         |    |       |
|              |                                              |      |             |       |      |        |       |     |      |       |       |       |       |       |       |      |      | $\vdash$         |    |       |
|              |                                              |      |             |       |      |        |       |     |      |       |       |       |       |       |       |      |      | ┝──┤             |    |       |
|              |                                              |      |             |       |      |        |       |     |      |       |       |       |       |       |       |      |      | $\vdash$         |    |       |
|              |                                              |      |             |       |      |        |       |     |      |       |       |       |       |       |       |      |      |                  |    |       |
| Totals       |                                              |      |             |       | 1    | 0      | 1     | 0   | 0    | 0     | 0     | 0     | 0     | 0     | 0     | 0    | 0    | 0                | 0  | 0     |