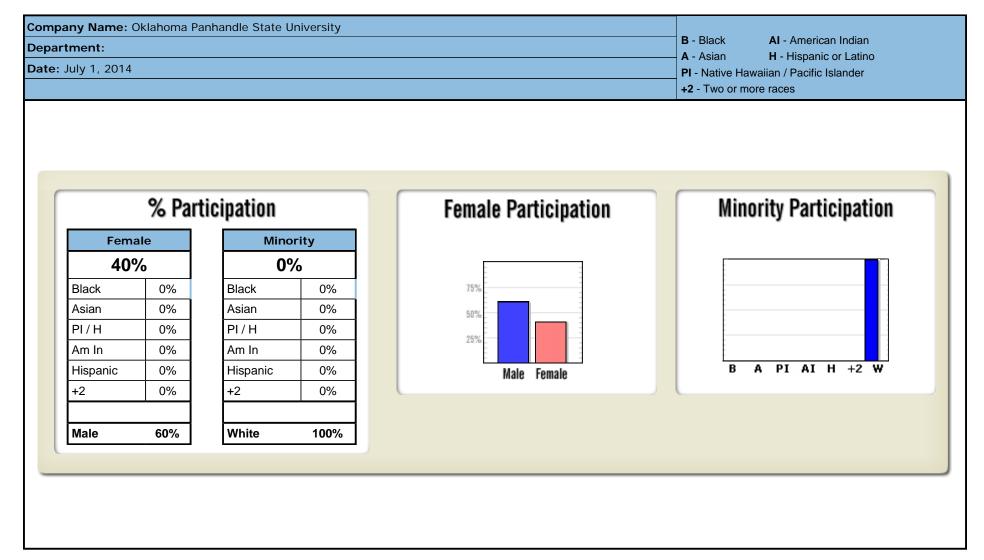

Work Force Analysis 41 CFR 60-2.11

This chapter contains the Work Force Analysis. Each department in the company is included and all job titles are listed as required by the regulations from the highest to the lowest paid jobs. The format used in presenting this information is designed to demonstrate the work force participation as clearly as possible. The format displays the job title, the job group to which the job belongs, salary range, IPEDS Code, male and female participation in the job title and total of all employees working in that job title. Additionally, the form identifies the race and sex of incumbents with totals for each job title. This analysis becomes the base data source for several additional analyses found in subsequent chapters.