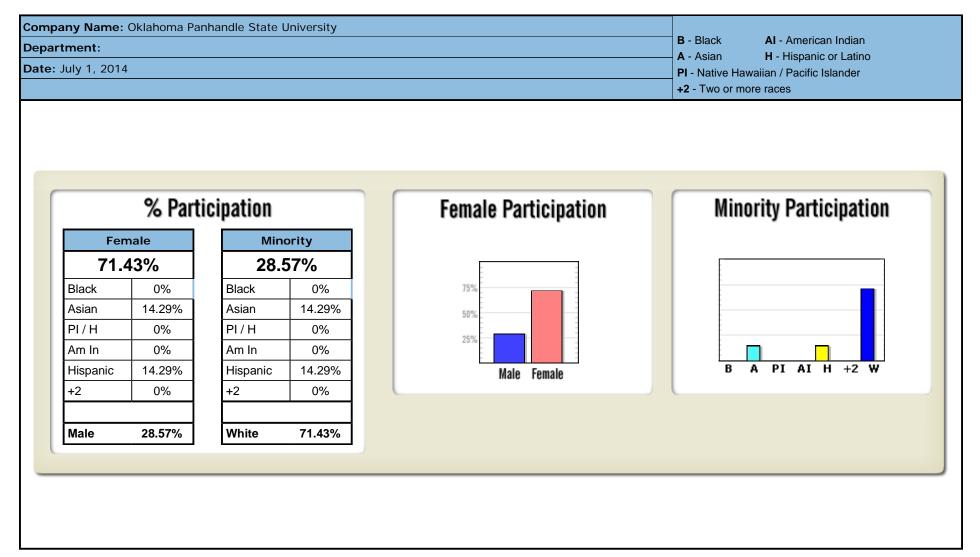

|              |       |      |        |       |    |      |       |     |       |      |       |       |       |      |   |    |       |
|              |                                               |         |              |       |      |        |       |    |      |       |     |       |      |       |       |       |      |   |    |       |
|              |                                               |         |              |       |      |        |       |    |      |       |     |       |      |       |       |       |      |   |    |       |
| Totals       |                                               |         |              |       | 2    | 5      | 7     | 0  | 0    | 0     | 0   | 0     | 0    | 0     | 1     | 0     | 0    | 1 | 0  | 2     |

#### 2014 AAP Year



| Compa        | ny Name: Oklahoma Panhandle State University |      |             |       |      | В-     | Blac  | ck |      | AI   | - An | neric | an Ir | ndiar | n      |           |           |                 |    |       |
|--------------|----------------------------------------------|------|-------------|-------|------|--------|-------|----|------|------|------|-------|-------|-------|--------|-----------|-----------|-----------------|----|-------|
| Depart       | tment: Equine                                |      |             |       |      |        |       |    | Asia |      |      |       |       |       |        | Latir     |           |                 |    |       |
| Date:        | July 1, 2014                                 |      |             |       |      |