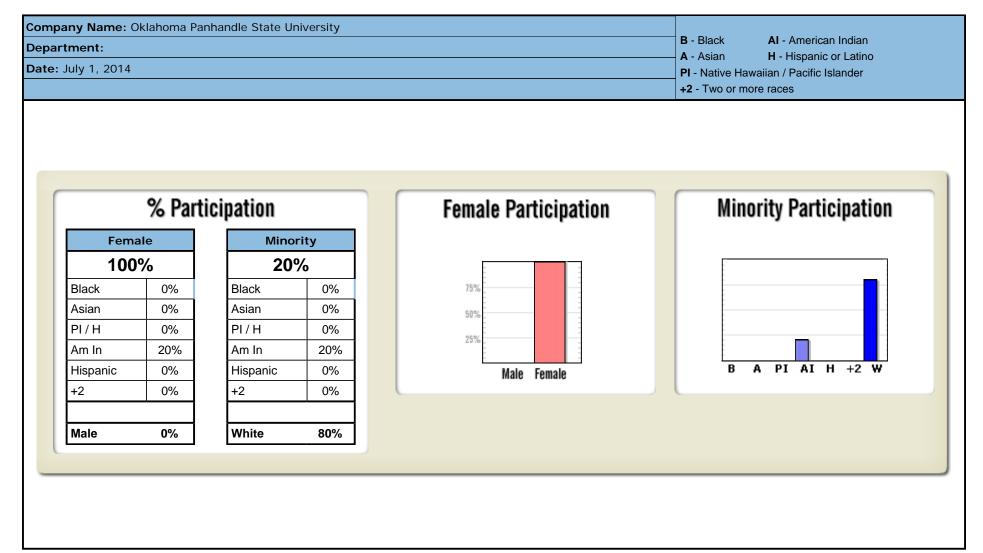

#### 2014 AAP Year

| Compa   | ny Name: Oklahoma Panhandle State University |        |             | В-    | Blac | k      |       | AI | - An | neric | an Ir | ndiar | ۱   |       |        |      |      |   |    |       |
|---------|----------------------------------------------|--------|-------------|-------|------|--------|-------|----|------|-------|-------|-------|-----|-------|--------|------|------|---|----|-------|
| Depart  | ment: Ad & Cont Ed                           |        |             |       |      |        |       |    | Asia |       |       |       |     |       | c or I |      |      |   |    |       |
| Date: J | luly 1, 2014                                 |        |             |       |      |        |       |    |      |       |       |       |     | cific | Islar  | nder |      |   |    |       |
|         |                                              |        |             |       |      |        |       | +2 | - Tw | o or  | more  | e rac | ces |       |        |      |      |   |    |       |
|         |                                              | WAGE / | SALARY      |       | E    | MPLOYE | ES    |    |      |       |       |       | мій | IOR   | ITI    | ES   |      |   |    |       |
| Job     | Job Title                                    |        |             | IPEDS |      |        |       |    |      | Ma    | ale   |       |     |       |        |      | nale |   |    |       |
| Group   |                                              | Min    | Мах         |       | Male | Female | Total | В  | Α    |       |       | н     | +2  | В     |        |      |      | H | +2 | Total |
| 1B      | Director Ace                                 |        | \$68,796.00 | 1     | 0    | 1      | 1     |    |      |       |       |       |     |       |        |      |      | 1 |    | 1     |
|         |                                              |        |             |       |      |        |       |    |      |       |       |       |     |       |        |      |      |   |    |       |
|         |                                              |        |             |       |      |        |       |    |      |       |       |       |     |       |        |      |      |   |    |       |
|         |                                              |        |             |       |      |        |       |    |      |       |       |       |     |       |        |      |      |   |    |       |
|         |                                              |        |             |       |      |        |       |    |      |       |       |       |     |       |        |      |      |   |    |       |
|         |                                              |        |             |       |      |        |       |    |      |       |       |       |     |       |        |      |      |   |    |       |
|         |                                              |        |             |       |      |        |       |    |      |       |       |       |     |       |        |      |      |   |    |       |
|         |                                              |        |             |       |      |        |       |    |      |       |       |       |     |       |        |      |      |   |    |       |
|         |                                              |        |             |       |      |        |       |    |      |       |       |       |     |       |        |      |      |   |    |       |
|         |                                              |        |             |       |      |        |       |    |      |       |       |       |     |       |        |      |      |   |    |       |
|         |                                              |        |             |       |      |        |       |    |      |       |       |       |     |       |        |      |      |   |    |       |
|         |                                              |        |             |       |      |        |       |    |      |       |       |       |     |       |        |      |      |   |    |       |
|         |                                              |        |             |       |      |        |       |    |      |       |       |       |     |       |        |      |      |   |    |       |
|         |                                              |        |             |       |      |        |       |    |      |       |       |       |     |       |        |      |      |   |    |       |
|         |                                              |        |             |       |      |        |       |    |      |       |       |       |     |       |        |      |      |   |    |       |
|         |                                              |        |             |       |      |        |       |    |      |       |       |       |     |       |        |      |      |   |    |       |
|         |                                              |        |             |       |      |        |       |    |      |       |       |       |     |       |        |      |      |   |    |       |
|         |                                              |        |             |       |      |        |       |    |      |       |       |       |     |       |        |      |      |   |    |       |
|         |                                              |        |             |       |      |        |       |    |      |       |       |       |     |       |        |      |      |   |    |       |
|         |                                              |        |             |       |      |        |       |    |      |       |       |       |     |       |        |      |      |   |    |       |
|         |                                              |        |             |       |      |        |       |    |      |       |       |       |     |       |        |      |      |   |    |       |
|         |                                              |        |             |       |      |        |       |    |      |       |       |       |     |       |        |      |      |   |    |       |
|         |                                              |        |             |       |      |        |       |    |      |       |       |       |     |       |        |      |      |   |    |       |
|         |                                              |        |             |       |      |        |       |    |      |       |       |       |     |       |        |      |      |   |    |       |
|         |                                              |        |             |       |      |        |       |    |      |       |       |       |     |       |        |      |      |   |    |       |
| Totals  |                                              |        | 0           | 1     | 1    | 0      | 0     | 0  | 0    | 0     | 0     | 0     | 0   | 0     | 0      | 1    | 0    | 1 |    |       |