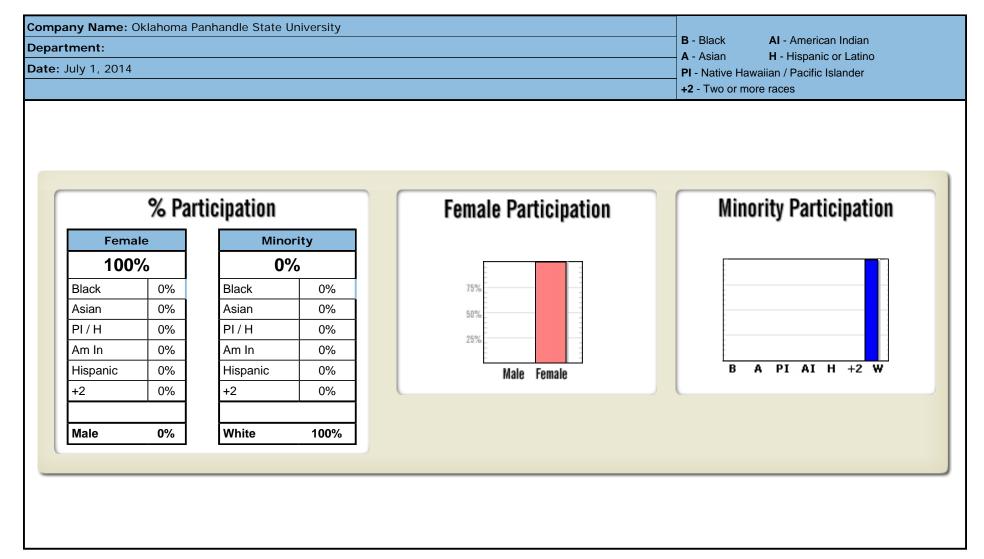

#### 2014 AAP Year

| Compa   | ny Name: Oklahoma Panhandle State University |        |             | В-    | Blac | k      |       | AI | - An | neric | an Ir | ndiar | ۱   |       |        |      |      |   |    |       |
|---------|----------------------------------------------|--------|-------------|-------|------|--------|-------|----|------|-------|-------|-------|-----|-------|--------|------|------|---|----|-------|
| Depart  | ment: Ad & Cont Ed                           |        |             |       |      |        |       |    | Asia |       |       |       |     |       | c or I |      |      |   |    |       |
| Date: J | luly 1, 2014                                 |        |             |       |      |        |       |    |      |       |       |       |     | cific | Islar  | nder |      |   |    |       |
|         |                                              |        |             |       |      |        |       | +2 | - Tw | o or  | more  | e rac | ces |       |        |      |      |   |    |       |
|         |                                              | WAGE / | SALARY      |       | E    | MPLOYE | ES    |    |      |       |       |       | мій | IOR   | ITI    | ES   |      |   |    |       |
| Job     | Job Title                                    |        |             | IPEDS |      |        |       |    |      | Ma    | ale   |       |     |       |        |      | nale |   |    |       |
| Group   |                                              | Min    | Мах         |       | Male | Female | Total | В  | Α    |       |       | н     | +2  | В     |        |      |      | H | +2 | Total |
| 1B      | Director Ace                                 |        | \$68,796.00 | 1     | 0    | 1      | 1     |    |      |       |       |       |     |       |        |      |      | 1 |    | 1     |
|         |                                              |        |             |       |      |        |       |    |      |       |       |       |     |       |        |      |      |   |    |       |
|         |                                              |        |             |       |      |        |       |    |      |       |       |       |     |       |        |      |      |   |    |       |
|         |                                              |        |             |       |      |        |       |    |      |       |       |       |     |       |        |      |      |   |    |       |
|         |                                              |        |             |       |      |        |       |    |      |       |       |       |     |       |        |      |      |   |    |       |
|         |                                              |        |             |       |      |        |       |    |      |       |       |       |     |       |        |      |      |   |    |       |
|         |                                              |        |             |       |      |        |       |    |      |       |       |       |     |       |        |      |      |   |    |       |
|         |                                              |        |             |       |      |        |       |    |      |       |       |       |     |       |        |      |      |   |    |       |
|         |                                              |        |             |       |      |        |       |    |      |       |       |       |     |       |        |      |      |   |    |       |
|         |                                              |        |             |       |      |        |       |    |      |       |       |       |     |       |        |      |      |   |    |       |
|         |                                              |        |             |       |      |        |       |    |      |       |       |       |     |       |        |      |      |   |    |       |
|         |                                              |        |             |       |      |        |       |    |      |       |       |       |     |       |        |      |      |   |    |       |
|         |                                              |        |             |       |      |        |       |    |      |       |       |       |     |       |        |      |      |   |    |       |
|         |                                              |        |             |       |      |        |       |    |      |       |       |       |     |       |        |      |      |   |    |       |
|         |                                              |        |             |       |      |        |       |    |      |       |       |       |     |       |        |      |      |   |    |       |
|         |                                              |        |             |       |      |        |       |    |      |       |       |       |     |       |        |      |      |   |    |       |
|         |                                              |        |             |       |      |        |       |    |      |       |       |       |     |       |        |      |      |   |    |       |
|         |                                              |        |             |       |      |        |       |    |      |       |       |       |     |       |        |      |      |   |    |       |
|         |                                              |        |             |       |      |        |       |    |      |       |       |       |     |       |        |      |      |   |    |       |
|         |                                              |        |             |       |      |        |       |    |      |       |       |       |     |       |        |      |      |   |    |       |
|         |                                              |        |             |       |      |        |       |    |      |       |       |       |     |       |        |      |      |   |    |       |
|         |                                              |        |             |       |      |        |       |    |      |       |       |       |     |       |        |      |      |   |    |       |
|         |                                              |        |             |       |      |        |       |    |      |       |       |       |     |       |        |      |      |   |    |       |
|         |                                              |        |             |       |      |        |       |    |      |       |       |       |     |       |        |      |      |   |    |       |
|         |                                              |        |             |       |      |        |       |    |      |       |       |       |     |       |        |      |      |   |    |       |
| Totals  |                                              |        | 0           | 1     | 1    | 0      | 0     | 0  | 0    | 0     | 0     | 0     | 0   | 0     | 0      | 1    | 0    | 1 |    |       |