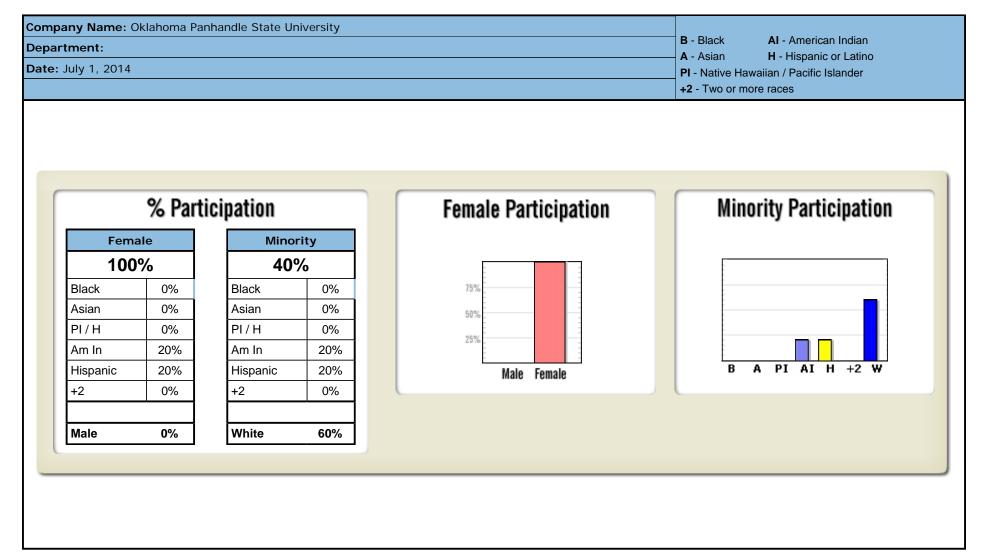

Work Force Analysis 41 CFR 60-2.11

This chapter contains the Work Force Analysis. Each department in the company is included and all job titles are listed as required by the regulations from the highest to the lowest paid jobs. The format used in presenting this information is designed to demonstrate the work force participation as clearly as possible. The format displays the job title, the job group to which the job belongs, salary range, IPEDS Code, male and female participation in the job title and total of all employees working in that job title. Additionally, the form identifies the race and sex of incumbents with totals for each job title. This analysis becomes the base data source for several additional analyses found in subsequent chapters.