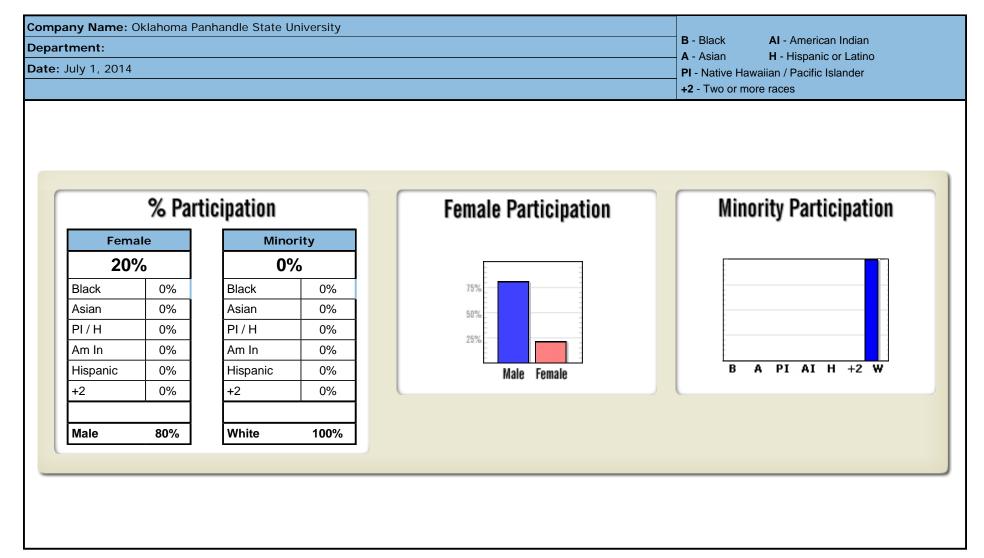

#### 2014 AAP Year

| Compa   | ny Name: Oklahoma Panhandle State University |        |             | В-    | Blac | k      |       | AI | - An | neric | an Ir | ndiar | ۱   |       |        |      |      |   |    |       |
|---------|----------------------------------------------|--------|-------------|-------|------|--------|-------|----|------|-------|-------|-------|-----|-------|--------|------|------|---|----|-------|
| Depart  | ment: Ad & Cont Ed                           |        |             |       |      |        |       |    | Asia |       |       |       |     |       | c or I |      |      |   |    |       |
| Date: J | luly 1, 2014                                 |        |             |       |      |        |       |    |      |       |       |       |     | cific | Islar  | nder |      |   |    |       |
|         |                                              |        |             |       |      |        |       | +2 | - Tw | o or  | more  | e rac | ces |       |        |      |      |   |    |       |
|         |                                              | WAGE / | SALARY      |       | E    | MPLOYE | ES    |    |      |       |       |       | мій | IOR   | ITI    | ES   |      |   |    |       |
| Job     | Job Title                                    |        |             | IPEDS |      |        |       |    |      | Ma    | ale   |       |     |       |        |      | nale |   |    |       |
| Group   |                                              | Min    | Мах         |       | Male | Female | Total | В  | Α    |       |       | н     | +2  | В     |        |      |      | H | +2 | Total |
| 1B      | Director Ace                                 |        | \$68,796.00 | 1     | 0    | 1      | 1     |    |      |       |       |       |     |       |        |      |      | 1 |    | 1     |
|         |                                              |        |             |       |      |        |       |    |      |       |       |       |     |       |        |      |      |   |    |       |
|         |                                              |        |             |       |      |        |       |    |      |       |       |       |     |       |        |      |      |   |    |       |
|         |                                              |        |             |       |      |        |       |    |      |       |       |       |     |       |        |      |      |   |    |       |
|         |                                              |        |             |       |      |        |       |    |      |       |       |       |     |       |        |      |      |   |    |       |
|         |                                              |        |             |       |      |        |       |    |      |       |       |       |     |       |        |      |      |   |    |       |
|         |                                              |        |             |       |      |        |       |    |      |       |       |       |     |       |        |      |      |   |    |       |
|         |                                              |        |             |       |      |        |       |    |      |       |       |       |     |       |        |      |      |   |    |       |
|         |                                              |        |             |       |      |        |       |    |      |       |       |       |     |       |        |      |      |   |    |       |
|         |                                              |        |             |       |      |        |       |    |      |       |       |       |     |       |        |      |      |   |    |       |
|         |                                              |        |             |       |      |        |       |    |      |       |       |       |     |       |        |      |      |   |    |       |
|         |                                              |        |             |       |      |        |       |    |      |       |       |       |     |       |        |      |      |   |    |       |
|         |                                              |        |             |       |      |        |       |    |      |       |       |       |     |       |        |      |      |   |    |       |
|         |                                              |        |             |       |      |        |       |    |      |       |       |       |     |       |        |      |      |   |    |       |
|         |                                              |        |             |       |      |        |       |    |      |       |       |       |     |       |        |      |      |   |    |       |
|         |                                              |        |             |       |      |        |       |    |      |       |       |       |     |       |        |      |      |   |    |       |
|         |                                              |        |             |       |      |        |       |    |      |       |       |       |     |       |        |      |      |   |    |       |
|         |                                              |        |             |       |      |        |       |    |      |       |       |       |     |       |        |      |      |   |    |       |
|         |                                              |        |             |       |      |        |       |    |      |       |       |       |     |       |        |      |      |   |    |       |
|         |                                              |        |             |       |      |        |       |    |      |       |       |       |     |       |        |      |      |   |    |       |
|         |                                              |        |             |       |      |        |       |    |      |       |       |       |     |       |        |      |      |   |    |       |
|         |                                              |        |             |       |      |        |       |    |      |       |       |       |     |       |        |      |      |   |    |       |
|         |                                              |        |             |       |      |        |       |    |      |       |       |       |     |       |        |      |      |   |    |       |
|         |                                              |        |             |       |      |        |       |    |      |       |       |       |     |       |        |      |      |   |    |       |
|         |                                              |        |             |       |      |        |       |    |      |       |       |       |     |       |        |      |      |   |    |       |
| Totals  |                                              |        | 0           | 1     | 1    | 0      | 0     | 0  | 0    | 0     | 0     | 0     | 0   | 0     | 0      | 1    | 0    | 1 |    |       |