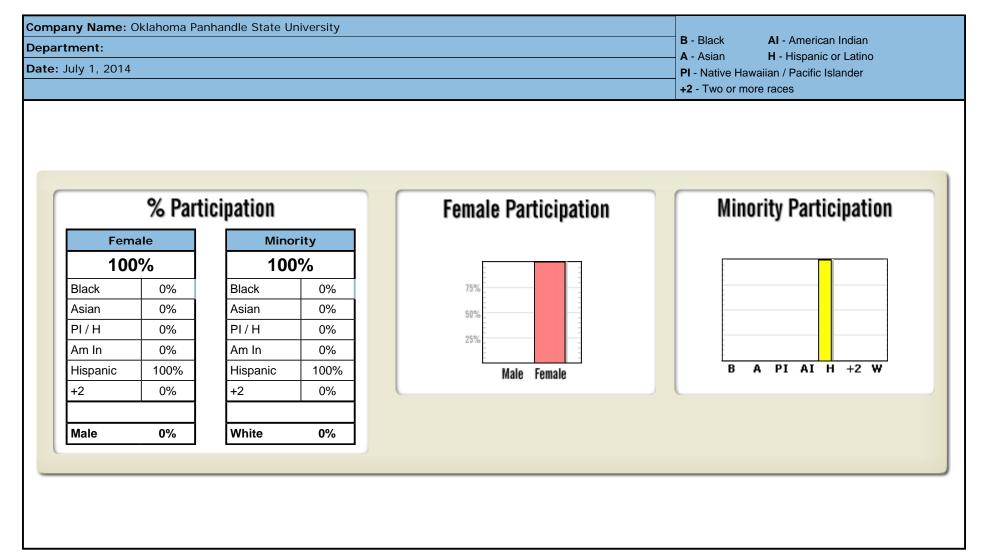

| Compa        | ny Name: Oklahoma Panhandle State University |        |             |       |        | В-     | Blac  | ck |       | AI    | - An | neric | an Ir | ndiar | า   |    |      |   |    |       |
|--------------|----------------------------------------------|--------|-------------|-------|--------|--------|-------|----|-------|-------|------|-------|-------|-------|-----|----|------|---|----|-------|
| Depart       | ment: Ag                                     |        |             | Asia  |        |        |       |    |       | c or  |      |       |       |       |     |    |      |   |    |       |
| Date:        | July 1, 2014                                 |        |             |       | tive H |        |       |    | cific | Islai | nder |       |       |       |     |    |      |   |    |       |
|              |                                              |        |             |       |        |        |       | +2 | - Tw  | o or  | mor  | e rad | ces   |       |     |    |      |   |    |       |
|              |                                              | WAGE / | / SALARY    |       | E      | MPLOYE | ES    |    |       |       |      |       | MIR   | NOR   | ITI | ES |      |   |    |       |
| Job<br>Group | Job Title                                    | Min    | Mox         | IPEDS | Mala   | Female | Total |    |       |       | ale  |       |       |       |     |    | nale |   |    | Total |
| oroup        |                                              | Min    | Max         |       | wale   | remale | Total | В  | Α     | ΡI    | AI   | н     | +2    | В     | Α   | Ы  | AI   | н | +2 | Total |
| 1B           | Professor & Dean                             |        | \$68,566.00 | 1     | 1      | 0      | 1     |    |       |       |      |       |       |       |     |    |      |   |    | 0     |
| 2B           | Associate Professor of Agronomy/Biology      |        | \$63,400.00 | 2     | 1      | 0      | 1     |    |       |       |      |       |       |       |     |    |      |   |    | 0     |
| 4B           | Sec'y of Ag                                  |        | \$21,431.00 | 4     | 0      | 1      | 1     |    |       |       |      |       |       |       |     |    |      |   |    | 0     |
|              |                                              |        |             |       |        |        |       |    |       |       |      |       |       |       |     |    |      |   |    |       |
|              |                                              |        |             |       |        |        |       |    |       |       |      |       |       |       |     |    |      |   |    |       |
|              |                                              |        |             |       |        |        |       |    |       |       |      |       |       |       |     |    |      |   |    |       |
|              |                                              |        |             |       |        |        |       |    |       |       |      |       |       |       |     |    |      |   |    |       |
|              |                                              |        |             |       |        |        |       |    |       |       |      |       |       |       |     |    |      |   |    |       |
|              |                                              |        |             |       |        |        |       |    |       |       |      |       |       |       |     |    |      |   |    |       |
|              |                                              |        |             |       |        |        |       |    |       |       |      |       |       |       |     |    |      |   |    |       |
|              |                                              |        |             |       |        |        |       |    |       |       |      |       |       |       |     |    |      |   |    |       |
|              |                                              |        |             |       |        |        |       |    |       |       |      |       |       |       |     |    |      |   |    |       |
|              |                                              |        |             |       |        |        |       |    |       |       |      |       |       |       |     |    |      |   |    |       |
|              |                                              |        |             |       |        |        |       |    |       |       |      |       |       |       |     |    |      |   |    |       |
|              |                                              |        |             |       |        |        |       |    |       |       |      |       |       |       |     |    |      |   |    |       |
|              |                                              |        | -           |       |        |        |       |    |       |       |      |       |       |       |     |    |      |   |    |       |
|              |                                              |        |             |       |        |        |       |    |       |       |      |       |       |       |     |    |      |   |    |       |
|              |                                              |        |             |       |        |        |       |    |       |       |      |       |       |       |     |    |      |   |    |       |
|              |                                              |        |             |       |        |        |       |    |       |       |      |       |       |       |     |    |      |   |    |       |
|              |                                              |        |             |       |        |        |       |    |       |       |      |       |       |       |     |    |      |   |    |       |
|              |                                              |        |             |       |        |        |       |    |       |       |      |       |       |       |     |    |      |   |    |       |
|              |                                              |        |             |       |        |        |       |    |       |       |      |       |       |       |     |    |      |   |    |       |
|              |                                              |        |             |       |        |        |       |    |       |       |      |       |       |       |     |    |      |   |    |       |
|              |                                              |        |             |       |        |        |       |    |       |       |      |       |       |       |     |    |      |   |    |       |
| Totals       |                                              |        | 2           | 1     | 3      | 0      | 0     | 0  | 0     | 0     | 0    | 0     | 0     | 0     | 0   | 0  | 0    | 0 |    |       |