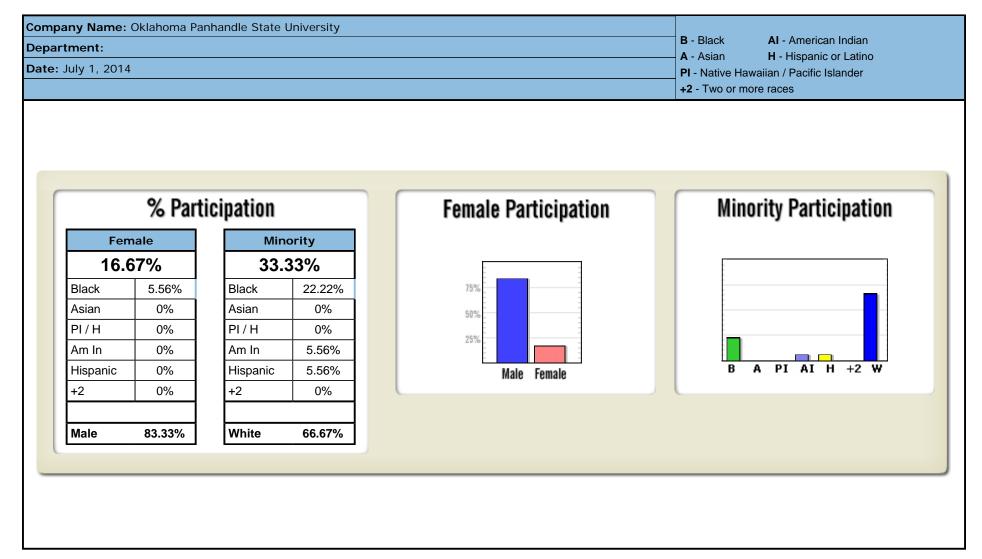

#### 2014 AAP Year

| Compa        | ny Name: Oklahoma Panhandle State University |      |             |       |      |        |       | В- | Blac     | ck       |          | AI       | - An     | neric    | an Ir | ndiar | า    |          |               |       |
|--------------|----------------------------------------------|------|-------------|-------|------|--------|-------|----|----------|----------|----------|----------|----------|----------|-------|-------|------|----------|---------------|-------|
| Depart       | ment: Accounting                             |      |             |       |      |        |       |    | Asia     |          |          |          |          |          | c or  |       |      |          |               |       |
| Date: J      | luly 1, 2014                                 |      |             |       |      |        |       |    |          |          | lawa     |          |          | cific    | Islai | nder  |      |          |               |       |
|              |                                              |      |             |       |      |        |       | +2 | - Tw     | o or     | mor      | e rad    | ces      |          |       |       |      |          |               |       |
|              |                                              | WAGE | / SALARY    |       | E    | MPLOYE | ES    |    |          |          |          |          | мп       | NOR      | нті   | ES    |      |          |               |       |
| Job<br>Group | Job Title                                    |      |             | IPEDS |      |        |       |    |          | Ма       | ale      |          |          |          |       | Fem   | nale |          |               |       |
| Group        |                                              | Min  | Мах         |       | Male | Female | Total | В  | Α        | Ы        | AI       | н        | +2       | в        |       |       |      | H        | +2            | Total |
| 2B           | Associate Professor                          |      | \$57,725.00 | 2     | 0    | 1      | 1     |    |          |          |          |          |          |          |       |       |      |          |               | 0     |
| 2C           | Assistant Professor                          |      | \$42,635.00 | 2     | 0    | 1      | 1     |    |          |          |          |          |          |          |       |       |      |          |               | 0     |
|              |                                              |      |             |       |      |        |       |    |          |          |          |          |          |          |       |       |      |          |               |       |
|              |                                              |      |             |       |      |        |       |    |          |          |          |          |          |          |       |       |      |          |               |       |
|              |                                              |      |             |       |      |        |       |    |          |          |          |          |          |          |       |       |      |          |               |       |
|              |                                              |      |             |       |      |        |       |    |          |          |          |          |          |          |       |       |      |          |               |       |
|              |                                              |      |             |       |      |        |       |    |          |          |          |          |          |          |       |       |      |          |               |       |
|              |                                              |      |             |       |      |        |       |    |          |          |          |          |          |          |       |       |      |          |               |       |
|              |                                              |      |             |       |      |        |       |    |          |          |          |          |          |          |       |       |      |          |               |       |
|              |                                              |      |             |       |      |        |       |    |          |          |          |          |          |          |       |       |      |          |               |       |
|              |                                              |      |             |       |      |        |       |    |          |          |          |          |          |          |       |       |      |          |               |       |
|              |                                              |      |             |       |      |        |       |    |          |          |          |          |          |          |       |       |      |          |               |       |
|              |                                              |      |             |       |      |        |       |    |          |          |          |          |          |          |       |       |      |          | _             |       |
|              |                                              |      |             |       |      |        |       |    |          |          |          |          |          |          |       |       |      |          | _             |       |
|              |                                              |      |             |       |      |        |       |    |          |          |          |          |          |          |       |       |      | <u> </u> | _             |       |
|              |                                              |      |             |       |      |        |       |    |          |          |          |          |          |          |       |       |      |          | _             |       |
|              |                                              |      |             |       |      |        |       |    |          |          |          |          |          |          |       |       |      |          | _             |       |
|              |                                              |      |             |       |      |        |       |    |          |          |          |          |          |          |       |       |      |          | _             |       |
|              |                                              |      |             |       |      |        |       |    |          |          |          |          |          |          |       |       |      |          | -             |       |
|              |                                              |      |             |       |      |        |       |    |          |          |          |          |          |          |       |       |      |          | -             |       |
|              |                                              |      |             |       |      |        |       |    |          |          |          |          |          |          |       |       |      | <u> </u> | -             |       |
|              |                                              |      |             |       |      |        |       |    |          |          |          |          | <u> </u> |          |       |       |      | -+       | +             |       |
|              |                                              |      |             |       |      |        |       | -  | <u> </u> |       |       |      | -+       | $\rightarrow$ |       |
|              |                                              |      |             |       |      |        |       |    |          |          |          |          |          |          |       | -+    | -    |          |               |       |
| Tetels       |                                              | I    | 0           | 2     | 2    | 0      | 0     | 0  | 0        | 0        | 0        | 0        | 0        | 0        | 0     | 0     |      | 0        |               |       |
| Totals       |                                              |      |             |       | 0    | 2      | 2     | 0  | 0        | 0        | 0        | U        | 0        | 0        | 0     | 0     | 0    | U        | 0             | 0     |