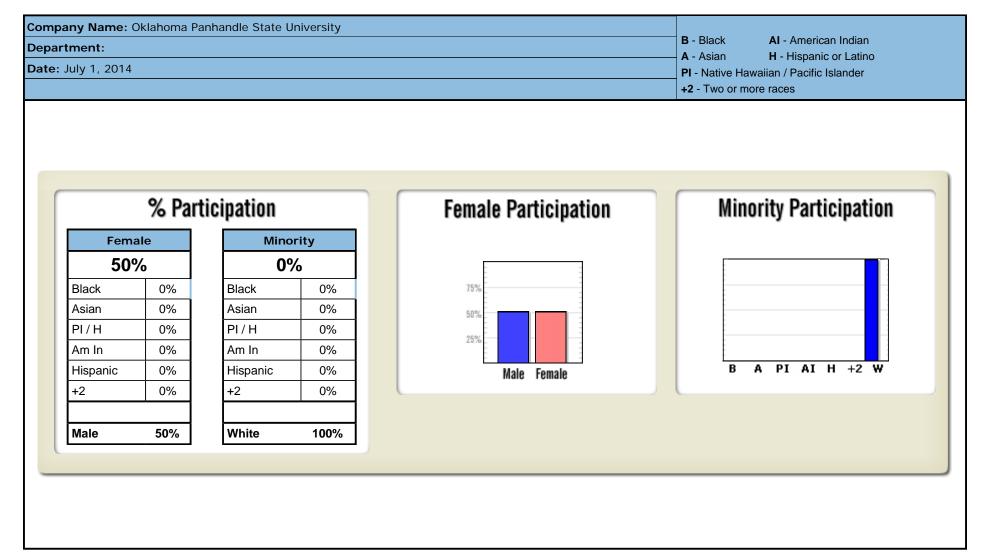

#### 2014 AAP Year

| Compa        | ny Name: Oklahoma Panhandle State University |      |             |       |      |        |       | В- | Blac     | ck       |          | AI       | - An     | neric    | an Ir | ndiar | า    |          |               |       |
|--------------|----------------------------------------------|------|-------------|-------|------|--------|-------|----|----------|----------|----------|----------|----------|----------|-------|-------|------|----------|---------------|-------|
| Depart       | ment: Accounting                             |      |             |       |      |        |       |    | Asia     |          |          |          |          |          | c or  |       |      |          |               |       |
| Date: J      | luly 1, 2014                                 |      |             |       |      |        |       |    |          |          | lawa     |          |          | cific    | Islai | nder  |      |          |               |       |
|              |                                              |      |             |       |      |        |       | +2 | - Tw     | o or     | mor      | e rad    | ces      |          |       |       |      |          |               |       |
|              |                                              | WAGE | / SALARY    |       | E    | MPLOYE | ES    |    |          |          |          |          | мп       | NOR      | нті   | ES    |      |          |               |       |
| Job<br>Group | Job Title                                    |      |             | IPEDS |      |        |       |    |          | Ма       | ale      |          |          |          |       | Fem   | nale |          |               |       |
| Group        |                                              | Min  | Мах         |       | Male | Female | Total | В  | Α        | Ы        | AI       | н        | +2       | в        |       |       |      | H        | +2            | Total |
| 2B           | Associate Professor                          |      | \$57,725.00 | 2     | 0    | 1      | 1     |    |          |          |          |          |          |          |       |       |      |          |               | 0     |
| 2C           | Assistant Professor                          |      | \$42,635.00 | 2     | 0    | 1      | 1     |    |          |          |          |          |          |          |       |       |      |          |               | 0     |
|              |                                              |      |             |       |      |        |       |    |          |          |          |          |          |          |       |       |      |          |               |       |
|              |                                              |      |             |       |      |        |       |    |          |          |          |          |          |          |       |       |      |          |               |       |
|              |                                              |      |             |       |      |        |       |    |          |          |          |          |          |          |       |       |      |          |               |       |
|              |                                              |      |             |       |      |        |       |    |          |          |          |          |          |          |       |       |      |          |               |       |
|              |                                              |      |             |       |      |        |       |    |          |          |          |          |          |          |       |       |      |          |               |       |
|              |                                              |      |             |       |      |        |       |    |          |          |          |          |          |          |       |       |      |          |               |       |
|              |                                              |      |             |       |      |        |       |    |          |          |          |          |          |          |       |       |      |          |               |       |
|              |                                              |      |             |       |      |        |       |    |          |          |          |          |          |          |       |       |      |          |               |       |
|              |                                              |      |             |       |      |        |       |    |          |          |          |          |          |          |       |       |      |          |               |       |
|              |                                              |      |             |       |      |        |       |    |          |          |          |          |          |          |       |       |      |          |               |       |
|              |                                              |      |             |       |      |        |       |    |          |          |          |          |          |          |       |       |      |          | _             |       |
|              |                                              |      |             |       |      |        |       |    |          |          |          |          |          |          |       |       |      |          | _             |       |
|              |                                              |      |             |       |      |        |       |    |          |          |          |          |          |          |       |       |      | <u> </u> | _             |       |
|              |                                              |      |             |       |      |        |       |    |          |          |          |          |          |          |       |       |      |          | _             |       |
|              |                                              |      |             |       |      |        |       |    |          |          |          |          |          |          |       |       |      |          | _             |       |
|              |                                              |      |             |       |      |        |       |    |          |          |          |          |          |          |       |       |      |          | _             |       |
|              |                                              |      |             |       |      |        |       |    |          |          |          |          |          |          |       |       |      |          | -             |       |
|              |                                              |      |             |       |      |        |       |    |          |          |          |          |          |          |       |       |      |          | -             |       |
|              |                                              |      |             |       |      |        |       |    |          |          |          |          |          |          |       |       |      | <u> </u> | -             |       |
|              |                                              |      |             |       |      |        |       |    |          |          |          |          | <u> </u> |          |       |       |      | -+       | +             |       |
|              |                                              |      |             |       |      |        |       | -  | <u> </u> |       |       |      | -+       | $\rightarrow$ |       |
|              |                                              |      |             |       |      |        |       |    |          |          |          |          |          |          |       | -+    | -    |          |               |       |
| Tetels       |                                              | I    | 0           | 2     | 2    | 0      | 0     | 0  | 0        | 0        | 0        | 0        | 0        | 0        | 0     | 0     |      | 0        |               |       |
| Totals       |                                              |      |             |       | 0    | 2      | 2     | 0  | 0        | 0        | 0        | U        | 0        | 0        | 0     | 0     | 0    | U        | 0             | 0     |