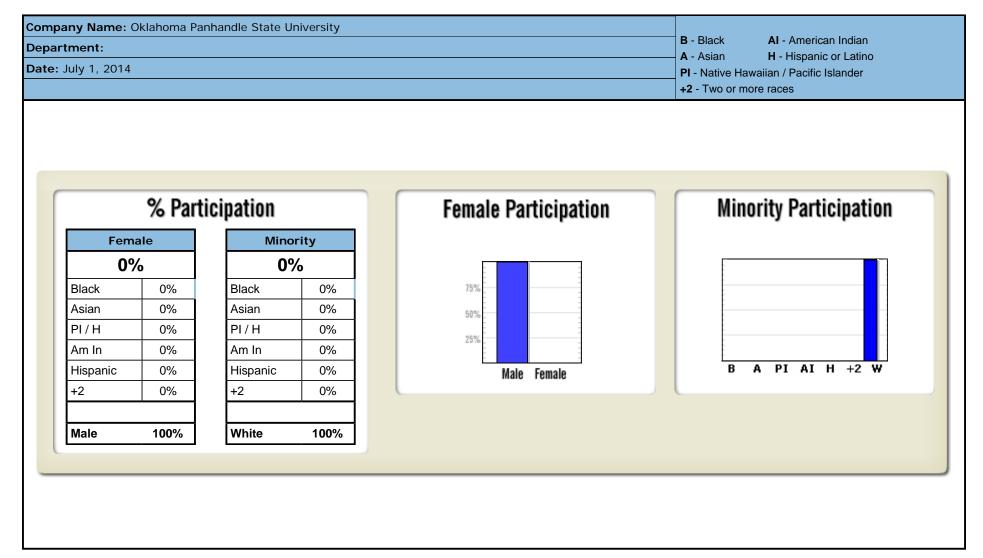

| Compa        | ny Name: Oklahoma Panhandle State University |      |             |       | в-   | Blac   | ck    |     | AI   | - An  | neric | an Ir | ndiar | า     |       |      |      |                  |    |       |
|--------------|----------------------------------------------|------|-------------|-------|------|--------|-------|-----|------|-------|-------|-------|-------|-------|-------|------|------|------------------|----|-------|
| Depart       | ment: Athletics                              |      |             |       |      |        |       | A - |      |       |       |       | - His |       |       |      |      |                  |    |       |
| Date: J      | luly 1, 2014                                 |      |             |       |      |        |       |     |      | ive H |       |       |       | cific | Islai | nder |      |                  |    |       |
|              |                                              |      |             |       |      |        |       | +2  | - Tw | o or  | mor   | e rac | ces   |       |       |      |      |                  |    |       |
|              |                                              | WAGE | / SALARY    |       | E    | MPLOYE | ES    |     |      |       |       |       | MIN   | NOR   | іті   | ES   |      |                  |    |       |
| Job<br>Group | Job Title                                    |      |             | IPEDS |      | Female |       |     |      | Ma    | ale   |       |       |       |       | Fen  | nale |                  |    |       |
| Group        |                                              | Min  | Мах         |       | Male | Female | Total | в   | Α    | Ы     | AI    | н     | +2    | в     |       |      |      | Η                | +2 | Total |
| 3B           | Defensive Coordinator                        |      | \$33,200.00 | 3     | 1    | 0      | 1     |     |      |       |       |       |       |       |       |      |      |                  |    | 0     |
|              |                                              |      |             |       |      |        |       |     |      |       |       |       |       |       |       |      |      |                  |    |       |
|              |                                              |      |             |       |      |        |       |     |      |       |       |       |       |       |       |      |      |                  |    |       |
|              |                                              |      |             |       |      |        |       |     |      |       |       |       |       |       |       |      |      |                  |    |       |
|              |                                              |      |             |       |      |        |       |     |      |       |       |       |       |       |       |      |      |                  |    |       |
|              |                                              |      |             |       |      |        |       |     |      |       |       |       |       |       |       |      |      |                  |    |       |
|              |                                              |      |             |       |      |        |       |     |      |       |       |       |       |       |       |      |      |                  |    |       |
|              |                                              |      |             |       |      |        |       |     |      |       |       |       |       |       |       |      |      |                  |    |       |
|              |                                              |      |             |       |      |        |       |     |      |       |       |       |       |       |       |      |      |                  |    |       |
|              |                                              |      |             |       |      |        |       |     |      |       |       |       |       |       |       |      |      |                  |    |       |
|              |                                              |      |             |       |      |        |       |     |      |       |       |       |       |       |       |      |      |                  |    |       |
|              |                                              |      |             |       |      |        |       |     |      |       |       |       |       |       |       |      |      | $\square$        |    |       |
|              |                                              |      |             |       |      |        |       |     |      |       |       |       |       |       |       |      |      | $\mid \mid \mid$ |    |       |
|              |                                              |      |             |       |      |        |       |     |      |       |       |       |       |       |       |      |      | $\mid$           |    |       |
|              |                                              |      |             |       |      |        |       |     |      |       |       |       |       |       |       |      |      | $\square$        |    |       |
|              |                                              |      |             |       |      |        |       |     |      |       |       |       |       |       |       |      |      | $\vdash$         |    |       |
|              |                                              |      |             |       |      |        |       |     |      |       |       |       |       |       |       |      |      | $ \square $      |    |       |
|              |                                              |      |             |       |      |        |       |     |      |       |       |       |       |       |       |      |      | $\vdash$         |    |       |
|              |                                              |      |             |       |      |        |       |     |      |       |       |       |       |       |       |      |      | $\vdash$         |    |       |
|              |                                              |      |             |       |      |        |       |     |      |       |       |       |       |       |       |      |      | $\vdash$         |    |       |
|              |                                              |      |             |       |      |        |       |     |      |       |       |       |       |       |       |      |      | $\vdash$         |    |       |
|              |                                              |      |             |       |      |        |       |     |      |       |       |       |       |       |       |      |      | $\vdash$         |    |       |
|              |                                              |      |             |       |      |        |       |     |      |       |       |       |       |       |       |      |      | ┝──┤             |    |       |
|              |                                              |      |             |       |      |        |       |     |      |       |       |       |       |       |       |      |      | $\vdash$         |    |       |
|              |                                              |      |             |       |      |        |       |     |      |       |       |       |       |       |       |      |      |                  |    |       |
| Totals       |                                              |      |             |       | 1    | 0      | 1     | 0   | 0    | 0     | 0     | 0     | 0     | 0     | 0     | 0    | 0    | 0                | 0  | 0     |