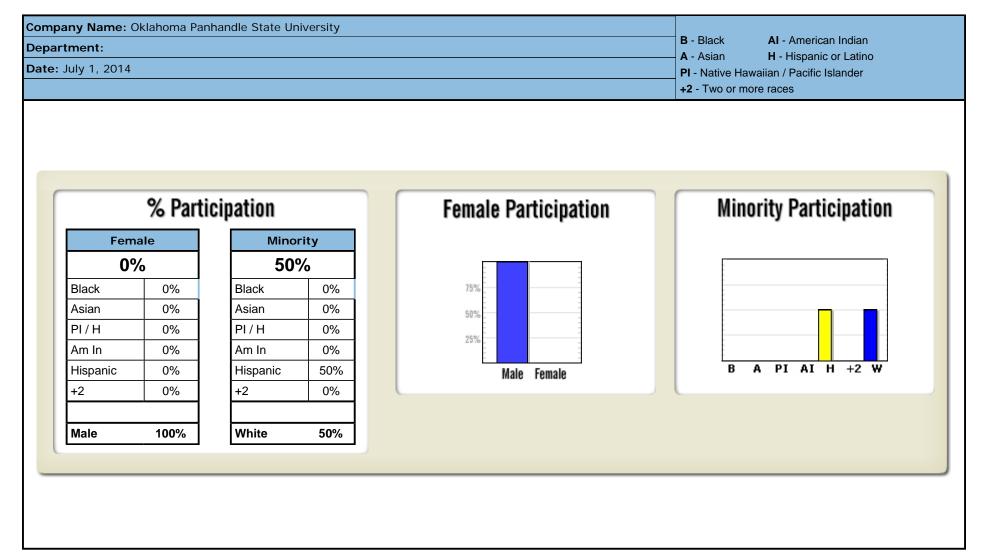

| Compa        | ny Name: Oklahoma Panhandle State University |      |             |       | в-   | Blac   | ck    |     | AI   | - An  | neric | an Ir | ndiar | า     |       |      |      |                  |    |       |
|--------------|----------------------------------------------|------|-------------|-------|------|--------|-------|-----|------|-------|-------|-------|-------|-------|-------|------|------|------------------|----|-------|
| Depart       | ment: Athletics                              |      |             |       |      |        |       | A - |      |       |       |       | - His |       |       |      |      |                  |    |       |
| Date: J      | luly 1, 2014                                 |      |             |       |      |        |       |     |      | ive H |       |       |       | cific | Islai | nder |      |                  |    |       |
|              |                                              |      |             |       |      |        |       | +2  | - Tw | o or  | mor   | e rac | ces   |       |       |      |      |                  |    |       |
|              |                                              | WAGE | / SALARY    |       | E    | MPLOYE | ES    |     |      |       |       |       | MIN   | NOR   | іті   | ES   |      |                  |    |       |
| Job<br>Group | Job Title                                    |      |             | IPEDS |      | Female |       |     |      | Ma    | ale   |       |       |       |       | Fen  | nale |                  |    |       |
| Group        |                                              | Min  | Мах         |       | Male | Female | Total | в   | Α    | Ы     | AI    | н     | +2    | в     |       |      |      | Η                | +2 | Total |
| 3B           | Defensive Coordinator                        |      | \$33,200.00 | 3     | 1    | 0      | 1     |     |      |       |       |       |       |       |       |      |      |                  |    | 0     |
|              |                                              |      |             |       |      |        |       |     |      |       |       |       |       |       |       |      |      |                  |    |       |
|              |                                              |      |             |       |      |        |       |     |      |       |       |       |       |       |       |      |      |                  |    |       |
|              |                                              |      |             |       |      |        |       |     |      |       |       |       |       |       |       |      |      |                  |    |       |
|              |                                              |      |             |       |      |        |       |     |      |       |       |       |       |       |       |      |      |                  |    |       |
|              |                                              |      |             |       |      |        |       |     |      |       |       |       |       |       |       |      |      |                  |    |       |
|              |                                              |      |             |       |      |        |       |     |      |       |       |       |       |       |       |      |      |                  |    |       |
|              |                                              |      |             |       |      |        |       |     |      |       |       |       |       |       |       |      |      |                  |    |       |
|              |                                              |      |             |       |      |        |       |     |      |       |       |       |       |       |       |      |      |                  |    |       |
|              |                                              |      |             |       |      |        |       |     |      |       |       |       |       |       |       |      |      |                  |    |       |
|              |                                              |      |             |       |      |        |       |     |      |       |       |       |       |       |       |      |      |                  |    |       |
|              |                                              |      |             |       |      |        |       |     |      |       |       |       |       |       |       |      |      | $\square$        |    |       |
|              |                                              |      |             |       |      |        |       |     |      |       |       |       |       |       |       |      |      | $\mid \mid \mid$ |    |       |
|              |                                              |      |             |       |      |        |       |     |      |       |       |       |       |       |       |      |      | $\mid$           |    |       |
|              |                                              |      |             |       |      |        |       |     |      |       |       |       |       |       |       |      |      | $\square$        |    |       |
|              |                                              |      |             |       |      |        |       |     |      |       |       |       |       |       |       |      |      | $\vdash$         |    |       |
|              |                                              |      |             |       |      |        |       |     |      |       |       |       |       |       |       |      |      | $ \square $      |    |       |
|              |                                              |      |             |       |      |        |       |     |      |       |       |       |       |       |       |      |      | $\vdash$         |    |       |
|              |                                              |      |             |       |      |        |       |     |      |       |       |       |       |       |       |      |      | $\vdash$         |    |       |
|              |                                              |      |             |       |      |        |       |     |      |       |       |       |       |       |       |      |      | $\vdash$         |    |       |
|              |                                              |      |             |       |      |        |       |     |      |       |       |       |       |       |       |      |      | $\vdash$         |    |       |
|              |                                              |      |             |       |      |        |       |     |      |       |       |       |       |       |       |      |      | $\vdash$         |    |       |
|              |                                              |      |             |       |      |        |       |     |      |       |       |       |       |       |       |      |      | ┝──┤             |    |       |
|              |                                              |      |             |       |      |        |       |     |      |       |       |       |       |       |       |      |      | $\vdash$         |    |       |
|              |                                              |      |             |       |      |        |       |     |      |       |       |       |       |       |       |      |      |                  |    |       |
| Totals       |                                              |      |             |       | 1    | 0      | 1     | 0   | 0    | 0     | 0     | 0     | 0     | 0     | 0     | 0    | 0    | 0                | 0  | 0     |