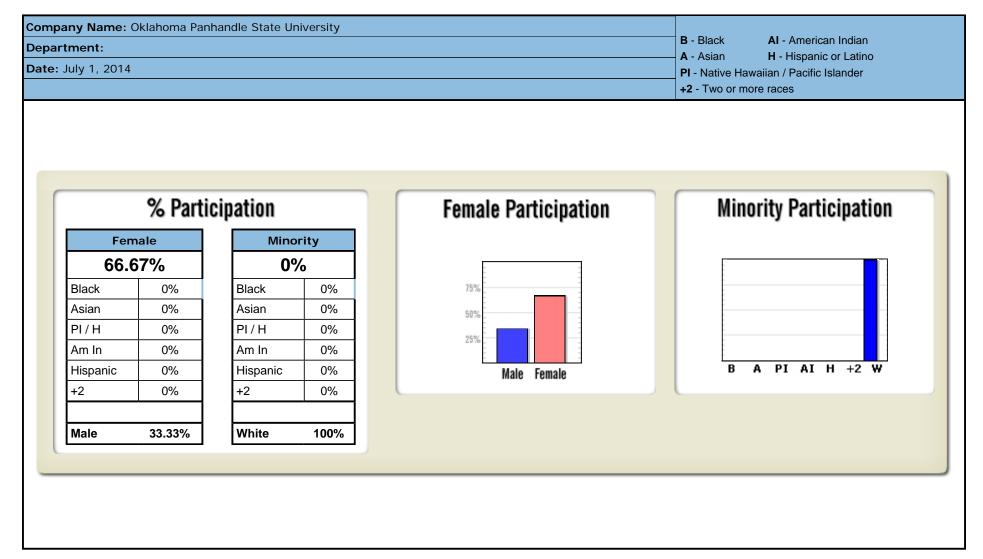

#### 2014 AAP Year

| Compa        | ny Name: Oklahoma Panhandle State University |      |             |       |      |        |       | В- | Blac     | ck       |          | AI       | - An     | neric    | an Ir | ndiar | า    |          |               |       |
|--------------|----------------------------------------------|------|-------------|-------|------|--------|-------|----|----------|----------|----------|----------|----------|----------|-------|-------|------|----------|---------------|-------|
| Depart       | ment: Accounting                             |      |             |       |      |        |       |    | Asia     |          |          |          |          |          | c or  |       |      |          |               |       |
| Date: J      | luly 1, 2014                                 |      |             |       |      |        |       |    |          |          | lawa     |          |          | cific    | Islai | nder  |      |          |               |       |
|              |                                              |      |             |       |      |        |       | +2 | - Tw     | o or     | mor      | e rad    | ces      |          |       |       |      |          |               |       |
|              |                                              | WAGE | / SALARY    |       | E    | MPLOYE | ES    |    |          |          |          |          | мп       | NOR      | нті   | ES    |      |          |               |       |
| Job<br>Group | Job Title                                    |      |             | IPEDS |      |        |       |    |          | Ма       | ale      |          |          |          |       | Fem   | nale |          |               |       |
| Group        |                                              | Min  | Мах         |       | Male | Female | Total | В  | Α        | Ы        | AI       | н        | +2       | в        |       |       |      | H        | +2            | Total |
| 2B           | Associate Professor                          |      | \$57,725.00 | 2     | 0    | 1      | 1     |    |          |          |          |          |          |          |       |       |      |          |               | 0     |
| 2C           | Assistant Professor                          |      | \$42,635.00 | 2     | 0    | 1      | 1     |    |          |          |          |          |          |          |       |       |      |          |               | 0     |
|              |                                              |      |             |       |      |        |       |    |          |          |          |          |          |          |       |       |      |          |               |       |
|              |                                              |      |             |       |      |        |       |    |          |          |          |          |          |          |       |       |      |          |               |       |
|              |                                              |      |             |       |      |        |       |    |          |          |          |          |          |          |       |       |      |          |               |       |
|              |                                              |      |             |       |      |        |       |    |          |          |          |          |          |          |       |       |      |          |               |       |
|              |                                              |      |             |       |      |        |       |    |          |          |          |          |          |          |       |       |      |          |               |       |
|              |                                              |      |             |       |      |        |       |    |          |          |          |          |          |          |       |       |      |          |               |       |
|              |                                              |      |             |       |      |        |       |    |          |          |          |          |          |          |       |       |      |          |               |       |
|              |                                              |      |             |       |      |        |       |    |          |          |          |          |          |          |       |       |      |          |               |       |
|              |                                              |      |             |       |      |        |       |    |          |          |          |          |          |          |       |       |      |          |               |       |
|              |                                              |      |             |       |      |        |       |    |          |          |          |          |          |          |       |       |      |          |               |       |
|              |                                              |      |             |       |      |        |       |    |          |          |          |          |          |          |       |       |      |          | _             |       |
|              |                                              |      |             |       |      |        |       |    |          |          |          |          |          |          |       |       |      |          | _             |       |
|              |                                              |      |             |       |      |        |       |    |          |          |          |          |          |          |       |       |      | <u> </u> | _             |       |
|              |                                              |      |             |       |      |        |       |    |          |          |          |          |          |          |       |       |      |          | _             |       |
|              |                                              |      |             |       |      |        |       |    |          |          |          |          |          |          |       |       |      |          | _             |       |
|              |                                              |      |             |       |      |        |       |    |          |          |          |          |          |          |       |       |      |          | _             |       |
|              |                                              |      |             |       |      |        |       |    |          |          |          |          |          |          |       |       |      |          | -             |       |
|              |                                              |      |             |       |      |        |       |    |          |          |          |          |          |          |       |       |      |          | -             |       |
|              |                                              |      |             |       |      |        |       |    |          |          |          |          |          |          |       |       |      | <u> </u> | -             |       |
|              |                                              |      |             |       |      |        |       |    |          |          |          |          | <u> </u> |          |       |       |      | -+       | +             |       |
|              |                                              |      |             |       |      |        |       | -  | <u> </u> |       |       |      | -+       | $\rightarrow$ |       |
|              |                                              |      |             |       |      |        |       |    |          |          |          |          |          |          |       | -+    | -    |          |               |       |
| Tetels       |                                              | I    | 0           | 2     | 2    | 0      | 0     | 0  | 0        | 0        | 0        | 0        | 0        | 0        | 0     | 0     |      | 0        |               |       |
| Totals       |                                              |      |             |       | 0    | 2      | 2     | 0  | 0        | 0        | 0        | U        | 0        | 0        | 0     | 0     | 0    | U        | 0             | 0     |