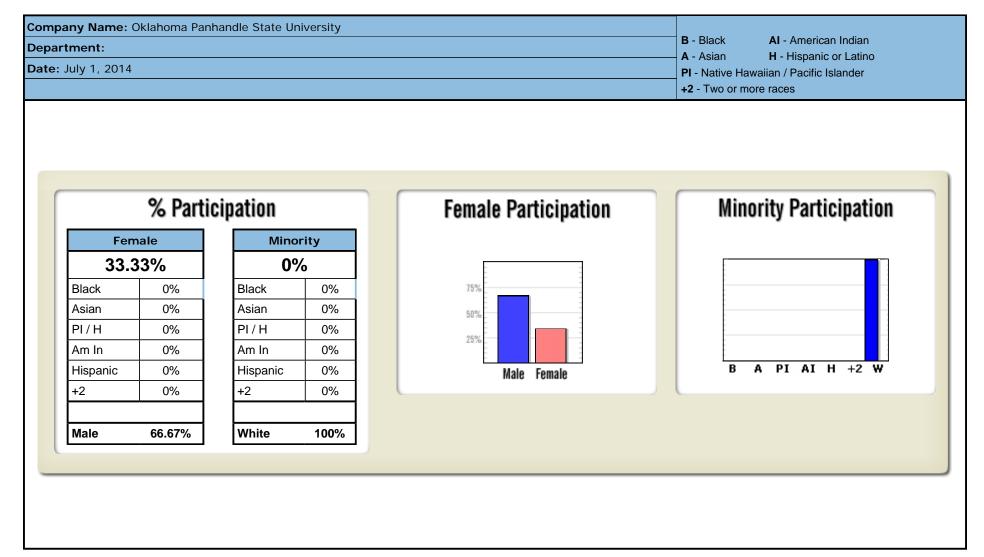

| Compa        | ny Name: Oklahoma Panhandle State University |        |             |       |        | В-     | Blac  | ck |       | AI    | - An | neric | an Ir | ndiar | า   |    |      |   |    |       |
|--------------|----------------------------------------------|--------|-------------|-------|--------|--------|-------|----|-------|-------|------|-------|-------|-------|-----|----|------|---|----|-------|
| Depart       | ment: Ag                                     |        |             | Asia  |        |        |       |    |       | c or  |      |       |       |       |     |    |      |   |    |       |
| Date:        | July 1, 2014                                 |        |             |       | tive H |        |       |    | cific | Islai | nder |       |       |       |     |    |      |   |    |       |
|              |                                              |        |             |       |        |        |       | +2 | - Tw  | o or  | mor  | e rad | ces   |       |     |    |      |   |    |       |
|              |                                              | WAGE / | / SALARY    |       | E      | MPLOYE | ES    |    |       |       |      |       | MIR   | NOR   | ITI | ES |      |   |    |       |
| Job<br>Group | Job Title                                    | Min    | Mox         | IPEDS | Mala   | Female | Total |    |       |       | ale  |       |       |       |     |    | nale |   |    | Total |
| oroup        |                                              | Min    | Max         |       | wale   | remale | Total | В  | Α     | ΡI    | AI   | н     | +2    | В     | Α   | Ы  | AI   | н | +2 | Total |
| 1B           | Professor & Dean                             |        | \$68,566.00 | 1     | 1      | 0      | 1     |    |       |       |      |       |       |       |     |    |      |   |    | 0     |
| 2B           | Associate Professor of Agronomy/Biology      |        | \$63,400.00 | 2     | 1      | 0      | 1     |    |       |       |      |       |       |       |     |    |      |   |    | 0     |
| 4B           | Sec'y of Ag                                  |        | \$21,431.00 | 4     | 0      | 1      | 1     |    |       |       |      |       |       |       |     |    |      |   |    | 0     |
|              |                                              |        |             |       |        |        |       |    |       |       |      |       |       |       |     |    |      |   |    |       |
|              |                                              |        |             |       |        |        |       |    |       |       |      |       |       |       |     |    |      |   |    |       |
|              |                                              |        |             |       |        |        |       |    |       |       |      |       |       |       |     |    |      |   |    |       |
|              |                                              |        |             |       |        |        |       |    |       |       |      |       |       |       |     |    |      |   |    |       |
|              |                                              |        |             |       |        |        |       |    |       |       |      |       |       |       |     |    |      |   |    |       |
|              |                                              |        |             |       |        |        |       |    |       |       |      |       |       |       |     |    |      |   |    |       |
|              |                                              |        |             |       |        |        |       |    |       |       |      |       |       |       |     |    |      |   |    |       |
|              |                                              |        |             |       |        |        |       |    |       |       |      |       |       |       |     |    |      |   |    |       |
|              |                                              |        |             |       |        |        |       |    |       |       |      |       |       |       |     |    |      |   |    |       |
|              |                                              |        |             |       |        |        |       |    |       |       |      |       |       |       |     |    |      |   |    |       |
|              |                                              |        |             |       |        |        |       |    |       |       |      |       |       |       |     |    |      |   |    |       |
|              |                                              |        |             |       |        |        |       |    |       |       |      |       |       |       |     |    |      |   |    |       |
|              |                                              |        | -           |       |        |        |       |    |       |       |      |       |       |       |     |    |      |   |    |       |
|              |                                              |        |             |       |        |        |       |    |       |       |      |       |       |       |     |    |      |   |    |       |
|              |                                              |        |             |       |        |        |       |    |       |       |      |       |       |       |     |    |      |   |    |       |
|              |                                              |        |             |       |        |        |       |    |       |       |      |       |       |       |     |    |      |   |    |       |
|              |                                              |        |             |       |        |        |       |    |       |       |      |       |       |       |     |    |      |   |    |       |
|              |                                              |        |             |       |        |        |       |    |       |       |      |       |       |       |     |    |      |   |    |       |
|              |                                              |        |             |       |        |        |       |    |       |       |      |       |       |       |     |    |      |   |    |       |
|              |                                              |        |             |       |        |        |       |    |       |       |      |       |       |       |     |    |      |   |    |       |
|              |                                              |        |             |       |        |        |       |    |       |       |      |       |       |       |     |    |      |   |    |       |
| Totals       |                                              |        | 2           | 1     | 3      | 0      | 0     | 0  | 0     | 0     | 0    | 0     | 0     | 0     | 0   | 0  | 0    | 0 |    |       |