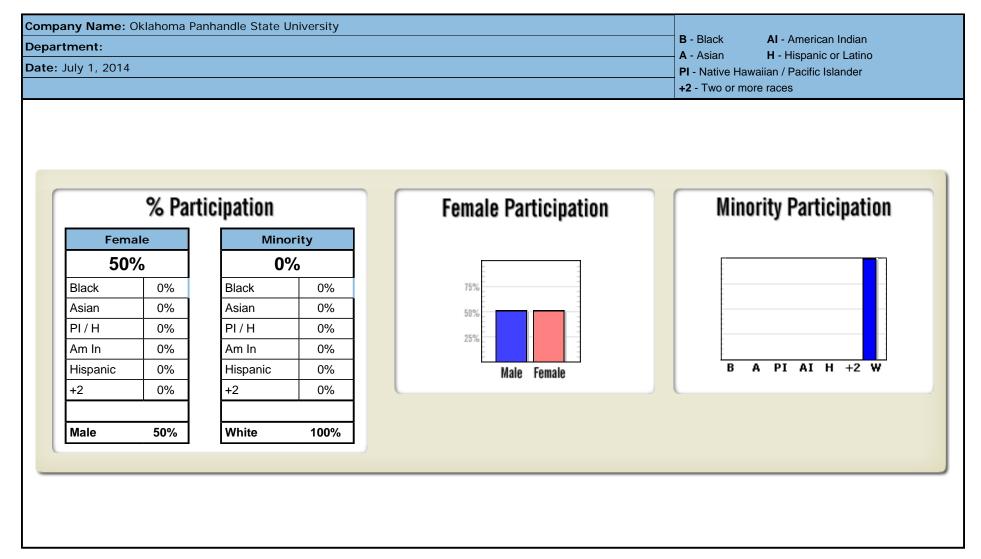

#### 2014 AAP Year

| Compa   | ny Name: Oklahoma Panhandle State University |        |             | В-    | Blac | k      |       | AI | - An | neric | an Ir | ndiar | ۱   |       |        |      |      |   |    |       |
|---------|----------------------------------------------|--------|-------------|-------|------|--------|-------|----|------|-------|-------|-------|-----|-------|--------|------|------|---|----|-------|
| Depart  | ment: Ad & Cont Ed                           |        |             |       |      |        |       |    | Asia |       |       |       |     |       | c or I |      |      |   |    |       |
| Date: J | luly 1, 2014                                 |        |             |       |      |        |       |    |      |       |       |       |     | cific | Islar  | nder |      |   |    |       |
|         |                                              |        |             |       |      |        |       | +2 | - Tw | o or  | more  | e rac | ces |       |        |      |      |   |    |       |
|         |                                              | WAGE / | SALARY      |       | E    | MPLOYE | ES    |    |      |       |       |       | мій | IOR   | ITI    | ES   |      |   |    |       |
| Job     | Job Title                                    |        |             | IPEDS |      |        |       |    |      | Ma    | ale   |       |     |       |        |      | nale |   |    |       |
| Group   |                                              | Min    | Мах         |       | Male | Female | Total | В  | Α    |       |       | н     | +2  | В     |        |      |      | H | +2 | Total |
| 1B      | Director Ace                                 |        | \$68,796.00 | 1     | 0    | 1      | 1     |    |      |       |       |       |     |       |        |      |      | 1 |    | 1     |
|         |                                              |        |             |       |      |        |       |    |      |       |       |       |     |       |        |      |      |   |    |       |
|         |                                              |        |             |       |      |        |       |    |      |       |       |       |     |       |        |      |      |   |    |       |
|         |                                              |        |             |       |      |        |       |    |      |       |       |       |     |       |        |      |      |   |    |       |
|         |                                              |        |             |       |      |        |       |    |      |       |       |       |     |       |        |      |      |   |    |       |
|         |                                              |        |             |       |      |        |       |    |      |       |       |       |     |       |        |      |      |   |    |       |
|         |                                              |        |             |       |      |        |       |    |      |       |       |       |     |       |        |      |      |   |    |       |
|         |                                              |        |             |       |      |        |       |    |      |       |       |       |     |       |        |      |      |   |    |       |
|         |                                              |        |             |       |      |        |       |    |      |       |       |       |     |       |        |      |      |   |    |       |
|         |                                              |        |             |       |      |        |       |    |      |       |       |       |     |       |        |      |      |   |    |       |
|         |                                              |        |             |       |      |        |       |    |      |       |       |       |     |       |        |      |      |   |    |       |
|         |                                              |        |             |       |      |        |       |    |      |       |       |       |     |       |        |      |      |   |    |       |
|         |                                              |        |             |       |      |        |       |    |      |       |       |       |     |       |        |      |      |   |    |       |
|         |                                              |        |             |       |      |        |       |    |      |       |       |       |     |       |        |      |      |   |    |       |
|         |                                              |        |             |       |      |        |       |    |      |       |       |       |     |       |        |      |      |   |    |       |
|         |                                              |        |             |       |      |        |       |    |      |       |       |       |     |       |        |      |      |   |    |       |
|         |                                              |        |             |       |      |        |       |    |      |       |       |       |     |       |        |      |      |   |    |       |
|         |                                              |        |             |       |      |        |       |    |      |       |       |       |     |       |        |      |      |   |    |       |
|         |                                              |        |             |       |      |        |       |    |      |       |       |       |     |       |        |      |      |   |    |       |
|         |                                              |        |             |       |      |        |       |    |      |       |       |       |     |       |        |      |      |   |    |       |
|         |                                              |        |             |       |      |        |       |    |      |       |       |       |     |       |        |      |      |   |    |       |
|         |                                              |        |             |       |      |        |       |    |      |       |       |       |     |       |        |      |      |   |    |       |
|         |                                              |        |             |       |      |        |       |    |      |       |       |       |     |       |        |      |      |   |    |       |
|         |                                              |        |             |       |      |        |       |    |      |       |       |       |     |       |        |      |      |   |    |       |
|         |                                              |        |             |       |      |        |       |    |      |       |       |       |     |       |        |      |      |   |    |       |
| Totals  |                                              |        | 0           | 1     | 1    | 0      | 0     | 0  | 0    | 0     | 0     | 0     | 0   | 0     | 0      | 1    | 0    | 1 |    |       |