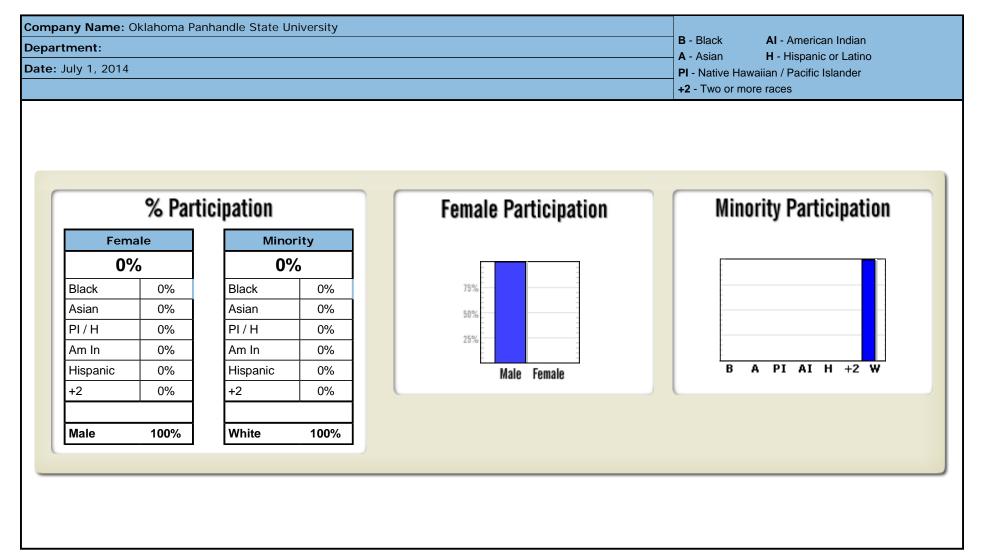

| Compa        | ny Name: Oklahoma Panhandle State University |      |             |       | в-   | Blac   | ck    |     | AI   | - An  | neric | an Ir | ndiar | า     |       |      |      |                  |    |       |
|--------------|----------------------------------------------|------|-------------|-------|------|--------|-------|-----|------|-------|-------|-------|-------|-------|-------|------|------|------------------|----|-------|
| Depart       | ment: Athletics                              |      |             |       |      |        |       | A - |      |       |       |       | - His |       |       |      |      |                  |    |       |
| Date: J      | luly 1, 2014                                 |      |             |       |      |        |       |     |      | ive H |       |       |       | cific | Islai | nder |      |                  |    |       |
|              |                                              |      |             |       |      |        |       | +2  | - Tw | o or  | mor   | e rac | ces   |       |       |      |      |                  |    |       |
|              |                                              | WAGE | / SALARY    |       | E    | MPLOYE | ES    |     |      |       |       |       | MIN   | NOR   | іті   | ES   |      |                  |    |       |
| Job<br>Group | Job Title                                    |      |             | IPEDS |      | Female |       |     |      | Ma    | ale   |       |       |       |       | Fen  | nale |                  |    |       |
| Group        |                                              | Min  | Мах         |       | Male | Female | Total | в   | Α    | Ы     | AI    | н     | +2    | в     |       |      |      | Η                | +2 | Total |
| 3B           | Defensive Coordinator                        |      | \$33,200.00 | 3     | 1    | 0      | 1     |     |      |       |       |       |       |       |       |      |      |                  |    | 0     |
|              |                                              |      |             |       |      |        |       |     |      |       |       |       |       |       |       |      |      |                  |    |       |
|              |                                              |      |             |       |      |        |       |     |      |       |       |       |       |       |       |      |      |                  |    |       |
|              |                                              |      |             |       |      |        |       |     |      |       |       |       |       |       |       |      |      |                  |    |       |
|              |                                              |      |             |       |      |        |       |     |      |       |       |       |       |       |       |      |      |                  |    |       |
|              |                                              |      |             |       |      |        |       |     |      |       |       |       |       |       |       |      |      |                  |    |       |
|              |                                              |      |             |       |      |        |       |     |      |       |       |       |       |       |       |      |      |                  |    |       |
|              |                                              |      |             |       |      |        |       |     |      |       |       |       |       |       |       |      |      |                  |    |       |
|              |                                              |      |             |       |      |        |       |     |      |       |       |       |       |       |       |      |      |                  |    |       |
|              |                                              |      |             |       |      |        |       |     |      |       |       |       |       |       |       |      |      |                  |    |       |
|              |                                              |      |             |       |      |        |       |     |      |       |       |       |       |       |       |      |      |                  |    |       |
|              |                                              |      |             |       |      |        |       |     |      |       |       |       |       |       |       |      |      | $\square$        |    |       |
|              |                                              |      |             |       |      |        |       |     |      |       |       |       |       |       |       |      |      | $\mid \mid \mid$ |    |       |
|              |                                              |      |             |       |      |        |       |     |      |       |       |       |       |       |       |      |      | $\mid$           |    |       |
|              |                                              |      |             |       |      |        |       |     |      |       |       |       |       |       |       |      |      | $\square$        |    |       |
|              |                                              |      |             |       |      |        |       |     |      |       |       |       |       |       |       |      |      | $\vdash$         |    |       |
|              |                                              |      |             |       |      |        |       |     |      |       |       |       |       |       |       |      |      | $ \square $      |    |       |
|              |                                              |      |             |       |      |        |       |     |      |       |       |       |       |       |       |      |      | $\vdash$         |    |       |
|              |                                              |      |             |       |      |        |       |     |      |       |       |       |       |       |       |      |      | $\vdash$         |    |       |
|              |                                              |      |             |       |      |        |       |     |      |       |       |       |       |       |       |      |      | $\vdash$         |    |       |
|              |                                              |      |             |       |      |        |       |     |      |       |       |       |       |       |       |      |      | $\vdash$         |    |       |
|              |                                              |      |             |       |      |        |       |     |      |       |       |       |       |       |       |      |      | $\vdash$         |    |       |
|              |                                              |      |             |       |      |        |       |     |      |       |       |       |       |       |       |      |      | ┝──┤             |    |       |
|              |                                              |      |             |       |      |        |       |     |      |       |       |       |       |       |       |      |      | $\vdash$         |    |       |
|              |                                              |      |             |       |      |        |       |     |      |       |       |       |       |       |       |      |      |                  |    |       |
| Totals       |                                              |      |             |       | 1    | 0      | 1     | 0   | 0    | 0     | 0     | 0     | 0     | 0     | 0     | 0    | 0    | 0                | 0  | 0     |