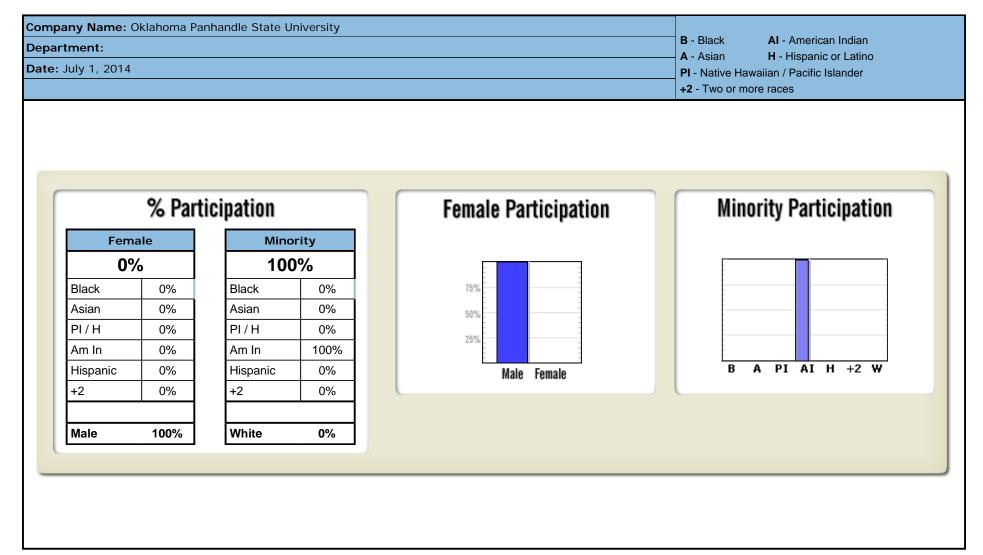

| Compa        | ny Name: Oklahoma Panhandle State University |        |             |       |        | В-     | Blac  | ck |       | AI    | - An | neric | an Ir | ndiar | า   |    |      |   |    |       |
|--------------|----------------------------------------------|--------|-------------|-------|--------|--------|-------|----|-------|-------|------|-------|-------|-------|-----|----|------|---|----|-------|
| Depart       | ment: Ag                                     |        |             | Asia  |        |        |       |    |       | c or  |      |       |       |       |     |    |      |   |    |       |
| Date:        | July 1, 2014                                 |        |             |       | tive H |        |       |    | cific | Islai | nder |       |       |       |     |    |      |   |    |       |
|              |                                              |        |             |       |        |        |       | +2 | - Tw  | o or  | mor  | e rad | ces   |       |     |    |      |   |    |       |
|              |                                              | WAGE / | / SALARY    |       | E      | MPLOYE | ES    |    |       |       |      |       | MIR   | NOR   | ITI | ES |      |   |    |       |
| Job<br>Group | Job Title                                    | Min    | Mox         | IPEDS | Mala   | Female | Total |    |       |       | ale  |       |       |       |     |    | nale |   |    | Total |
| oroup        |                                              | Min    | Max         |       | wale   | remale | Total | В  | Α     | ΡI    | AI   | н     | +2    | В     | Α   | Ы  | AI   | н | +2 | Total |
| 1B           | Professor & Dean                             |        | \$68,566.00 | 1     | 1      | 0      | 1     |    |       |       |      |       |       |       |     |    |      |   |    | 0     |
| 2B           | Associate Professor of Agronomy/Biology      |        | \$63,400.00 | 2     | 1      | 0      | 1     |    |       |       |      |       |       |       |     |    |      |   |    | 0     |
| 4B           | Sec'y of Ag                                  |        | \$21,431.00 | 4     | 0      | 1      | 1     |    |       |       |      |       |       |       |     |    |      |   |    | 0     |
|              |                                              |        |             |       |        |        |       |    |       |       |      |       |       |       |     |    |      |   |    |       |
|              |                                              |        |             |       |        |        |       |    |       |       |      |       |       |       |     |    |      |   |    |       |
|              |                                              |        |             |       |        |        |       |    |       |       |      |       |       |       |     |    |      |   |    |       |
|              |                                              |        |             |       |        |        |       |    |       |       |      |       |       |       |     |    |      |   |    |       |
|              |                                              |        |             |       |        |        |       |    |       |       |      |       |       |       |     |    |      |   |    |       |
|              |                                              |        |             |       |        |        |       |    |       |       |      |       |       |       |     |    |      |   |    |       |
|              |                                              |        |             |       |        |        |       |    |       |       |      |       |       |       |     |    |      |   |    |       |
|              |                                              |        |             |       |        |        |       |    |       |       |      |       |       |       |     |    |      |   |    |       |
|              |                                              |        |             |       |        |        |       |    |       |       |      |       |       |       |     |    |      |   |    |       |
|              |                                              |        |             |       |        |        |       |    |       |       |      |       |       |       |     |    |      |   |    |       |
|              |                                              |        |             |       |        |        |       |    |       |       |      |       |       |       |     |    |      |   |    |       |
|              |                                              |        |             |       |        |        |       |    |       |       |      |       |       |       |     |    |      |   |    |       |
|              |                                              |        | -           |       |        |        |       |    |       |       |      |       |       |       |     |    |      |   |    |       |
|              |                                              |        |             |       |        |        |       |    |       |       |      |       |       |       |     |    |      |   |    |       |
|              |                                              |        |             |       |        |        |       |    |       |       |      |       |       |       |     |    |      |   |    |       |
|              |                                              |        |             |       |        |        |       |    |       |       |      |       |       |       |     |    |      |   |    |       |
|              |                                              |        |             |       |        |        |       |    |       |       |      |       |       |       |     |    |      |   |    |       |
|              |                                              |        |             |       |        |        |       |    |       |       |      |       |       |       |     |    |      |   |    |       |
|              |                                              |        |             |       |        |        |       |    |       |       |      |       |       |       |     |    |      |   |    |       |
|              |                                              |        |             |       |        |        |       |    |       |       |      |       |       |       |     |    |      |   |    |       |
|              |                                              |        |             |       |        |        |       |    |       |       |      |       |       |       |     |    |      |   |    |       |
| Totals       |                                              |        | 2           | 1     | 3      | 0      | 0     | 0  | 0     | 0     | 0    | 0     | 0     | 0     | 0   | 0  | 0    | 0 |    |       |