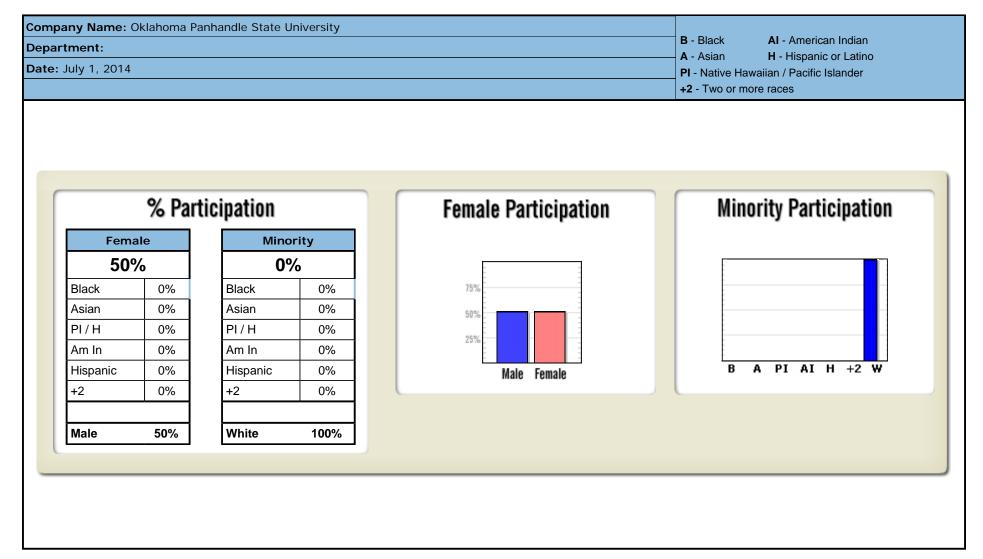

|       |       |        | $\vdash$  | $\vdash$  | $\rightarrow$   |    |       |
|              |                                              |      |             |       |      |        |       |    |      |      |      |       |       |       |        | ┝──┦      | ┟──┼      | $\rightarrow$   |    |       |
| Totals       | <u> </u>                                     |      |             |       | 4    | 1      | 2     | 0  | 0    | 0    | 0    | 0     | 0     | 0     | 0      |           | 0         | 0               |    | 0     |
| Totals       |                                              |      | 1           | 1     | 2    | U      | U     | U  | U    | 0    | U    | U     | U     | U     | U      | U         | 0         | 0               |    |       |

#### 2014 AAP Year



| Compa        | ompany Name: Oklahoma Panhandle State University |        |             |       |      |        |       |          |      |      |          | B - Black AI - American Indian                                              |     |       |       |      |      |           |                |       |  |  |  |  |
|--------------|--------------------------------------------------|--------|-------------|-------|------|--------|-------|----------|------|------|----------|-----------------------------------------------------------------------------|-----|-------|-------|------|------|-----------|----------------|-------|--|--|--|--|
| Depart       | artment: Financial Aid                           |        |             |       |      |        |       |          |      |      |