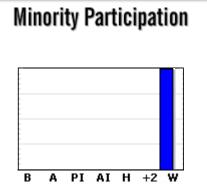

| Company Name: Oklahoma Panhandle State University |                            |                                                           |
|---------------------------------------------------|----------------------------|-----------------------------------------------------------|
| Department:                                       | <b>B</b> - Black           | AI - American Indian                                      |
| Date: July 1, 2015                                | A - Asian  PI - Native Haw | <b>H</b> - Hispanic or Latino<br>aiian / Pacific Islander |
|                                                   | +2 - Two or mor            |                                                           |

| •        | •    |  |  |  |  |  |  |  |  |
|----------|------|--|--|--|--|--|--|--|--|
| Minority |      |  |  |  |  |  |  |  |  |
| 0%       |      |  |  |  |  |  |  |  |  |
| Black    | 0%   |  |  |  |  |  |  |  |  |
| Asian    | 0%   |  |  |  |  |  |  |  |  |
| PI/H     | 0%   |  |  |  |  |  |  |  |  |
| Am In    | 0%   |  |  |  |  |  |  |  |  |
| Hispanic | 0%   |  |  |  |  |  |  |  |  |
| +2       | 0%   |  |  |  |  |  |  |  |  |
|          | y    |  |  |  |  |  |  |  |  |
| White    | 100% |  |  |  |  |  |  |  |  |