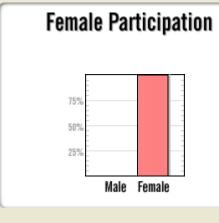

| Female   |    |  |  |  |  |  |  |  |  |
|----------|----|--|--|--|--|--|--|--|--|
| 100%     |    |  |  |  |  |  |  |  |  |
| Black    | 0% |  |  |  |  |  |  |  |  |
| Asian    | 0% |  |  |  |  |  |  |  |  |
| PI / H   | 0% |  |  |  |  |  |  |  |  |
| Am In    | 0% |  |  |  |  |  |  |  |  |
| Hispanic | 0% |  |  |  |  |  |  |  |  |
| +2       | 0% |  |  |  |  |  |  |  |  |
|          |    |  |  |  |  |  |  |  |  |
| Male     | 0% |  |  |  |  |  |  |  |  |