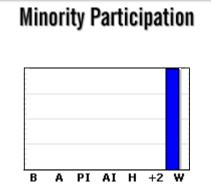

| •        | •    |  |  |  |  |  |  |  |  |
|----------|------|--|--|--|--|--|--|--|--|
| Minority |      |  |  |  |  |  |  |  |  |
| 0%       |      |  |  |  |  |  |  |  |  |
| Black    | 0%   |  |  |  |  |  |  |  |  |
| Asian    | 0%   |  |  |  |  |  |  |  |  |
| PI/H     | 0%   |  |  |  |  |  |  |  |  |
| Am In    | 0%   |  |  |  |  |  |  |  |  |
| Hispanic | 0%   |  |  |  |  |  |  |  |  |
| +2       | 0%   |  |  |  |  |  |  |  |  |
|          | y    |  |  |  |  |  |  |  |  |
| White    | 100% |  |  |  |  |  |  |  |  |