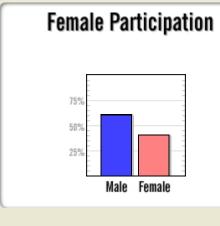

| Female   |     |  |  |  |  |  |  |  |  |  |
|----------|-----|--|--|--|--|--|--|--|--|--|
| 50%      | 50% |  |  |  |  |  |  |  |  |  |
| Black    | 0%  |  |  |  |  |  |  |  |  |  |
| Asian    | 0%  |  |  |  |  |  |  |  |  |  |
| PI/H     | 0%  |  |  |  |  |  |  |  |  |  |
| Am In    | 0%  |  |  |  |  |  |  |  |  |  |
| Hispanic | 0%  |  |  |  |  |  |  |  |  |  |
| +2       | 0%  |  |  |  |  |  |  |  |  |  |
|          | y   |  |  |  |  |  |  |  |  |  |
| Male     | 50% |  |  |  |  |  |  |  |  |  |