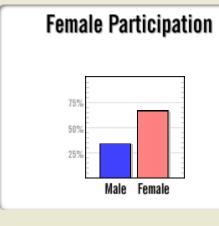

| Company Name: Oklahoma Panhandle State University |                            |                                                           |
|---------------------------------------------------|----------------------------|-----------------------------------------------------------|
| Department:                                       | <b>B</b> - Black           | AI - American Indian                                      |
| Date: July 1, 2015                                | A - Asian  PI - Native Haw | <b>H</b> - Hispanic or Latino<br>aiian / Pacific Islander |
|                                                   | +2 - Two or mor            |                                                           |

| Female   |    |  |  |  |  |  |  |  |  |
|----------|----|--|--|--|--|--|--|--|--|
| 100%     |    |  |  |  |  |  |  |  |  |
| Black    | 0% |  |  |  |  |  |  |  |  |
| Asian    | 0% |  |  |  |  |  |  |  |  |
| PI / H   | 0% |  |  |  |  |  |  |  |  |
| Am In    | 0% |  |  |  |  |  |  |  |  |
| Hispanic | 0% |  |  |  |  |  |  |  |  |
| +2       | 0% |  |  |  |  |  |  |  |  |
|          |    |  |  |  |  |  |  |  |  |
| Male     | 0% |  |  |  |  |  |  |  |  |