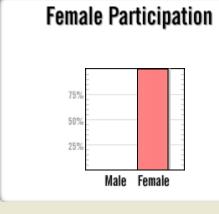

| Female   |    |  |  |  |  |  |  |  |  |
|----------|----|--|--|--|--|--|--|--|--|
| 100%     |    |  |  |  |  |  |  |  |  |
| Black    | 0% |  |  |  |  |  |  |  |  |
| Asian    | 0% |  |  |  |  |  |  |  |  |
| PI / H   | 0% |  |  |  |  |  |  |  |  |
| Am In    | 0% |  |  |  |  |  |  |  |  |
| Hispanic | 0% |  |  |  |  |  |  |  |  |
| +2       | 0% |  |  |  |  |  |  |  |  |
|          |    |  |  |  |  |  |  |  |  |
| Male     | 0% |  |  |  |  |  |  |  |  |