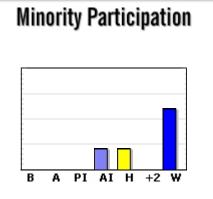

| •        | •    |  |  |  |  |  |  |  |  |
|----------|------|--|--|--|--|--|--|--|--|
| Minority |      |  |  |  |  |  |  |  |  |
| 0%       |      |  |  |  |  |  |  |  |  |
| Black    | 0%   |  |  |  |  |  |  |  |  |
| Asian    | 0%   |  |  |  |  |  |  |  |  |
| PI/H     | 0%   |  |  |  |  |  |  |  |  |
| Am In    | 0%   |  |  |  |  |  |  |  |  |
| Hispanic | 0%   |  |  |  |  |  |  |  |  |
| +2       | 0%   |  |  |  |  |  |  |  |  |
|          | y    |  |  |  |  |  |  |  |  |
| White    | 100% |  |  |  |  |  |  |  |  |