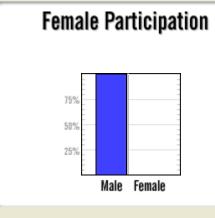

| Compa        | ny Name: Oklahoma Panhandle State University |        |             |       |      |        |       | В- | Blac       | k    |      |     |    |          | an Ind |          |          |          |          |       |
|--------------|----------------------------------------------|--------|-------------|-------|------|--------|-------|----|------------|------|------|-----|----|----------|--------|----------|----------|----------|----------|-------|
| Depart       | ment: Agronomy                               |        |             |       |      |        |       |    | Asia       |      |      |     |    |          | or L   |          | 0        |          |          |       |
| Date: J      | uly 1, 2015                                  |        |             |       |      |        |       |    |            |      |      |     |    | cific    | Island | der      |          |          |          |       |
|              |                                              |        |             |       |      |        |       | +2 | - Tw       | o or | more | rac | es |          |        |          |          |          |          |       |
|              |                                              | WAGE / | / SALARY    |       | EI   | MPLOYE | ES    |    | MINORITIES |      |      |     |    |          |        |          |          |          |          |       |
| Job<br>Group | Job Title                                    | N/I:   | Mark        | IPEDS | Mala | Female | Total |    |            | Ma   |      |     |    | Female   |        |          |          |          | Total    |       |
| Сгоцр        |                                              | Min    | Max         |       | wate | Female | Total | В  | Α          | PI   | ΑI   | Н   | +2 | В        | A F    | PI.      | ΑI       | Н        | +2       | Total |
| 2B           | Associate Professor                          |        | \$41,705.00 | 2     | 1    | 0      | 1     |    |            |      |      |     |    |          |        |          |          |          |          | 0     |
|              |                                              |        |             |       |      |        |       |    |            |      |      |     |    |          |        |          |          |          |          |       |
|              |                                              |        |             |       |      |        |       |    |            |      |      |     |    |          |        |          |          |          |          |       |
|              |                                              |        |             |       |      |        |       |    |            |      |      |     |    |          |        |          |          | $\dashv$ | _        |       |
|              |                                              |        |             |       |      |        |       |    |            |      |      |     |    |          |        | _        |          | _        | _        |       |
|              |                                              |        |             |       |      |        |       |    |            |      |      |     |    | _        |        | _        | _        | $\dashv$ | _        |       |
|              |                                              |        |             |       |      |        |       |    |            |      |      |     |    | _        |        | _        |          | _        | _        |       |
|              |                                              |        |             |       |      |        |       |    |            |      |      |     |    | _        |        | _        | _        | $\dashv$ | _        |       |
|              |                                              |        |             |       |      |        |       |    |            |      |      |     |    |          |        | 4        |          | -        | _        |       |
|              |                                              |        |             |       |      |        |       |    |            |      |      |     |    | $\dashv$ |        | _        | _        | $\dashv$ | _        |       |
|              |                                              |        |             |       |      |        |       |    |            |      |      |     |    | _        |        | $\dashv$ | -        | $\dashv$ | $\dashv$ |       |
|              |                                              |        |             |       |      |        |       |    |            |      |      |     |    | $\dashv$ |        | $\dashv$ | +        | $\dashv$ | $\dashv$ |       |
|              |                                              |        |             |       |      |        |       |    |            |      |      |     |    | -        | _      | $\dashv$ | _        | $\dashv$ | $\dashv$ |       |
|              |                                              |        |             |       |      |        |       |    |            |      |      |     |    | $\dashv$ |        | $\dashv$ |          | $\dashv$ | $\dashv$ |       |
|              |                                              |        |             |       |      |        |       |    |            |      |      |     |    | $\dashv$ |        | _        | +        | +        | $\dashv$ |       |
|              |                                              |        |             |       |      |        |       |    |            |      |      |     |    | -        |        | $\dashv$ | _        | +        | $\dashv$ |       |
|              |                                              |        |             |       |      |        |       |    |            |      |      |     |    | $\dashv$ |        | $\dashv$ | $\dashv$ | $\dashv$ | $\dashv$ |       |
|              |                                              |        |             |       |      |        |       |    |            |      |      |     |    |          |        | $\dashv$ |          | $\dashv$ | $\dashv$ |       |
|              |                                              |        |             |       |      |        |       |    |            |      |      |     |    | $\dashv$ |        | $\dashv$ |          | $\dashv$ |          |       |
|              |                                              |        |             |       |      |        |       |    |            |      |      |     |    |          |        | 1        |          | +        |          |       |
|              |                                              |        |             |       |      |        |       |    |            |      |      |     |    | $\dashv$ |        | $\dashv$ | 1        | $\dashv$ | $\dashv$ |       |
|              |                                              |        |             |       |      |        |       |    |            |      |      |     |    | $\neg$   |        | $\dashv$ | 1        | $\dashv$ |          |       |
|              |                                              |        |             |       |      |        |       |    |            |      |      |     |    |          |        | 7        |          | $\dashv$ | $\neg$   |       |
|              |                                              |        |             |       |      |        |       |    |            |      |      |     |    |          |        |          |          | 寸        | $\neg$   |       |
| Totals       |                                              |        |             |       | 1    | 0      | 1     | 0  | 0          | 0    | 0    | 0   | 0  | 0        | 0      | 0        | 0        | 0        | 0        | 0     |