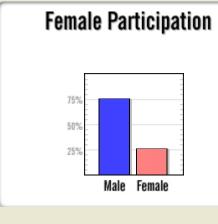

| Female   |      |  |  |  |  |  |  |  |  |  |
|----------|------|--|--|--|--|--|--|--|--|--|
| 100%     |      |  |  |  |  |  |  |  |  |  |
| Black    | 0%   |  |  |  |  |  |  |  |  |  |
| Asian    | 0%   |  |  |  |  |  |  |  |  |  |
| PI/H     | 0%   |  |  |  |  |  |  |  |  |  |
| Am In    | 0%   |  |  |  |  |  |  |  |  |  |
| Hispanic | 100% |  |  |  |  |  |  |  |  |  |
| +2       | 0%   |  |  |  |  |  |  |  |  |  |
|          |      |  |  |  |  |  |  |  |  |  |
| Male     | 0%   |  |  |  |  |  |  |  |  |  |