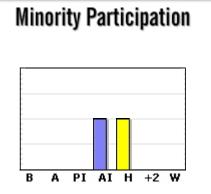

| Compa              | ny Name: Oklahoma Panhandle State University |        |             |       |        |        |       |                                         | Blac                             |      |      |       |    |        | an In |               |    |               |          |       |
|--------------------|----------------------------------------------|--------|-------------|-------|--------|--------|-------|-----------------------------------------|----------------------------------|------|------|-------|----|--------|-------|---------------|----|---------------|----------|-------|
| Depart             | Department: Admissions                       |        |             |       |        |        |       |                                         | A - Asian H - Hispanic or Latino |      |      |       |    |        |       |               |    |               |          |       |
| Date: July 1, 2015 |                                              |        |             |       |        |        |       | PI - Native Hawaiian / Pacific Islander |                                  |      |      |       |    |        |       |               |    |               |          |       |
|                    | <u> </u>                                     |        |             |       |        |        |       | +2                                      | - Tw                             | o or | more | e rac | es |        |       |               |    |               |          |       |
| Job                |                                              | WAGE A | / SALARY    |       |        | MPLOYE | ES    | MINORITIES                              |                                  |      |      |       |    |        |       |               |    |               |          |       |
| Group              | Job Title                                    | Min    | Max         | IPEDS | Malo   | Female | Total |                                         |                                  | Ma   |      |       |    | Female |       |               |    |               | Total    |       |
| G. 66.P            |                                              | IVIIII | IVIAX       |       | iviale | remale | TOtal | В                                       | Α                                | PΙ   | ΑI   | Н     | +2 | В      | Α     | PΙ            | ΑI | Н -           | +2       | TOTAL |
| 3B                 | Assistant Registrar                          |        | \$42,201.00 | 3     | 0      | 1      | 1     |                                         |                                  |      |      |       |    |        |       |               |    |               |          | 0     |
| 4A                 | Admissions Clerk                             |        | \$24,000.00 | 4     | 1      | 0      | 1     |                                         |                                  |      |      | 1     |    |        |       |               |    |               |          | 1     |
|                    |                                              |        |             |       |        |        |       |                                         |                                  |      |      |       |    |        |       |               |    |               |          |       |
|                    |                                              |        |             |       |        |        |       |                                         |                                  |      |      |       |    |        |       |               |    |               |          |       |
|                    |                                              |        |             |       |        |        |       |                                         |                                  |      |      |       |    |        |       |               |    |               |          |       |
|                    |                                              |        |             |       |        |        |       |                                         |                                  |      |      |       |    |        |       |               |    |               |          |       |
|                    |                                              |        |             |       |        |        |       |                                         |                                  |      |      |       |    |        |       |               | T  | $\neg$        |          |       |
|                    |                                              |        |             |       |        |        |       |                                         |                                  |      |      |       |    |        |       |               |    | $\overline{}$ | $\dashv$ |       |
|                    |                                              |        |             |       |        |        |       |                                         |                                  |      |      |       |    |        |       |               |    | $\dashv$      | $\dashv$ |       |
|                    |                                              |        |             |       |        |        |       |                                         |                                  |      |      |       |    |        |       | _             |    | +             | $\dashv$ |       |
|                    |                                              |        |             |       |        |        |       |                                         |                                  |      |      |       |    |        |       | $\dashv$      |    | $\dashv$      | $\dashv$ |       |
|                    |                                              |        |             |       |        |        |       |                                         |                                  |      |      |       |    |        |       |               |    | +             | $\dashv$ |       |
|                    |                                              |        |             |       |        |        |       |                                         |                                  |      |      |       |    |        | -+    | -             |    | +             | -        |       |
|                    |                                              |        |             |       |        |        |       |                                         |                                  |      |      |       |    |        | -     | -             |    | +             |          |       |
|                    |                                              |        |             |       |        |        |       |                                         |                                  |      |      |       |    | _      | -     | $\dashv$      | +  | +             | $\dashv$ |       |
|                    |                                              |        |             |       |        |        |       |                                         |                                  |      |      |       |    |        |       | _             |    | +             | $\dashv$ |       |
|                    |                                              |        |             |       |        |        |       |                                         |                                  |      |      |       |    |        | -     |               |    | $\dashv$      | $\dashv$ |       |
|                    |                                              |        |             |       |        |        |       |                                         |                                  |      |      |       |    |        | +     | $\dashv$      |    | $\dashv$      | $\dashv$ |       |
|                    |                                              |        |             |       | -      |        |       |                                         |                                  |      |      |       |    |        |       | _             | _  | $\dashv$      | $\dashv$ |       |
|                    |                                              |        |             |       |        |        |       |                                         |                                  |      |      |       |    |        |       | _             |    | $\dashv$      | _        |       |
|                    |                                              |        |             |       |        |        |       |                                         |                                  |      |      |       |    |        |       | $\dashv$      |    | $\dashv$      | _        |       |
|                    |                                              |        |             |       |        |        |       |                                         |                                  |      |      |       |    |        |       |               |    | $\rightarrow$ | _        |       |
|                    |                                              |        |             |       |        |        |       |                                         |                                  |      |      |       |    |        |       | $\rightarrow$ |    | $\dashv$      | _        |       |
|                    |                                              |        |             |       |        |        |       |                                         |                                  |      |      |       |    |        |       |               |    | $\dashv$      | 4        |       |
|                    |                                              |        |             |       |        |        |       |                                         |                                  |      |      |       |    |        |       |               |    | $\perp$       |          |       |
|                    |                                              |        |             |       |        |        |       |                                         |                                  |      |      |       |    |        |       |               |    |               |          |       |
| Totals             |                                              |        |             |       | 1      | 1      | 2     | 0                                       | 0                                | 0    | 0    | 1     | 0  | 0      | 0     | 0             | 0  | 0             | 0        | 1     |