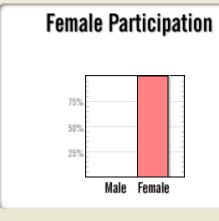

| Company Name: Oklahoma Panhandle State University |                            |                                                           |
|---------------------------------------------------|----------------------------|-----------------------------------------------------------|
| Department:                                       | <b>B</b> - Black           | AI - American Indian                                      |
| Date: July 1, 2015                                | A - Asian  PI - Native Haw | <b>H</b> - Hispanic or Latino<br>aiian / Pacific Islander |
|                                                   | +2 - Two or mor            |                                                           |

| Female   |    |  |  |  |  |  |  |  |  |
|----------|----|--|--|--|--|--|--|--|--|
| 100%     |    |  |  |  |  |  |  |  |  |
| Black    | 0% |  |  |  |  |  |  |  |  |
| Asian    | 0% |  |  |  |  |  |  |  |  |
| PI/H     | 0% |  |  |  |  |  |  |  |  |
| Am In    | 0% |  |  |  |  |  |  |  |  |
| Hispanic | 0% |  |  |  |  |  |  |  |  |
| +2       | 0% |  |  |  |  |  |  |  |  |
|          |    |  |  |  |  |  |  |  |  |
| Male     | 0% |  |  |  |  |  |  |  |  |