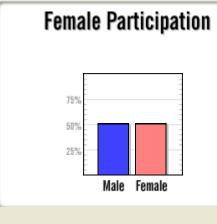

| Female   |     |  |  |  |  |  |  |  |  |  |
|----------|-----|--|--|--|--|--|--|--|--|--|
| 50%      | 50% |  |  |  |  |  |  |  |  |  |
| Black    | 0%  |  |  |  |  |  |  |  |  |  |
| Asian    | 0%  |  |  |  |  |  |  |  |  |  |
| PI/H     | 0%  |  |  |  |  |  |  |  |  |  |
| Am In    | 0%  |  |  |  |  |  |  |  |  |  |
| Hispanic | 0%  |  |  |  |  |  |  |  |  |  |
| +2       | 0%  |  |  |  |  |  |  |  |  |  |
|          | y   |  |  |  |  |  |  |  |  |  |
| Male     | 50% |  |  |  |  |  |  |  |  |  |