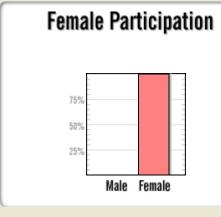

| Female   |    |  |  |  |  |  |  |  |  |
|----------|----|--|--|--|--|--|--|--|--|
| 100%     |    |  |  |  |  |  |  |  |  |
| Black    | 0% |  |  |  |  |  |  |  |  |
| Asian    | 0% |  |  |  |  |  |  |  |  |
| PI/H     | 0% |  |  |  |  |  |  |  |  |
| Am In    | 0% |  |  |  |  |  |  |  |  |
| Hispanic | 0% |  |  |  |  |  |  |  |  |
| +2       | 0% |  |  |  |  |  |  |  |  |
|          |    |  |  |  |  |  |  |  |  |
| Male     | 0% |  |  |  |  |  |  |  |  |