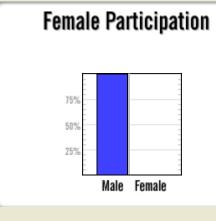

| Female   |      |  |  |  |  |  |  |  |  |
|----------|------|--|--|--|--|--|--|--|--|
| 0%       |      |  |  |  |  |  |  |  |  |
| Black    | 0%   |  |  |  |  |  |  |  |  |
| Asian    | 0%   |  |  |  |  |  |  |  |  |
| PI/H     | 0%   |  |  |  |  |  |  |  |  |
| Am In    | 0%   |  |  |  |  |  |  |  |  |
| Hispanic | 0%   |  |  |  |  |  |  |  |  |
| +2       | 0%   |  |  |  |  |  |  |  |  |
|          | ,    |  |  |  |  |  |  |  |  |
| Male     | 100% |  |  |  |  |  |  |  |  |