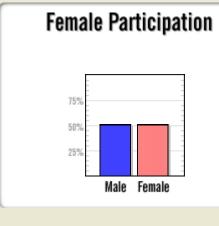

| Female   |     |  |  |  |  |  |  |  |  |  |
|----------|-----|--|--|--|--|--|--|--|--|--|
| 50%      | 50% |  |  |  |  |  |  |  |  |  |
| Black    | 0%  |  |  |  |  |  |  |  |  |  |
| Asian    | 0%  |  |  |  |  |  |  |  |  |  |
| PI/H     | 0%  |  |  |  |  |  |  |  |  |  |
| Am In    | 0%  |  |  |  |  |  |  |  |  |  |
| Hispanic | 0%  |  |  |  |  |  |  |  |  |  |
| +2       | 0%  |  |  |  |  |  |  |  |  |  |
|          | y   |  |  |  |  |  |  |  |  |  |
| Male     | 50% |  |  |  |  |  |  |  |  |  |