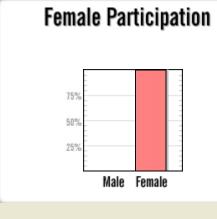

| Female   |      |  |  |  |  |  |  |  |  |  |
|----------|------|--|--|--|--|--|--|--|--|--|
| 100%     |      |  |  |  |  |  |  |  |  |  |
| Black    | 0%   |  |  |  |  |  |  |  |  |  |
| Asian    | 0%   |  |  |  |  |  |  |  |  |  |
| PI/H     | 0%   |  |  |  |  |  |  |  |  |  |
| Am In    | 0%   |  |  |  |  |  |  |  |  |  |
| Hispanic | 100% |  |  |  |  |  |  |  |  |  |
| +2       | 0%   |  |  |  |  |  |  |  |  |  |
|          |      |  |  |  |  |  |  |  |  |  |
| Male     | 0%   |  |  |  |  |  |  |  |  |  |