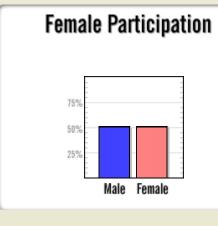

| Female   |     |  |  |  |  |  |  |  |  |  |
|----------|-----|--|--|--|--|--|--|--|--|--|
| 50%      | 50% |  |  |  |  |  |  |  |  |  |
| Black    | 0%  |  |  |  |  |  |  |  |  |  |
| Asian    | 0%  |  |  |  |  |  |  |  |  |  |
| PI/H     | 0%  |  |  |  |  |  |  |  |  |  |
| Am In    | 0%  |  |  |  |  |  |  |  |  |  |
| Hispanic | 0%  |  |  |  |  |  |  |  |  |  |
| +2       | 0%  |  |  |  |  |  |  |  |  |  |
|          | y   |  |  |  |  |  |  |  |  |  |
| Male     | 50% |  |  |  |  |  |  |  |  |  |