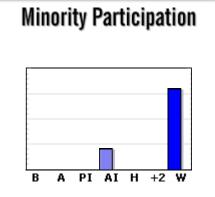

| Company Name: Oklahoma Panhandle State University |                            |                                                           |
|---------------------------------------------------|----------------------------|-----------------------------------------------------------|
| Department:                                       | <b>B</b> - Black           | AI - American Indian                                      |
| Date: July 1, 2015                                | A - Asian  PI - Native Haw | <b>H</b> - Hispanic or Latino<br>aiian / Pacific Islander |
|                                                   | +2 - Two or mor            |                                                           |

| •        | •    |  |  |  |  |  |  |  |  |
|----------|------|--|--|--|--|--|--|--|--|
| Minority |      |  |  |  |  |  |  |  |  |
| 0%       |      |  |  |  |  |  |  |  |  |
| Black    | 0%   |  |  |  |  |  |  |  |  |
| Asian    | 0%   |  |  |  |  |  |  |  |  |
| PI/H     | 0%   |  |  |  |  |  |  |  |  |
| Am In    | 0%   |  |  |  |  |  |  |  |  |
| Hispanic | 0%   |  |  |  |  |  |  |  |  |
| +2       | 0%   |  |  |  |  |  |  |  |  |
|          | y    |  |  |  |  |  |  |  |  |
| White    | 100% |  |  |  |  |  |  |  |  |