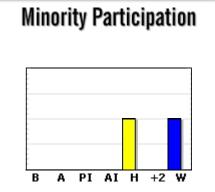

| Minority |      |  |  |  |  |  |  |  |  |
|----------|------|--|--|--|--|--|--|--|--|
| 100%     |      |  |  |  |  |  |  |  |  |
| Black    | 0%   |  |  |  |  |  |  |  |  |
| Asian    | 0%   |  |  |  |  |  |  |  |  |
| PI/H     | 0%   |  |  |  |  |  |  |  |  |
| Am In    | 0%   |  |  |  |  |  |  |  |  |
| Hispanic | 100% |  |  |  |  |  |  |  |  |
| +2       | 0%   |  |  |  |  |  |  |  |  |
|          |      |  |  |  |  |  |  |  |  |
| White    | 0%   |  |  |  |  |  |  |  |  |