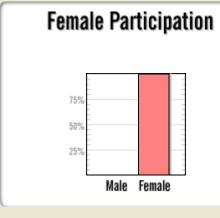

| Female   |    |  |  |  |  |  |  |  |  |
|----------|----|--|--|--|--|--|--|--|--|
| 100%     |    |  |  |  |  |  |  |  |  |
| Black    | 0% |  |  |  |  |  |  |  |  |
| Asian    | 0% |  |  |  |  |  |  |  |  |
| PI/H     | 0% |  |  |  |  |  |  |  |  |
| Am In    | 0% |  |  |  |  |  |  |  |  |
| Hispanic | 0% |  |  |  |  |  |  |  |  |
| +2       | 0% |  |  |  |  |  |  |  |  |
|          |    |  |  |  |  |  |  |  |  |
| Male     | 0% |  |  |  |  |  |  |  |  |