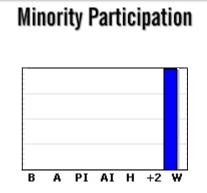

| Minority |     |  |  |  |  |  |  |  |  |
|----------|-----|--|--|--|--|--|--|--|--|
| 50%      |     |  |  |  |  |  |  |  |  |
| Black 0% |     |  |  |  |  |  |  |  |  |
| Asian    | 0%  |  |  |  |  |  |  |  |  |
| PI/H     | 0%  |  |  |  |  |  |  |  |  |
| Am In    | 0%  |  |  |  |  |  |  |  |  |
| Hispanic | 50% |  |  |  |  |  |  |  |  |
| +2       | 0%  |  |  |  |  |  |  |  |  |
|          |     |  |  |  |  |  |  |  |  |
| White    | 50% |  |  |  |  |  |  |  |  |