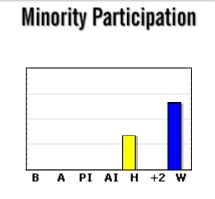

| Minority |     |  |  |  |  |  |  |  |  |
|----------|-----|--|--|--|--|--|--|--|--|
| 50%      |     |  |  |  |  |  |  |  |  |
| Black 0% |     |  |  |  |  |  |  |  |  |
| Asian    | 0%  |  |  |  |  |  |  |  |  |
| PI/H     | 0%  |  |  |  |  |  |  |  |  |
| Am In    | 0%  |  |  |  |  |  |  |  |  |
| Hispanic | 50% |  |  |  |  |  |  |  |  |
| +2       | 0%  |  |  |  |  |  |  |  |  |
|          |     |  |  |  |  |  |  |  |  |
| White    | 50% |  |  |  |  |  |  |  |  |