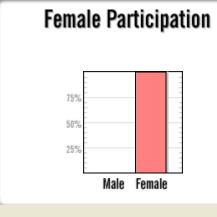

| Female   |    |  |  |  |  |  |  |  |  |
|----------|----|--|--|--|--|--|--|--|--|
| 100%     |    |  |  |  |  |  |  |  |  |
| Black    | 0% |  |  |  |  |  |  |  |  |
| Asian    | 0% |  |  |  |  |  |  |  |  |
| PI / H   | 0% |  |  |  |  |  |  |  |  |
| Am In    | 0% |  |  |  |  |  |  |  |  |
| Hispanic | 0% |  |  |  |  |  |  |  |  |
| +2       | 0% |  |  |  |  |  |  |  |  |
|          |    |  |  |  |  |  |  |  |  |
| Male     | 0% |  |  |  |  |  |  |  |  |