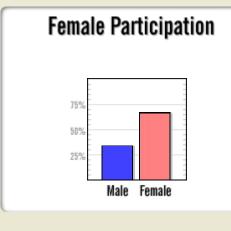

| Female   |    |  |  |  |  |  |  |  |  |
|----------|----|--|--|--|--|--|--|--|--|
| 100%     |    |  |  |  |  |  |  |  |  |
| Black    | 0% |  |  |  |  |  |  |  |  |
| Asian    | 0% |  |  |  |  |  |  |  |  |
| PI/H     | 0% |  |  |  |  |  |  |  |  |
| Am In    | 0% |  |  |  |  |  |  |  |  |
| Hispanic | 0% |  |  |  |  |  |  |  |  |
| +2       | 0% |  |  |  |  |  |  |  |  |
|          |    |  |  |  |  |  |  |  |  |
| Male     | 0% |  |  |  |  |  |  |  |  |