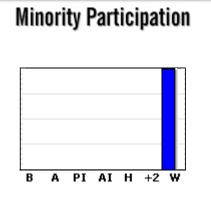

| Minority |      |  |  |  |  |  |  |  |  |
|----------|------|--|--|--|--|--|--|--|--|
| 100%     |      |  |  |  |  |  |  |  |  |
| Black    | 0%   |  |  |  |  |  |  |  |  |
| Asian    | 0%   |  |  |  |  |  |  |  |  |
| PI/H     | 0%   |  |  |  |  |  |  |  |  |
| Am In    | 0%   |  |  |  |  |  |  |  |  |
| Hispanic | 100% |  |  |  |  |  |  |  |  |
| +2       | 0%   |  |  |  |  |  |  |  |  |
|          |      |  |  |  |  |  |  |  |  |
| White    | 0%   |  |  |  |  |  |  |  |  |