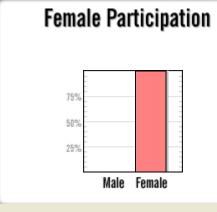

| Female   |    |  |  |  |  |  |  |  |  |
|----------|----|--|--|--|--|--|--|--|--|
| 100%     |    |  |  |  |  |  |  |  |  |
| Black    | 0% |  |  |  |  |  |  |  |  |
| Asian    | 0% |  |  |  |  |  |  |  |  |
| PI/H     | 0% |  |  |  |  |  |  |  |  |
| Am In    | 0% |  |  |  |  |  |  |  |  |
| Hispanic | 0% |  |  |  |  |  |  |  |  |
| +2       | 0% |  |  |  |  |  |  |  |  |
|          |    |  |  |  |  |  |  |  |  |
| Male     | 0% |  |  |  |  |  |  |  |  |