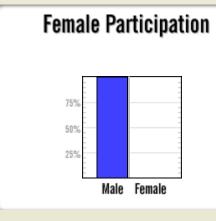

| Female   |    |  |  |  |  |  |  |  |  |
|----------|----|--|--|--|--|--|--|--|--|
| 100%     |    |  |  |  |  |  |  |  |  |
| Black    | 0% |  |  |  |  |  |  |  |  |
| Asian    | 0% |  |  |  |  |  |  |  |  |
| PI/H     | 0% |  |  |  |  |  |  |  |  |
| Am In    | 0% |  |  |  |  |  |  |  |  |
| Hispanic | 0% |  |  |  |  |  |  |  |  |
| +2       | 0% |  |  |  |  |  |  |  |  |
|          |    |  |  |  |  |  |  |  |  |
| Male     | 0% |  |  |  |  |  |  |  |  |