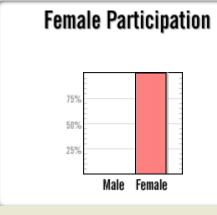

| Female   |    |  |  |  |  |  |  |  |  |
|----------|----|--|--|--|--|--|--|--|--|
| 100%     |    |  |  |  |  |  |  |  |  |
| Black    | 0% |  |  |  |  |  |  |  |  |
| Asian    | 0% |  |  |  |  |  |  |  |  |
| PI/H     | 0% |  |  |  |  |  |  |  |  |
| Am In    | 0% |  |  |  |  |  |  |  |  |
| Hispanic | 0% |  |  |  |  |  |  |  |  |
| +2       | 0% |  |  |  |  |  |  |  |  |
|          |    |  |  |  |  |  |  |  |  |
| Male     | 0% |  |  |  |  |  |  |  |  |