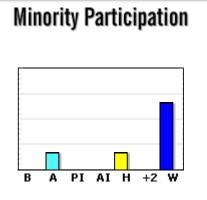

| Minority |      |  |  |  |  |  |  |  |  |
|----------|------|--|--|--|--|--|--|--|--|
| 100%     |      |  |  |  |  |  |  |  |  |
| Black    | 0%   |  |  |  |  |  |  |  |  |
| Asian    | 0%   |  |  |  |  |  |  |  |  |
| PI/H     | 0%   |  |  |  |  |  |  |  |  |
| Am In    | 0%   |  |  |  |  |  |  |  |  |
| Hispanic | 100% |  |  |  |  |  |  |  |  |
| +2       | 0%   |  |  |  |  |  |  |  |  |
|          |      |  |  |  |  |  |  |  |  |
| White    | 0%   |  |  |  |  |  |  |  |  |