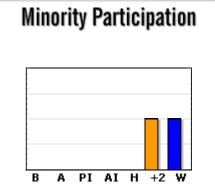

| Minority |      |  |  |  |  |  |  |  |  |
|----------|------|--|--|--|--|--|--|--|--|
| 100%     |      |  |  |  |  |  |  |  |  |
| Black    | 0%   |  |  |  |  |  |  |  |  |
| Asian    | 0%   |  |  |  |  |  |  |  |  |
| PI/H     | 0%   |  |  |  |  |  |  |  |  |
| Am In    | 0%   |  |  |  |  |  |  |  |  |
| Hispanic | 100% |  |  |  |  |  |  |  |  |
| +2       | 0%   |  |  |  |  |  |  |  |  |
|          |      |  |  |  |  |  |  |  |  |
| White    | 0%   |  |  |  |  |  |  |  |  |