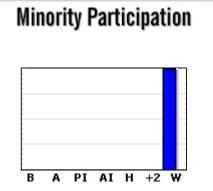

| •        | •    |  |  |  |  |  |  |  |  |
|----------|------|--|--|--|--|--|--|--|--|
| Minority |      |  |  |  |  |  |  |  |  |
| 0%       |      |  |  |  |  |  |  |  |  |
| Black    | 0%   |  |  |  |  |  |  |  |  |
| Asian    | 0%   |  |  |  |  |  |  |  |  |
| PI/H     | 0%   |  |  |  |  |  |  |  |  |
| Am In    | 0%   |  |  |  |  |  |  |  |  |
| Hispanic | 0%   |  |  |  |  |  |  |  |  |
| +2       | 0%   |  |  |  |  |  |  |  |  |
|          | y    |  |  |  |  |  |  |  |  |
| White    | 100% |  |  |  |  |  |  |  |  |