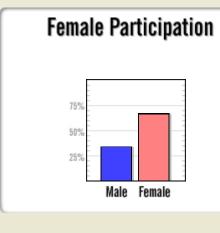

| Female   |     |  |  |  |  |  |  |  |  |  |
|----------|-----|--|--|--|--|--|--|--|--|--|
| 50%      | 50% |  |  |  |  |  |  |  |  |  |
| Black    | 0%  |  |  |  |  |  |  |  |  |  |
| Asian    | 0%  |  |  |  |  |  |  |  |  |  |
| PI/H     | 0%  |  |  |  |  |  |  |  |  |  |
| Am In    | 0%  |  |  |  |  |  |  |  |  |  |
| Hispanic | 0%  |  |  |  |  |  |  |  |  |  |
| +2       | 0%  |  |  |  |  |  |  |  |  |  |
|          | y   |  |  |  |  |  |  |  |  |  |
| Male     | 50% |  |  |  |  |  |  |  |  |  |