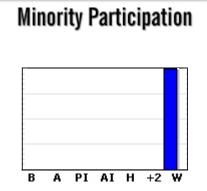

| •        | •    |  |  |  |  |  |  |  |  |
|----------|------|--|--|--|--|--|--|--|--|
| Minority |      |  |  |  |  |  |  |  |  |
| 0%       |      |  |  |  |  |  |  |  |  |
| Black    | 0%   |  |  |  |  |  |  |  |  |
| Asian    | 0%   |  |  |  |  |  |  |  |  |
| PI/H     | 0%   |  |  |  |  |  |  |  |  |
| Am In    | 0%   |  |  |  |  |  |  |  |  |
| Hispanic | 0%   |  |  |  |  |  |  |  |  |
| +2       | 0%   |  |  |  |  |  |  |  |  |
|          | y    |  |  |  |  |  |  |  |  |
| White    | 100% |  |  |  |  |  |  |  |  |