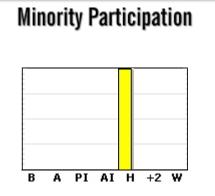

| Minority |      |  |  |  |  |  |  |  |  |
|----------|------|--|--|--|--|--|--|--|--|
| 100%     |      |  |  |  |  |  |  |  |  |
| Black    | 0%   |  |  |  |  |  |  |  |  |
| Asian    | 0%   |  |  |  |  |  |  |  |  |
| PI/H     | 0%   |  |  |  |  |  |  |  |  |
| Am In    | 0%   |  |  |  |  |  |  |  |  |
| Hispanic | 100% |  |  |  |  |  |  |  |  |
| +2       | 0%   |  |  |  |  |  |  |  |  |
|          |      |  |  |  |  |  |  |  |  |
| White    | 0%   |  |  |  |  |  |  |  |  |