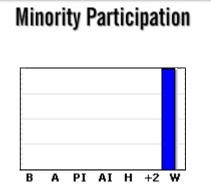

| Minority |      |  |  |  |  |  |  |  |  |
|----------|------|--|--|--|--|--|--|--|--|
| 100%     |      |  |  |  |  |  |  |  |  |
| Black    | 0%   |  |  |  |  |  |  |  |  |
| Asian    | 0%   |  |  |  |  |  |  |  |  |
| PI/H     | 0%   |  |  |  |  |  |  |  |  |
| Am In    | 0%   |  |  |  |  |  |  |  |  |
| Hispanic | 100% |  |  |  |  |  |  |  |  |
| +2       | 0%   |  |  |  |  |  |  |  |  |
|          |      |  |  |  |  |  |  |  |  |
| White    | 0%   |  |  |  |  |  |  |  |  |