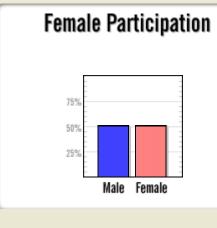

| Female   |     |  |  |  |  |  |  |  |  |  |
|----------|-----|--|--|--|--|--|--|--|--|--|
| 50%      | 50% |  |  |  |  |  |  |  |  |  |
| Black    | 0%  |  |  |  |  |  |  |  |  |  |
| Asian    | 0%  |  |  |  |  |  |  |  |  |  |
| PI/H     | 0%  |  |  |  |  |  |  |  |  |  |
| Am In    | 0%  |  |  |  |  |  |  |  |  |  |
| Hispanic | 0%  |  |  |  |  |  |  |  |  |  |
| +2       | 0%  |  |  |  |  |  |  |  |  |  |
|          | y   |  |  |  |  |  |  |  |  |  |
| Male     | 50% |  |  |  |  |  |  |  |  |  |