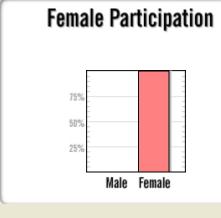

| Female   |    |  |  |  |  |  |  |  |  |
|----------|----|--|--|--|--|--|--|--|--|
| 100%     |    |  |  |  |  |  |  |  |  |
| Black    | 0% |  |  |  |  |  |  |  |  |
| Asian    | 0% |  |  |  |  |  |  |  |  |
| PI/H     | 0% |  |  |  |  |  |  |  |  |
| Am In    | 0% |  |  |  |  |  |  |  |  |
| Hispanic | 0% |  |  |  |  |  |  |  |  |
| +2       | 0% |  |  |  |  |  |  |  |  |
|          |    |  |  |  |  |  |  |  |  |
| Male     | 0% |  |  |  |  |  |  |  |  |