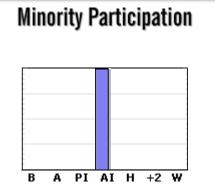

| •        | •    |  |  |  |  |  |  |  |  |
|----------|------|--|--|--|--|--|--|--|--|
| Minority |      |  |  |  |  |  |  |  |  |
| 0%       |      |  |  |  |  |  |  |  |  |
| Black    | 0%   |  |  |  |  |  |  |  |  |
| Asian    | 0%   |  |  |  |  |  |  |  |  |
| PI/H     | 0%   |  |  |  |  |  |  |  |  |
| Am In    | 0%   |  |  |  |  |  |  |  |  |
| Hispanic | 0%   |  |  |  |  |  |  |  |  |
| +2       | 0%   |  |  |  |  |  |  |  |  |
|          | y    |  |  |  |  |  |  |  |  |
| White    | 100% |  |  |  |  |  |  |  |  |