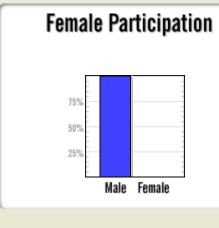

| Female   |    |  |  |  |  |  |  |  |  |
|----------|----|--|--|--|--|--|--|--|--|
| 100%     |    |  |  |  |  |  |  |  |  |
| Black    | 0% |  |  |  |  |  |  |  |  |
| Asian    | 0% |  |  |  |  |  |  |  |  |
| PI / H   | 0% |  |  |  |  |  |  |  |  |
| Am In    | 0% |  |  |  |  |  |  |  |  |
| Hispanic | 0% |  |  |  |  |  |  |  |  |
| +2       | 0% |  |  |  |  |  |  |  |  |
|          |    |  |  |  |  |  |  |  |  |
| Male     | 0% |  |  |  |  |  |  |  |  |