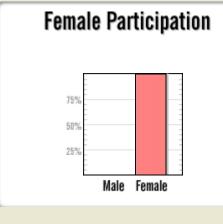

| Female   |    |  |  |  |  |  |  |  |  |
|----------|----|--|--|--|--|--|--|--|--|
| 100%     |    |  |  |  |  |  |  |  |  |
| Black    | 0% |  |  |  |  |  |  |  |  |
| Asian    | 0% |  |  |  |  |  |  |  |  |
| PI/H     | 0% |  |  |  |  |  |  |  |  |
| Am In    | 0% |  |  |  |  |  |  |  |  |
| Hispanic | 0% |  |  |  |  |  |  |  |  |
| +2       | 0% |  |  |  |  |  |  |  |  |
|          |    |  |  |  |  |  |  |  |  |
| Male     | 0% |  |  |  |  |  |  |  |  |