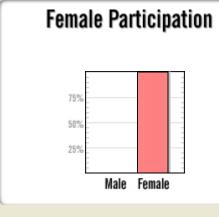

| Female   |    |  |  |  |  |  |  |  |  |
|----------|----|--|--|--|--|--|--|--|--|
| 100%     |    |  |  |  |  |  |  |  |  |
| Black    | 0% |  |  |  |  |  |  |  |  |
| Asian    | 0% |  |  |  |  |  |  |  |  |
| PI/H     | 0% |  |  |  |  |  |  |  |  |
| Am In    | 0% |  |  |  |  |  |  |  |  |
| Hispanic | 0% |  |  |  |  |  |  |  |  |
| +2       | 0% |  |  |  |  |  |  |  |  |
|          |    |  |  |  |  |  |  |  |  |
| Male     | 0% |  |  |  |  |  |  |  |  |