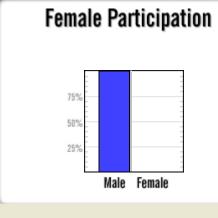

| Female   |    |  |  |  |  |  |  |  |  |
|----------|----|--|--|--|--|--|--|--|--|
| 100%     |    |  |  |  |  |  |  |  |  |
| Black    | 0% |  |  |  |  |  |  |  |  |
| Asian    | 0% |  |  |  |  |  |  |  |  |
| PI / H   | 0% |  |  |  |  |  |  |  |  |
| Am In    | 0% |  |  |  |  |  |  |  |  |
| Hispanic | 0% |  |  |  |  |  |  |  |  |
| +2       | 0% |  |  |  |  |  |  |  |  |
|          |    |  |  |  |  |  |  |  |  |
| Male     | 0% |  |  |  |  |  |  |  |  |