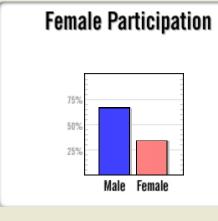

| Female   |     |  |  |  |  |  |  |  |  |  |
|----------|-----|--|--|--|--|--|--|--|--|--|
| 50%      | 50% |  |  |  |  |  |  |  |  |  |
| Black    | 0%  |  |  |  |  |  |  |  |  |  |
| Asian    | 0%  |  |  |  |  |  |  |  |  |  |
| PI/H     | 0%  |  |  |  |  |  |  |  |  |  |
| Am In    | 0%  |  |  |  |  |  |  |  |  |  |
| Hispanic | 0%  |  |  |  |  |  |  |  |  |  |
| +2       | 0%  |  |  |  |  |  |  |  |  |  |
|          | y   |  |  |  |  |  |  |  |  |  |
| Male     | 50% |  |  |  |  |  |  |  |  |  |