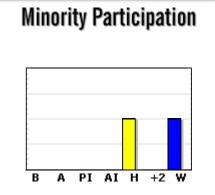

| Minority |      |  |  |  |  |  |  |  |  |
|----------|------|--|--|--|--|--|--|--|--|
| 100%     |      |  |  |  |  |  |  |  |  |
| Black    | 0%   |  |  |  |  |  |  |  |  |
| Asian    | 0%   |  |  |  |  |  |  |  |  |
| PI/H     | 0%   |  |  |  |  |  |  |  |  |
| Am In    | 0%   |  |  |  |  |  |  |  |  |
| Hispanic | 100% |  |  |  |  |  |  |  |  |
| +2       | 0%   |  |  |  |  |  |  |  |  |
|          |      |  |  |  |  |  |  |  |  |
| White    | 0%   |  |  |  |  |  |  |  |  |