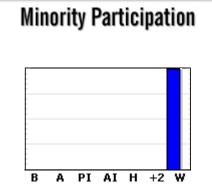

| •        | •    |  |  |  |  |  |  |  |  |
|----------|------|--|--|--|--|--|--|--|--|
| Minority |      |  |  |  |  |  |  |  |  |
| 0%       |      |  |  |  |  |  |  |  |  |
| Black    | 0%   |  |  |  |  |  |  |  |  |
| Asian    | 0%   |  |  |  |  |  |  |  |  |
| PI/H     | 0%   |  |  |  |  |  |  |  |  |
| Am In    | 0%   |  |  |  |  |  |  |  |  |
| Hispanic | 0%   |  |  |  |  |  |  |  |  |
| +2       | 0%   |  |  |  |  |  |  |  |  |
|          | y    |  |  |  |  |  |  |  |  |
| White    | 100% |  |  |  |  |  |  |  |  |