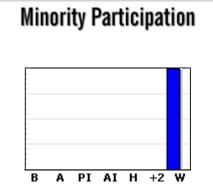

| •        | •    |  |  |  |  |  |  |  |  |
|----------|------|--|--|--|--|--|--|--|--|
| Minority |      |  |  |  |  |  |  |  |  |
| 0%       |      |  |  |  |  |  |  |  |  |
| Black    | 0%   |  |  |  |  |  |  |  |  |
| Asian    | 0%   |  |  |  |  |  |  |  |  |
| PI/H     | 0%   |  |  |  |  |  |  |  |  |
| Am In    | 0%   |  |  |  |  |  |  |  |  |
| Hispanic | 0%   |  |  |  |  |  |  |  |  |
| +2       | 0%   |  |  |  |  |  |  |  |  |
|          | y    |  |  |  |  |  |  |  |  |
| White    | 100% |  |  |  |  |  |  |  |  |