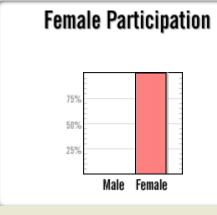

| Female   |      |  |  |  |  |  |  |  |  |  |
|----------|------|--|--|--|--|--|--|--|--|--|
| 100%     |      |  |  |  |  |  |  |  |  |  |
| Black    | 0%   |  |  |  |  |  |  |  |  |  |
| Asian    | 0%   |  |  |  |  |  |  |  |  |  |
| PI/H     | 0%   |  |  |  |  |  |  |  |  |  |
| Am In    | 0%   |  |  |  |  |  |  |  |  |  |
| Hispanic | 100% |  |  |  |  |  |  |  |  |  |
| +2       | 0%   |  |  |  |  |  |  |  |  |  |
|          |      |  |  |  |  |  |  |  |  |  |
| Male     | 0%   |  |  |  |  |  |  |  |  |  |