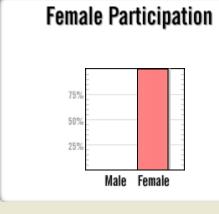

| Female   |      |  |  |  |  |  |  |  |  |  |
|----------|------|--|--|--|--|--|--|--|--|--|
| 100%     |      |  |  |  |  |  |  |  |  |  |
| Black    | 0%   |  |  |  |  |  |  |  |  |  |
| Asian    | 0%   |  |  |  |  |  |  |  |  |  |
| PI/H     | 0%   |  |  |  |  |  |  |  |  |  |
| Am In    | 0%   |  |  |  |  |  |  |  |  |  |
| Hispanic | 100% |  |  |  |  |  |  |  |  |  |
| +2       | 0%   |  |  |  |  |  |  |  |  |  |
|          |      |  |  |  |  |  |  |  |  |  |
| Male     | 0%   |  |  |  |  |  |  |  |  |  |