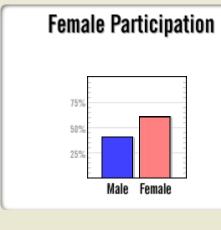

| Female   |      |  |  |  |  |  |  |  |  |  |
|----------|------|--|--|--|--|--|--|--|--|--|
| 100%     |      |  |  |  |  |  |  |  |  |  |
| Black    | 0%   |  |  |  |  |  |  |  |  |  |
| Asian    | 0%   |  |  |  |  |  |  |  |  |  |
| PI/H     | 0%   |  |  |  |  |  |  |  |  |  |
| Am In    | 0%   |  |  |  |  |  |  |  |  |  |
| Hispanic | 100% |  |  |  |  |  |  |  |  |  |
| +2       | 0%   |  |  |  |  |  |  |  |  |  |
|          |      |  |  |  |  |  |  |  |  |  |
| Male     | 0%   |  |  |  |  |  |  |  |  |  |