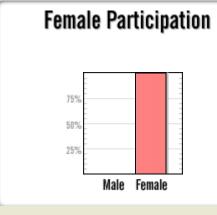

| Female   |      |  |  |  |  |  |  |  |  |
|----------|------|--|--|--|--|--|--|--|--|
| 100%     |      |  |  |  |  |  |  |  |  |
| Black    | 0%   |  |  |  |  |  |  |  |  |
| Asian    | 0%   |  |  |  |  |  |  |  |  |
| PI/H     | 0%   |  |  |  |  |  |  |  |  |
| Am In    | 0%   |  |  |  |  |  |  |  |  |
| Hispanic | 100% |  |  |  |  |  |  |  |  |
| +2       | 0%   |  |  |  |  |  |  |  |  |
|          |      |  |  |  |  |  |  |  |  |
| Male     | 0%   |  |  |  |  |  |  |  |  |