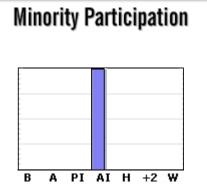

| Mino     | rity |  |  |  |  |  |
|----------|------|--|--|--|--|--|
| 0%       |      |  |  |  |  |  |
| Black    | 0%   |  |  |  |  |  |
| Asian    | 0%   |  |  |  |  |  |
| PI / H   | 0%   |  |  |  |  |  |
| Am In    | 0%   |  |  |  |  |  |
| Hispanic | 0%   |  |  |  |  |  |
| +2       | 0%   |  |  |  |  |  |
|          | *    |  |  |  |  |  |
| White    | 100% |  |  |  |  |  |