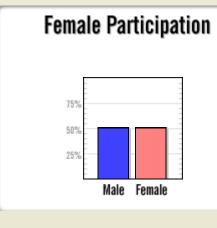

| Female   |        |  |  |  |  |  |  |  |  |  |
|----------|--------|--|--|--|--|--|--|--|--|--|
| 66.67%   |        |  |  |  |  |  |  |  |  |  |
| Black    | 0%     |  |  |  |  |  |  |  |  |  |
| Asian    | 0%     |  |  |  |  |  |  |  |  |  |
| PI/H     | 0%     |  |  |  |  |  |  |  |  |  |
| Am In    | 0%     |  |  |  |  |  |  |  |  |  |
| Hispanic | 33.33% |  |  |  |  |  |  |  |  |  |
| +2       | 0%     |  |  |  |  |  |  |  |  |  |
|          |        |  |  |  |  |  |  |  |  |  |
| Male     | 33.33% |  |  |  |  |  |  |  |  |  |