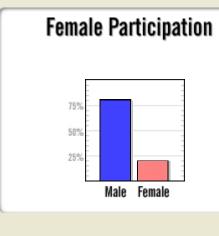

| Female   |     |  |  |  |  |  |  |  |  |
|----------|-----|--|--|--|--|--|--|--|--|
| 75%      |     |  |  |  |  |  |  |  |  |
| Black    | 0%  |  |  |  |  |  |  |  |  |
| Asian    | 0%  |  |  |  |  |  |  |  |  |
| PI/H     | 0%  |  |  |  |  |  |  |  |  |
| Am In    | 0%  |  |  |  |  |  |  |  |  |
| Hispanic | 0%  |  |  |  |  |  |  |  |  |
| +2       | 0%  |  |  |  |  |  |  |  |  |
|          | 7   |  |  |  |  |  |  |  |  |
| Male     | 25% |  |  |  |  |  |  |  |  |