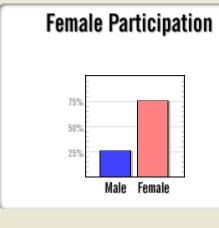

| Female   |     |  |  |  |  |  |  |  |  |
|----------|-----|--|--|--|--|--|--|--|--|
| 75%      |     |  |  |  |  |  |  |  |  |
| Black    | 0%  |  |  |  |  |  |  |  |  |
| Asian    | 0%  |  |  |  |  |  |  |  |  |
| PI/H     | 0%  |  |  |  |  |  |  |  |  |
| Am In    | 0%  |  |  |  |  |  |  |  |  |
| Hispanic | 0%  |  |  |  |  |  |  |  |  |
| +2       | 0%  |  |  |  |  |  |  |  |  |
|          | 7   |  |  |  |  |  |  |  |  |
| Male     | 25% |  |  |  |  |  |  |  |  |