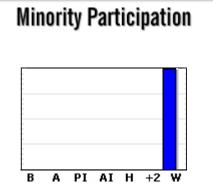

| Minority |      |  |  |  |  |  |  |  |  |
|----------|------|--|--|--|--|--|--|--|--|
| 100%     |      |  |  |  |  |  |  |  |  |
| Black    | 0%   |  |  |  |  |  |  |  |  |
| Asian    | 0%   |  |  |  |  |  |  |  |  |
| PI/H     | 0%   |  |  |  |  |  |  |  |  |
| Am In    | 0%   |  |  |  |  |  |  |  |  |
| Hispanic | 100% |  |  |  |  |  |  |  |  |
| +2       | 0%   |  |  |  |  |  |  |  |  |
|          |      |  |  |  |  |  |  |  |  |
| White    | 0%   |  |  |  |  |  |  |  |  |