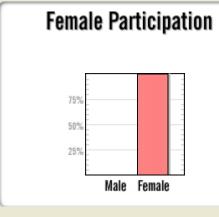

| Female   |      |  |  |  |  |  |  |  |  |
|----------|------|--|--|--|--|--|--|--|--|
| 100%     |      |  |  |  |  |  |  |  |  |
| Black    | 0%   |  |  |  |  |  |  |  |  |
| Asian    | 0%   |  |  |  |  |  |  |  |  |
| PI/H     | 0%   |  |  |  |  |  |  |  |  |
| Am In    | 0%   |  |  |  |  |  |  |  |  |
| Hispanic | 100% |  |  |  |  |  |  |  |  |
| +2       | 0%   |  |  |  |  |  |  |  |  |
|          |      |  |  |  |  |  |  |  |  |
| Male     | 0%   |  |  |  |  |  |  |  |  |