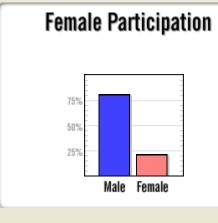

| Female   |        |  |  |  |  |  |  |  |  |  |
|----------|--------|--|--|--|--|--|--|--|--|--|
| 66.67%   |        |  |  |  |  |  |  |  |  |  |
| Black    | 0%     |  |  |  |  |  |  |  |  |  |
| Asian    | 0%     |  |  |  |  |  |  |  |  |  |
| PI/H     | 0%     |  |  |  |  |  |  |  |  |  |
| Am In    | 0%     |  |  |  |  |  |  |  |  |  |
| Hispanic | 33.33% |  |  |  |  |  |  |  |  |  |
| +2       | 0%     |  |  |  |  |  |  |  |  |  |
|          |        |  |  |  |  |  |  |  |  |  |
| Male     | 33.33% |  |  |  |  |  |  |  |  |  |