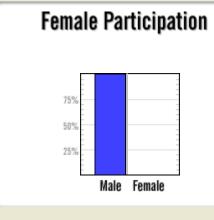

| Female   |      |  |  |  |  |  |  |  |  |
|----------|------|--|--|--|--|--|--|--|--|
| 100%     |      |  |  |  |  |  |  |  |  |
| Black    | 0%   |  |  |  |  |  |  |  |  |
| Asian    | 0%   |  |  |  |  |  |  |  |  |
| PI/H     | 0%   |  |  |  |  |  |  |  |  |
| Am In    | 0%   |  |  |  |  |  |  |  |  |
| Hispanic | 100% |  |  |  |  |  |  |  |  |
| +2       | 0%   |  |  |  |  |  |  |  |  |
|          |      |  |  |  |  |  |  |  |  |
| Male     | 0%   |  |  |  |  |  |  |  |  |