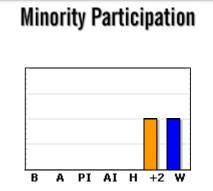

| pation   |        |  |  |  |  |  |  |  |
|----------|--------|--|--|--|--|--|--|--|
| Minority |        |  |  |  |  |  |  |  |
| 66.67%   |        |  |  |  |  |  |  |  |
| Black    | 0%     |  |  |  |  |  |  |  |
| Asian    | 0%     |  |  |  |  |  |  |  |
| PI/H     | 0%     |  |  |  |  |  |  |  |
| Am In    | 0%     |  |  |  |  |  |  |  |
| Hispanic | 66.67% |  |  |  |  |  |  |  |
| +2       | 0%     |  |  |  |  |  |  |  |
|          | -      |  |  |  |  |  |  |  |
| White    | 33.33% |  |  |  |  |  |  |  |