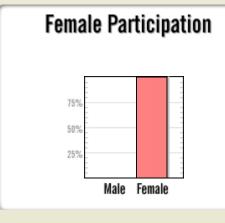

| Female   |     |  |  |  |  |  |  |  |  |
|----------|-----|--|--|--|--|--|--|--|--|
| 50%      |     |  |  |  |  |  |  |  |  |
| Black    | 0%  |  |  |  |  |  |  |  |  |
| Asian    | 0%  |  |  |  |  |  |  |  |  |
| PI / H   | 0%  |  |  |  |  |  |  |  |  |
| Am In    | 0%  |  |  |  |  |  |  |  |  |
| Hispanic | 0%  |  |  |  |  |  |  |  |  |
| +2       | 0%  |  |  |  |  |  |  |  |  |
|          | ,   |  |  |  |  |  |  |  |  |
| Male     | 50% |  |  |  |  |  |  |  |  |