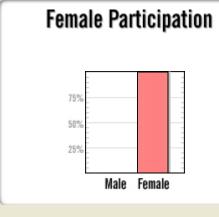

| Compa        | iny Name: Oklahoma Panhandle State University |        |             |            |        |         |             | В-           | Blac | k    |     | ΑI    | - An | neric    | an Ir | ndiar           | ו                 |          |    |           |
|--------------|-----------------------------------------------|--------|-------------|------------|--------|---------|-------------|--------------|------|------|-----|-------|------|----------|-------|-----------------|-------------------|----------|----|-----------|
| Depart       | ment: Ad & Cont Ed                            |        |             |            |        |         |             |              | Asia |      |     |       |      |          |       | Latin           |                   |          |    |           |
| Date: J      | luly 1, 2016                                  |        |             |            |        |         |             |              |      |      |     |       |      | cific    | Islar | nder            |                   |          |    |           |
|              |                                               |        |             |            |        |         |             | +2           | - Tw | o or | mor | e rad | ces  |          |       |                 |                   |          |    |           |
|              |                                               | WAGE / | ' SALARY    |            | EI     | MPLOYE  | ES          | S MINORITIES |      |      |     |       |      |          |       |                 |                   |          |    |           |
| Job<br>Group | Job Title                                     |        |             | IPEDS CODE |        | <b></b> | emale Total |              | IV   |      |     | Male  |      |          |       | Female          |                   |          |    | T - 4 - 1 |
| Croup        |                                               | Min    | Max         |            | iviale | remaie  | iotai       | В            | Α    | ΡI   | ΑI  | Н     | +2   | В        | Α     | PI              | ΑI                | Н        | +2 | Total     |
| 1B           | Director Ace                                  |        | \$68,796.00 | 1          | 0      | 1       | 1           |              |      |      |     |       |      |          |       |                 |                   | 1        |    | 1         |
|              |                                               |        |             |            |        |         |             |              |      |      |     |       |      |          |       |                 |                   |          |    |           |
|              |                                               |        |             |            |        |         |             |              |      |      |     |       |      |          |       |                 |                   |          |    |           |
|              |                                               |        |             |            |        |         |             |              |      |      |     |       |      |          |       |                 | Ш                 |          |    |           |
|              |                                               |        |             |            |        |         |             |              |      |      |     |       |      |          |       |                 | Ш                 |          |    |           |
|              |                                               |        |             |            |        |         |             |              |      |      |     |       |      |          |       | Ш               | $\sqcup$          |          |    |           |
|              |                                               |        |             |            |        |         |             |              |      |      |     |       |      |          |       |                 | $\sqcup$          |          |    |           |
|              |                                               |        |             |            |        |         |             |              |      |      |     |       |      |          |       |                 | $\sqcup$          | $ \bot $ |    |           |
|              |                                               |        |             |            |        |         |             |              |      |      |     |       |      |          |       |                 | $\sqcup$          |          |    |           |
|              |                                               |        |             |            |        |         |             |              |      |      |     |       |      |          |       |                 | $\sqcup$          | $\dashv$ |    |           |
|              |                                               |        |             |            |        |         |             |              |      |      |     |       |      |          |       |                 | $\sqcup$          |          |    |           |
|              |                                               |        |             |            |        |         |             |              |      |      |     |       |      |          |       |                 | $\longrightarrow$ | _        |    |           |
|              |                                               |        |             |            |        |         |             |              |      |      |     |       |      |          |       |                 | $\longrightarrow$ | _        |    |           |
|              |                                               |        |             |            |        |         |             |              |      |      |     |       |      |          |       | $\sqcup$        | $\vdash \vdash$   | $\dashv$ |    |           |
|              |                                               |        |             |            |        |         |             |              |      |      |     |       |      |          |       | $\square$       | $\vdash$          | $\dashv$ |    |           |
|              |                                               |        |             |            |        |         |             |              |      |      |     |       |      |          |       |                 | $\vdash$          | _        |    |           |
|              |                                               |        |             |            |        |         |             |              |      |      |     |       |      |          |       | $\vdash \vdash$ | $\vdash$          | $\dashv$ |    |           |
|              |                                               |        |             |            |        |         |             |              |      |      |     |       |      |          |       | $\vdash \vdash$ | $\vdash$          | $\dashv$ |    |           |
|              |                                               |        |             |            |        |         |             | -            |      |      |     |       |      |          |       |                 | $\vdash$          | $\dashv$ |    |           |
|              |                                               |        |             |            |        |         |             |              |      |      |     |       |      |          |       | $\vdash$        | $\vdash$          | $\dashv$ |    |           |
|              |                                               |        |             |            |        |         |             |              |      |      |     |       |      |          |       | $\vdash \vdash$ | $\vdash$          | $\dashv$ |    |           |
|              |                                               |        |             |            |        |         |             |              |      |      |     |       |      |          |       | $\vdash\vdash$  | $\vdash$          | $\dashv$ |    |           |
|              |                                               |        |             |            |        |         |             |              |      |      |     |       |      |          |       | $\vdash\vdash$  | $\vdash$          | $\dashv$ |    |           |
|              |                                               |        |             |            |        |         |             |              | -    |      |     |       |      | $\vdash$ |       | $\vdash\vdash$  | $\vdash$          | $\dashv$ | -  |           |
| T - 4 - 1    |                                               |        |             |            | _      | 4       | 4           |              |      |      | _   |       | _    | _        | _     |                 |                   | 4        | _  | 4         |
| Totals       |                                               |        |             |            | 0      | 1       | 1           | 0            | U    | 0    | 0   | U     | 0    | U        | 0     | 0               | 0                 | 1        | 0  | 1         |