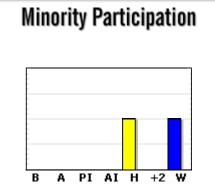

| Mino     | rity |  |  |  |  |  |
|----------|------|--|--|--|--|--|
| 0%       |      |  |  |  |  |  |
| Black    | 0%   |  |  |  |  |  |
| Asian    | 0%   |  |  |  |  |  |
| PI / H   | 0%   |  |  |  |  |  |
| Am In    | 0%   |  |  |  |  |  |
| Hispanic | 0%   |  |  |  |  |  |
| +2       | 0%   |  |  |  |  |  |
|          | *    |  |  |  |  |  |
| White    | 100% |  |  |  |  |  |