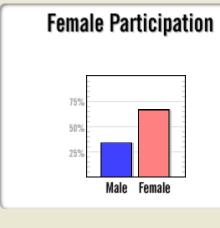

| Female   |     |  |  |  |  |  |  |  |  |
|----------|-----|--|--|--|--|--|--|--|--|
| 50%      |     |  |  |  |  |  |  |  |  |
| Black    | 0%  |  |  |  |  |  |  |  |  |
| Asian    | 0%  |  |  |  |  |  |  |  |  |
| PI / H   | 0%  |  |  |  |  |  |  |  |  |
| Am In    | 0%  |  |  |  |  |  |  |  |  |
| Hispanic | 0%  |  |  |  |  |  |  |  |  |
| +2       | 0%  |  |  |  |  |  |  |  |  |
|          | ,   |  |  |  |  |  |  |  |  |
| Male     | 50% |  |  |  |  |  |  |  |  |