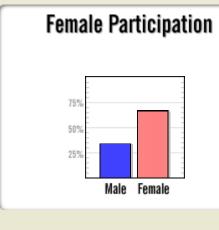

| Female   |     |  |  |  |  |  |  |  |  |
|----------|-----|--|--|--|--|--|--|--|--|
| 50%      |     |  |  |  |  |  |  |  |  |
| Black    | 0%  |  |  |  |  |  |  |  |  |
| Asian    | 0%  |  |  |  |  |  |  |  |  |
| PI / H   | 0%  |  |  |  |  |  |  |  |  |
| Am In    | 0%  |  |  |  |  |  |  |  |  |
| Hispanic | 0%  |  |  |  |  |  |  |  |  |
| +2       | 0%  |  |  |  |  |  |  |  |  |
|          | ,   |  |  |  |  |  |  |  |  |
| Male     | 50% |  |  |  |  |  |  |  |  |