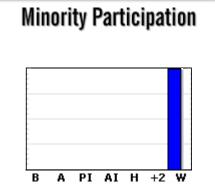

| Mino     | rity |  |  |  |  |  |
|----------|------|--|--|--|--|--|
| 0%       |      |  |  |  |  |  |
| Black    | 0%   |  |  |  |  |  |
| Asian    | 0%   |  |  |  |  |  |
| PI / H   | 0%   |  |  |  |  |  |
| Am In    | 0%   |  |  |  |  |  |
| Hispanic | 0%   |  |  |  |  |  |
| +2       | 0%   |  |  |  |  |  |
|          | *    |  |  |  |  |  |
| White    | 100% |  |  |  |  |  |