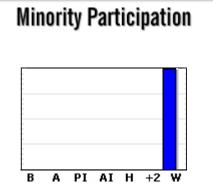

| Mino     | rity |  |  |  |  |  |
|----------|------|--|--|--|--|--|
| 0%       |      |  |  |  |  |  |
| Black    | 0%   |  |  |  |  |  |
| Asian    | 0%   |  |  |  |  |  |
| PI / H   | 0%   |  |  |  |  |  |
| Am In    | 0%   |  |  |  |  |  |
| Hispanic | 0%   |  |  |  |  |  |
| +2       | 0%   |  |  |  |  |  |
|          | *    |  |  |  |  |  |
| White    | 100% |  |  |  |  |  |