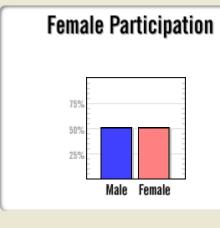

| Female   |        |  |  |  |  |  |  |  |  |  |
|----------|--------|--|--|--|--|--|--|--|--|--|
| 66.67%   |        |  |  |  |  |  |  |  |  |  |
| Black    | 0%     |  |  |  |  |  |  |  |  |  |
| Asian    | 0%     |  |  |  |  |  |  |  |  |  |
| PI/H     | 0%     |  |  |  |  |  |  |  |  |  |
| Am In    | 0%     |  |  |  |  |  |  |  |  |  |
| Hispanic | 33.33% |  |  |  |  |  |  |  |  |  |
| +2       | 0%     |  |  |  |  |  |  |  |  |  |
|          |        |  |  |  |  |  |  |  |  |  |
| Male     | 33.33% |  |  |  |  |  |  |  |  |  |