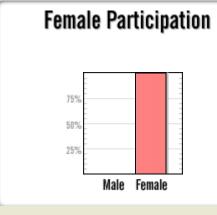

| Female   |     |  |  |  |  |  |  |  |  |
|----------|-----|--|--|--|--|--|--|--|--|
| 50%      |     |  |  |  |  |  |  |  |  |
| Black    | 0%  |  |  |  |  |  |  |  |  |
| Asian    | 0%  |  |  |  |  |  |  |  |  |
| PI / H   | 0%  |  |  |  |  |  |  |  |  |
| Am In    | 0%  |  |  |  |  |  |  |  |  |
| Hispanic | 0%  |  |  |  |  |  |  |  |  |
| +2       | 0%  |  |  |  |  |  |  |  |  |
|          | ,   |  |  |  |  |  |  |  |  |
| Male     | 50% |  |  |  |  |  |  |  |  |