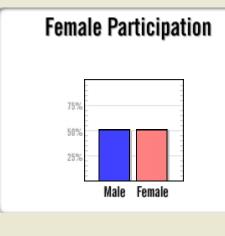

| Female   |     |  |  |  |  |  |  |  |  |
|----------|-----|--|--|--|--|--|--|--|--|
| 50%      |     |  |  |  |  |  |  |  |  |
| Black    | 0%  |  |  |  |  |  |  |  |  |
| Asian    | 0%  |  |  |  |  |  |  |  |  |
| PI / H   | 0%  |  |  |  |  |  |  |  |  |
| Am In    | 0%  |  |  |  |  |  |  |  |  |
| Hispanic | 0%  |  |  |  |  |  |  |  |  |
| +2       | 0%  |  |  |  |  |  |  |  |  |
|          | ,   |  |  |  |  |  |  |  |  |
| Male     | 50% |  |  |  |  |  |  |  |  |