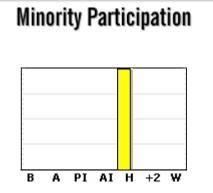

| Minority |      |  |  |  |  |  |  |  |  |
|----------|------|--|--|--|--|--|--|--|--|
| 100%     |      |  |  |  |  |  |  |  |  |
| Black    | 0%   |  |  |  |  |  |  |  |  |
| Asian    | 0%   |  |  |  |  |  |  |  |  |
| PI/H     | 0%   |  |  |  |  |  |  |  |  |
| Am In    | 0%   |  |  |  |  |  |  |  |  |
| Hispanic | 100% |  |  |  |  |  |  |  |  |
| +2       | 0%   |  |  |  |  |  |  |  |  |
|          |      |  |  |  |  |  |  |  |  |
| White    | 0%   |  |  |  |  |  |  |  |  |