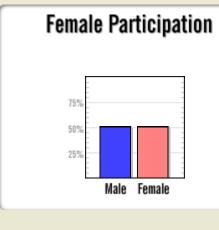

| Female   |     |  |  |  |  |  |  |  |  |
|----------|-----|--|--|--|--|--|--|--|--|
| 50%      |     |  |  |  |  |  |  |  |  |
| Black    | 0%  |  |  |  |  |  |  |  |  |
| Asian    | 0%  |  |  |  |  |  |  |  |  |
| PI / H   | 0%  |  |  |  |  |  |  |  |  |
| Am In    | 0%  |  |  |  |  |  |  |  |  |
| Hispanic | 0%  |  |  |  |  |  |  |  |  |
| +2       | 0%  |  |  |  |  |  |  |  |  |
|          | ,   |  |  |  |  |  |  |  |  |
| Male     | 50% |  |  |  |  |  |  |  |  |