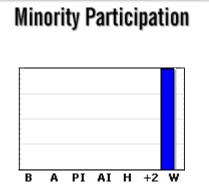

| Minority |      |  |  |  |  |  |  |  |  |
|----------|------|--|--|--|--|--|--|--|--|
| 100%     |      |  |  |  |  |  |  |  |  |
| Black    | 0%   |  |  |  |  |  |  |  |  |
| Asian    | 0%   |  |  |  |  |  |  |  |  |
| PI/H     | 0%   |  |  |  |  |  |  |  |  |
| Am In    | 0%   |  |  |  |  |  |  |  |  |
| Hispanic | 100% |  |  |  |  |  |  |  |  |
| +2       | 0%   |  |  |  |  |  |  |  |  |
|          |      |  |  |  |  |  |  |  |  |
| White    | 0%   |  |  |  |  |  |  |  |  |