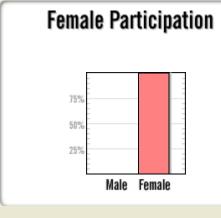

| Female   |     |  |  |  |  |  |  |  |  |
|----------|-----|--|--|--|--|--|--|--|--|
| 75%      |     |  |  |  |  |  |  |  |  |
| Black    | 0%  |  |  |  |  |  |  |  |  |
| Asian    | 0%  |  |  |  |  |  |  |  |  |
| PI/H     | 0%  |  |  |  |  |  |  |  |  |
| Am In    | 0%  |  |  |  |  |  |  |  |  |
| Hispanic | 0%  |  |  |  |  |  |  |  |  |
| +2       | 0%  |  |  |  |  |  |  |  |  |
|          | 7   |  |  |  |  |  |  |  |  |
| Male     | 25% |  |  |  |  |  |  |  |  |