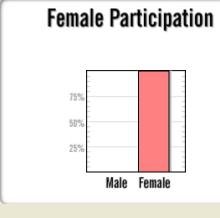

| Female   |     |  |  |  |  |  |  |  |  |
|----------|-----|--|--|--|--|--|--|--|--|
| 75%      |     |  |  |  |  |  |  |  |  |
| Black    | 0%  |  |  |  |  |  |  |  |  |
| Asian    | 0%  |  |  |  |  |  |  |  |  |
| PI/H     | 0%  |  |  |  |  |  |  |  |  |
| Am In    | 0%  |  |  |  |  |  |  |  |  |
| Hispanic | 0%  |  |  |  |  |  |  |  |  |
| +2       | 0%  |  |  |  |  |  |  |  |  |
|          | 7   |  |  |  |  |  |  |  |  |
| Male     | 25% |  |  |  |  |  |  |  |  |