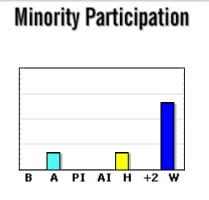

| Mino     | rity |  |  |  |  |  |
|----------|------|--|--|--|--|--|
| 0%       |      |  |  |  |  |  |
| Black    | 0%   |  |  |  |  |  |
| Asian    | 0%   |  |  |  |  |  |
| PI / H   | 0%   |  |  |  |  |  |
| Am In    | 0%   |  |  |  |  |  |
| Hispanic | 0%   |  |  |  |  |  |
| +2       | 0%   |  |  |  |  |  |
|          | *    |  |  |  |  |  |
| White    | 100% |  |  |  |  |  |