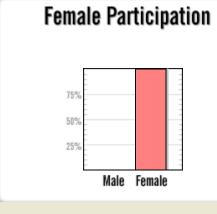

| Female   |     |  |  |  |  |  |  |  |  |
|----------|-----|--|--|--|--|--|--|--|--|
| 75%      |     |  |  |  |  |  |  |  |  |
| Black    | 0%  |  |  |  |  |  |  |  |  |
| Asian    | 0%  |  |  |  |  |  |  |  |  |
| PI/H     | 0%  |  |  |  |  |  |  |  |  |
| Am In    | 0%  |  |  |  |  |  |  |  |  |
| Hispanic | 0%  |  |  |  |  |  |  |  |  |
| +2       | 0%  |  |  |  |  |  |  |  |  |
|          | 7   |  |  |  |  |  |  |  |  |
| Male     | 25% |  |  |  |  |  |  |  |  |