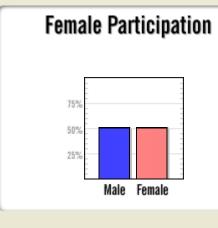

Totals

| Compa              | ny Name: Oklahoma Panhandle State University |        |             |            |      |        |       | B - Black AI - American Indian |      |        |      |       |    |       |       |      |     |         |      |
|--------------------|----------------------------------------------|--------|-------------|------------|------|--------|-------|--------------------------------|------|--------|------|-------|----|-------|-------|------|-----|---------|------|
|                    |                                              |        |             |            |      |        |       |                                | Asia |        |      |       |    |       | c or  |      | 0   |         |      |
| Dato: sary 1, 2010 |                                              |        |             |            |      |        |       |                                |      | ive H  |      |       |    | cific | Islar | nder |     |         |      |
|                    |                                              |        |             |            |      |        |       |                                |      | o or r | more | e rac | es |       |       |      |     |         |      |
|                    |                                              | WAGE A | / SALARY    |            | El   | MPLOYE | ES    | MINORITIES                     |      |        |      |       |    |       |       |      |     |         |      |
| Job<br>Group       | Job Title                                    | Min    | Mari        | IPEDS CODE | Mala | Female | Total |                                |      | Ma     |      |       |    |       |       |      | ale |         | Tota |
| Сгоцр              |                                              | IVIIN  | Max         |            | wate | remaie | Total | В                              | Α    | PI     | ΑI   | Н     | +2 | В     | Α     | ΡI   | ΑI  | H +     | 2    |
| 2B                 | Associate Professor                          |        | \$57,725.00 | 2          | 0    | 1      | 1     |                                |      |        |      |       |    |       |       |      |     |         | 0    |
| 2C                 | Assistant Professor                          |        | \$42,635.00 | 2          | 0    | 1      | 1     |                                |      |        |      |       |    |       |       |      |     |         | 0    |
| 2D                 | Instructor of Accounting                     |        | \$42,635.00 | 2          | 0    | 1      | 1     |                                |      |        |      |       |    |       |       |      |     |         | 0    |
| 2D                 | Accounting Lecturer                          |        | \$17,639.00 | 2          | 1    | 0      | 1     |                                |      |        |      |       |    |       |       |      |     |         | 0    |
|                    |                                              |        |             |            |      |        |       |                                |      |        |      |       |    |       |       |      |     |         |      |
|                    |                                              |        |             |            |      |        |       |                                |      |        |      |       |    |       |       |      |     |         |      |
|                    |                                              |        |             |            |      |        |       |                                |      |        |      |       |    |       |       |      |     |         |      |
|                    |                                              |        |             |            |      |        |       |                                |      |        |      |       |    |       |       |      |     |         |      |
|                    |                                              |        |             |            |      |        |       |                                |      |        |      |       |    |       |       |      |     |         |      |
|                    |                                              |        |             |            |      |        |       |                                |      |        |      |       |    |       |       |      |     |         |      |
|                    |                                              |        |             |            |      |        |       |                                |      |        |      |       |    |       |       |      |     |         |      |
|                    |                                              |        |             |            |      |        |       |                                |      |        |      |       |    |       |       |      |     |         |      |
|                    |                                              |        |             |            |      |        |       |                                |      |        |      |       |    |       |       |      |     |         |      |
|                    |                                              |        |             |            |      |        |       |                                |      |        |      |       |    |       |       |      |     |         |      |
|                    |                                              |        |             |            |      |        |       |                                |      |        |      |       |    |       |       |      |     |         |      |
|                    |                                              |        |             |            |      |        |       |                                |      |        |      |       |    |       |       |      |     |         |      |
|                    |                                              |        |             |            |      |        |       |                                |      |        |      |       |    |       |       |      |     | $\bot$  |      |
|                    |                                              |        |             |            |      |        |       |                                |      |        |      |       |    |       |       |      |     | $\perp$ |      |
|                    |                                              |        |             |            |      |        |       |                                |      |        |      |       |    |       |       |      |     | $\perp$ |      |
|                    |                                              |        |             |            |      |        |       |                                |      |        |      |       |    |       |       |      |     | $\perp$ |      |
|                    |                                              |        |             |            |      |        |       |                                |      |        |      |       |    |       |       |      |     |         |      |
|                    |                                              |        |             |            |      |        |       |                                |      |        |      |       |    |       |       |      |     |         |      |
|                    |                                              |        |             |            |      |        |       |                                |      |        |      |       |    |       |       |      |     | $\bot$  |      |
|                    |                                              |        |             |            |      |        |       |                                |      |        |      |       |    |       |       |      |     |         |      |