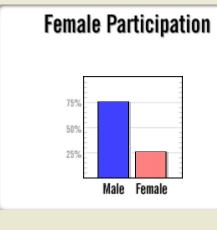

| Female   |     |  |  |  |  |  |  |  |  |
|----------|-----|--|--|--|--|--|--|--|--|
| 75%      |     |  |  |  |  |  |  |  |  |
| Black    | 0%  |  |  |  |  |  |  |  |  |
| Asian    | 0%  |  |  |  |  |  |  |  |  |
| PI/H     | 0%  |  |  |  |  |  |  |  |  |
| Am In    | 0%  |  |  |  |  |  |  |  |  |
| Hispanic | 0%  |  |  |  |  |  |  |  |  |
| +2       | 0%  |  |  |  |  |  |  |  |  |
|          | 7   |  |  |  |  |  |  |  |  |
| Male     | 25% |  |  |  |  |  |  |  |  |