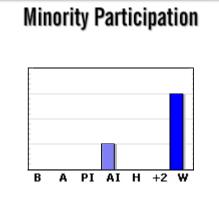

| Minority |      |  |  |  |  |  |  |  |  |
|----------|------|--|--|--|--|--|--|--|--|
| 100%     |      |  |  |  |  |  |  |  |  |
| Black    | 0%   |  |  |  |  |  |  |  |  |
| Asian    | 0%   |  |  |  |  |  |  |  |  |
| PI/H     | 0%   |  |  |  |  |  |  |  |  |
| Am In    | 0%   |  |  |  |  |  |  |  |  |
| Hispanic | 100% |  |  |  |  |  |  |  |  |
| +2       | 0%   |  |  |  |  |  |  |  |  |
|          |      |  |  |  |  |  |  |  |  |
| White    | 0%   |  |  |  |  |  |  |  |  |