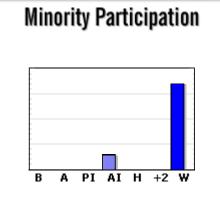

| Mino     | rity |  |  |  |  |  |
|----------|------|--|--|--|--|--|
| 0%       |      |  |  |  |  |  |
| Black    | 0%   |  |  |  |  |  |
| Asian    | 0%   |  |  |  |  |  |
| PI / H   | 0%   |  |  |  |  |  |
| Am In    | 0%   |  |  |  |  |  |
| Hispanic | 0%   |  |  |  |  |  |
| +2       | 0%   |  |  |  |  |  |
|          | *    |  |  |  |  |  |
| White    | 100% |  |  |  |  |  |