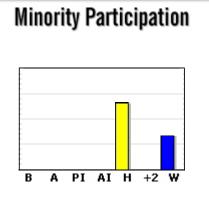

| Minority |      |  |  |  |  |  |  |  |  |
|----------|------|--|--|--|--|--|--|--|--|
| 100%     |      |  |  |  |  |  |  |  |  |
| Black    | 0%   |  |  |  |  |  |  |  |  |
| Asian    | 0%   |  |  |  |  |  |  |  |  |
| PI/H     | 0%   |  |  |  |  |  |  |  |  |
| Am In    | 0%   |  |  |  |  |  |  |  |  |
| Hispanic | 100% |  |  |  |  |  |  |  |  |
| +2       | 0%   |  |  |  |  |  |  |  |  |
|          |      |  |  |  |  |  |  |  |  |
| White    | 0%   |  |  |  |  |  |  |  |  |