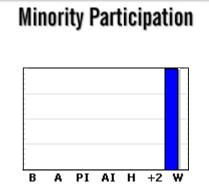

| Minority |      |  |  |  |  |  |  |  |  |
|----------|------|--|--|--|--|--|--|--|--|
| 100%     |      |  |  |  |  |  |  |  |  |
| Black    | 0%   |  |  |  |  |  |  |  |  |
| Asian    | 0%   |  |  |  |  |  |  |  |  |
| PI/H     | 0%   |  |  |  |  |  |  |  |  |
| Am In    | 0%   |  |  |  |  |  |  |  |  |
| Hispanic | 100% |  |  |  |  |  |  |  |  |
| +2       | 0%   |  |  |  |  |  |  |  |  |
|          |      |  |  |  |  |  |  |  |  |
| White    | 0%   |  |  |  |  |  |  |  |  |