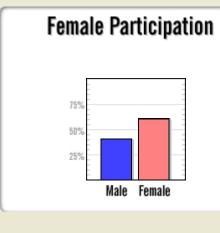

| Female   |     |  |  |  |  |  |  |  |  |
|----------|-----|--|--|--|--|--|--|--|--|
| 75%      |     |  |  |  |  |  |  |  |  |
| Black    | 0%  |  |  |  |  |  |  |  |  |
| Asian    | 0%  |  |  |  |  |  |  |  |  |
| PI/H     | 0%  |  |  |  |  |  |  |  |  |
| Am In    | 0%  |  |  |  |  |  |  |  |  |
| Hispanic | 0%  |  |  |  |  |  |  |  |  |
| +2       | 0%  |  |  |  |  |  |  |  |  |
|          | 7   |  |  |  |  |  |  |  |  |
| Male     | 25% |  |  |  |  |  |  |  |  |