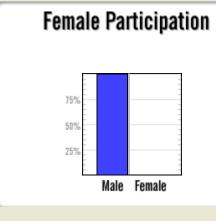

| Female   |     |  |  |  |  |  |  |  |  |
|----------|-----|--|--|--|--|--|--|--|--|
| 75%      |     |  |  |  |  |  |  |  |  |
| Black    | 0%  |  |  |  |  |  |  |  |  |
| Asian    | 0%  |  |  |  |  |  |  |  |  |
| PI/H     | 0%  |  |  |  |  |  |  |  |  |
| Am In    | 0%  |  |  |  |  |  |  |  |  |
| Hispanic | 0%  |  |  |  |  |  |  |  |  |
| +2       | 0%  |  |  |  |  |  |  |  |  |
|          | 7   |  |  |  |  |  |  |  |  |
| Male     | 25% |  |  |  |  |  |  |  |  |