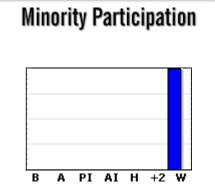

| Mino     | rity |  |  |  |  |  |
|----------|------|--|--|--|--|--|
| 0%       |      |  |  |  |  |  |
| Black    | 0%   |  |  |  |  |  |
| Asian    | 0%   |  |  |  |  |  |
| PI / H   | 0%   |  |  |  |  |  |
| Am In    | 0%   |  |  |  |  |  |
| Hispanic | 0%   |  |  |  |  |  |
| +2       | 0%   |  |  |  |  |  |
|          | *    |  |  |  |  |  |
| White    | 100% |  |  |  |  |  |