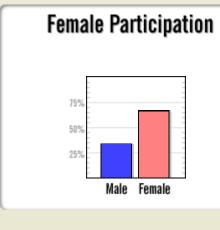

| Female   |     |  |  |  |  |  |  |  |  |
|----------|-----|--|--|--|--|--|--|--|--|
| 75%      |     |  |  |  |  |  |  |  |  |
| Black    | 0%  |  |  |  |  |  |  |  |  |
| Asian    | 0%  |  |  |  |  |  |  |  |  |
| PI/H     | 0%  |  |  |  |  |  |  |  |  |
| Am In    | 0%  |  |  |  |  |  |  |  |  |
| Hispanic | 0%  |  |  |  |  |  |  |  |  |
| +2       | 0%  |  |  |  |  |  |  |  |  |
|          | 7   |  |  |  |  |  |  |  |  |
| Male     | 25% |  |  |  |  |  |  |  |  |