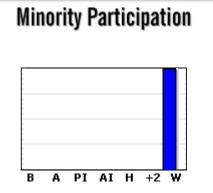

| Minority |      |  |  |  |  |  |  |
|----------|------|--|--|--|--|--|--|
| 0%       |      |  |  |  |  |  |  |
| Black    | 0%   |  |  |  |  |  |  |
| Asian    | 0%   |  |  |  |  |  |  |
| PI/H     | 0%   |  |  |  |  |  |  |
| Am In    | 0%   |  |  |  |  |  |  |
| Hispanic | 0%   |  |  |  |  |  |  |
| +2       | 0%   |  |  |  |  |  |  |
|          | m's  |  |  |  |  |  |  |
| White    | 100% |  |  |  |  |  |  |