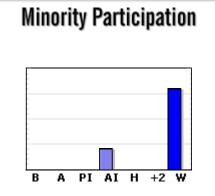

| Mino     | rity |  |  |  |  |  |
|----------|------|--|--|--|--|--|
| 0%       |      |  |  |  |  |  |
| Black    | 0%   |  |  |  |  |  |
| Asian    | 0%   |  |  |  |  |  |
| PI / H   | 0%   |  |  |  |  |  |
| Am In    | 0%   |  |  |  |  |  |
| Hispanic | 0%   |  |  |  |  |  |
| +2       | 0%   |  |  |  |  |  |
|          | *    |  |  |  |  |  |
| White    | 100% |  |  |  |  |  |