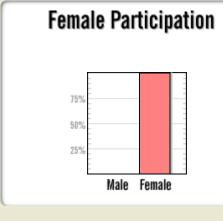

| Female   |      |  |  |  |  |  |  |  |  |
|----------|------|--|--|--|--|--|--|--|--|
| 100%     |      |  |  |  |  |  |  |  |  |
| Black    | 0%   |  |  |  |  |  |  |  |  |
| Asian    | 0%   |  |  |  |  |  |  |  |  |
| PI/H     | 0%   |  |  |  |  |  |  |  |  |
| Am In    | 0%   |  |  |  |  |  |  |  |  |
| Hispanic | 100% |  |  |  |  |  |  |  |  |
| +2       | 0%   |  |  |  |  |  |  |  |  |
|          |      |  |  |  |  |  |  |  |  |
| Male     | 0%   |  |  |  |  |  |  |  |  |