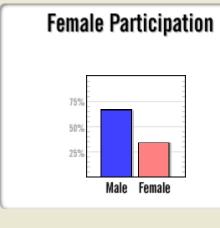

| Female   |     |  |  |  |  |  |  |  |  |
|----------|-----|--|--|--|--|--|--|--|--|
| 75%      |     |  |  |  |  |  |  |  |  |
| Black    | 0%  |  |  |  |  |  |  |  |  |
| Asian    | 0%  |  |  |  |  |  |  |  |  |
| PI/H     | 0%  |  |  |  |  |  |  |  |  |
| Am In    | 0%  |  |  |  |  |  |  |  |  |
| Hispanic | 0%  |  |  |  |  |  |  |  |  |
| +2       | 0%  |  |  |  |  |  |  |  |  |
|          | 7   |  |  |  |  |  |  |  |  |
| Male     | 25% |  |  |  |  |  |  |  |  |