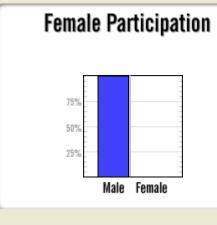

| Female   |      |  |  |  |  |  |  |  |  |
|----------|------|--|--|--|--|--|--|--|--|
| 0%       |      |  |  |  |  |  |  |  |  |
| Black    | 0%   |  |  |  |  |  |  |  |  |
| Asian    | 0%   |  |  |  |  |  |  |  |  |
| PI/H     | 0%   |  |  |  |  |  |  |  |  |
| Am In    | 0%   |  |  |  |  |  |  |  |  |
| Hispanic | 0%   |  |  |  |  |  |  |  |  |
| +2       | 0%   |  |  |  |  |  |  |  |  |
|          | ,    |  |  |  |  |  |  |  |  |
| Male     | 100% |  |  |  |  |  |  |  |  |