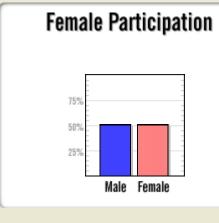

| Female   |     |  |  |  |  |  |  |  |  |
|----------|-----|--|--|--|--|--|--|--|--|
| 50%      |     |  |  |  |  |  |  |  |  |
| Black    | 0%  |  |  |  |  |  |  |  |  |
| Asian    | 0%  |  |  |  |  |  |  |  |  |
| PI / H   | 0%  |  |  |  |  |  |  |  |  |
| Am In    | 0%  |  |  |  |  |  |  |  |  |
| Hispanic | 0%  |  |  |  |  |  |  |  |  |
| +2       | 0%  |  |  |  |  |  |  |  |  |
|          | ,   |  |  |  |  |  |  |  |  |
| Male     | 50% |  |  |  |  |  |  |  |  |