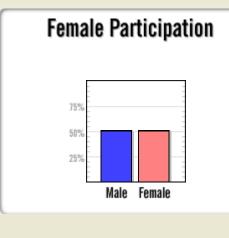

| Company Name: Oklahoma Panhandle State University |                            |                                                 |
|---------------------------------------------------|----------------------------|-------------------------------------------------|
| Department:                                       | B - Black                  | AI - American Indian                            |
| <b>Date:</b> July 1, 2016                         | A - Asian PI - Native Hawa | H - Hispanic or Latino aiian / Pacific Islander |
|                                                   | <b>+2</b> - Two or more    | e races                                         |

| Female   |     |  |  |  |  |  |  |  |  |
|----------|-----|--|--|--|--|--|--|--|--|
| 50%      |     |  |  |  |  |  |  |  |  |
| Black    | 0%  |  |  |  |  |  |  |  |  |
| Asian    | 0%  |  |  |  |  |  |  |  |  |
| PI / H   | 0%  |  |  |  |  |  |  |  |  |
| Am In    | 0%  |  |  |  |  |  |  |  |  |
| Hispanic | 0%  |  |  |  |  |  |  |  |  |
| +2       | 0%  |  |  |  |  |  |  |  |  |
|          | ,   |  |  |  |  |  |  |  |  |
| Male     | 50% |  |  |  |  |  |  |  |  |