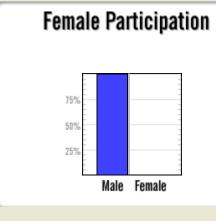

| Female   |     |  |  |  |  |  |  |  |  |
|----------|-----|--|--|--|--|--|--|--|--|
| 50%      |     |  |  |  |  |  |  |  |  |
| Black    | 0%  |  |  |  |  |  |  |  |  |
| Asian    | 0%  |  |  |  |  |  |  |  |  |
| PI / H   | 0%  |  |  |  |  |  |  |  |  |
| Am In    | 0%  |  |  |  |  |  |  |  |  |
| Hispanic | 0%  |  |  |  |  |  |  |  |  |
| +2       | 0%  |  |  |  |  |  |  |  |  |
|          | ,   |  |  |  |  |  |  |  |  |
| Male     | 50% |  |  |  |  |  |  |  |  |