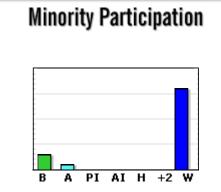

| Minority |      |  |  |  |  |  |  |  |  |
|----------|------|--|--|--|--|--|--|--|--|
| 100%     |      |  |  |  |  |  |  |  |  |
| Black    | 0%   |  |  |  |  |  |  |  |  |
| Asian    | 0%   |  |  |  |  |  |  |  |  |
| PI/H     | 0%   |  |  |  |  |  |  |  |  |
| Am In    | 0%   |  |  |  |  |  |  |  |  |
| Hispanic | 100% |  |  |  |  |  |  |  |  |
| +2       | 0%   |  |  |  |  |  |  |  |  |
|          |      |  |  |  |  |  |  |  |  |
| White    | 0%   |  |  |  |  |  |  |  |  |