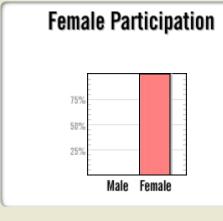

| Female   |     |  |  |  |  |  |  |  |  |
|----------|-----|--|--|--|--|--|--|--|--|
| 50%      |     |  |  |  |  |  |  |  |  |
| Black    | 0%  |  |  |  |  |  |  |  |  |
| Asian    | 0%  |  |  |  |  |  |  |  |  |
| PI / H   | 0%  |  |  |  |  |  |  |  |  |
| Am In    | 0%  |  |  |  |  |  |  |  |  |
| Hispanic | 0%  |  |  |  |  |  |  |  |  |
| +2       | 0%  |  |  |  |  |  |  |  |  |
|          | ,   |  |  |  |  |  |  |  |  |
| Male     | 50% |  |  |  |  |  |  |  |  |