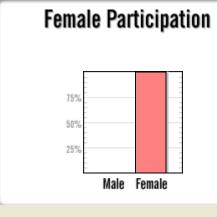

| Female   |      |  |  |  |  |  |  |  |  |
|----------|------|--|--|--|--|--|--|--|--|
| 100%     |      |  |  |  |  |  |  |  |  |
| Black    | 0%   |  |  |  |  |  |  |  |  |
| Asian    | 0%   |  |  |  |  |  |  |  |  |
| PI/H     | 0%   |  |  |  |  |  |  |  |  |
| Am In    | 0%   |  |  |  |  |  |  |  |  |
| Hispanic | 100% |  |  |  |  |  |  |  |  |
| +2       | 0%   |  |  |  |  |  |  |  |  |
|          |      |  |  |  |  |  |  |  |  |
| Male     | 0%   |  |  |  |  |  |  |  |  |