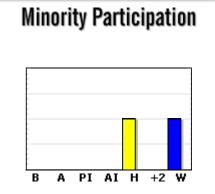

| pation   |        |  |  |  |  |  |  |  |
|----------|--------|--|--|--|--|--|--|--|
| Minority |        |  |  |  |  |  |  |  |
| 66.67%   |        |  |  |  |  |  |  |  |
| Black    | 0%     |  |  |  |  |  |  |  |
| Asian    | 0%     |  |  |  |  |  |  |  |
| PI/H     | 0%     |  |  |  |  |  |  |  |
| Am In    | 0%     |  |  |  |  |  |  |  |
| Hispanic | 66.67% |  |  |  |  |  |  |  |
| +2       | 0%     |  |  |  |  |  |  |  |
|          | -      |  |  |  |  |  |  |  |
| White    | 33.33% |  |  |  |  |  |  |  |