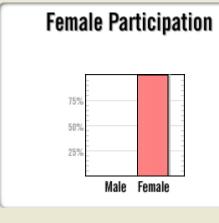

| Female   |     |  |  |  |  |  |  |  |  |
|----------|-----|--|--|--|--|--|--|--|--|
| 75%      |     |  |  |  |  |  |  |  |  |
| Black    | 0%  |  |  |  |  |  |  |  |  |
| Asian    | 0%  |  |  |  |  |  |  |  |  |
| PI/H     | 0%  |  |  |  |  |  |  |  |  |
| Am In    | 0%  |  |  |  |  |  |  |  |  |
| Hispanic | 0%  |  |  |  |  |  |  |  |  |
| +2       | 0%  |  |  |  |  |  |  |  |  |
|          | 7   |  |  |  |  |  |  |  |  |
| Male     | 25% |  |  |  |  |  |  |  |  |