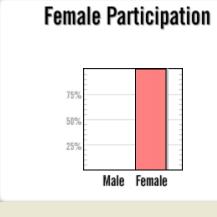

| Female   |     |  |  |  |  |  |  |  |  |
|----------|-----|--|--|--|--|--|--|--|--|
| 75%      |     |  |  |  |  |  |  |  |  |
| Black    | 0%  |  |  |  |  |  |  |  |  |
| Asian    | 0%  |  |  |  |  |  |  |  |  |
| PI/H     | 0%  |  |  |  |  |  |  |  |  |
| Am In    | 0%  |  |  |  |  |  |  |  |  |
| Hispanic | 0%  |  |  |  |  |  |  |  |  |
| +2       | 0%  |  |  |  |  |  |  |  |  |
|          | 7   |  |  |  |  |  |  |  |  |
| Male     | 25% |  |  |  |  |  |  |  |  |