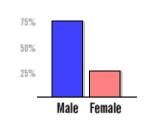

#### % Participation

| Female   |     |  |  |  |  |  |  |  |  |
|----------|-----|--|--|--|--|--|--|--|--|
| 25%      |     |  |  |  |  |  |  |  |  |
| Black    | 0%  |  |  |  |  |  |  |  |  |
| Asian    | 0%  |  |  |  |  |  |  |  |  |
| PI/H     | 0%  |  |  |  |  |  |  |  |  |
| Am In    | 0%  |  |  |  |  |  |  |  |  |
| Hispanic | 0%  |  |  |  |  |  |  |  |  |
| +2       | 0%  |  |  |  |  |  |  |  |  |
|          |     |  |  |  |  |  |  |  |  |
| Male     | 75% |  |  |  |  |  |  |  |  |