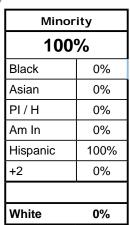

| Mino     | rity |
|----------|------|
| 0%       | 6    |
| Black    | 0%   |
| Asian    | 0%   |
| PI/H     | 0%   |
| Am In    | 0%   |
| Hispanic | 0%   |
| +2       | 0%   |
|          | Y    |
| White    | 100% |