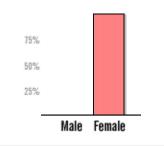

#### % Participation

| L | Female   |    |  |  |  |  |  |  |
|---|----------|----|--|--|--|--|--|--|
|   | 100%     |    |  |  |  |  |  |  |
|   | Black    | 0% |  |  |  |  |  |  |
|   | Asian    | 0% |  |  |  |  |  |  |
|   | PI/H     | 0% |  |  |  |  |  |  |
|   | Am In    | 0% |  |  |  |  |  |  |
|   | Hispanic | 0% |  |  |  |  |  |  |
|   | +2       | 0% |  |  |  |  |  |  |
| ſ |          |    |  |  |  |  |  |  |
| Ī | Male     | 0% |  |  |  |  |  |  |