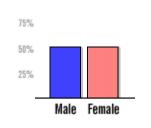

#### % Participation

| Femal    | е   |
|----------|-----|
| 50%      | )   |
| Black    | 0%  |
| Asian    | 0%  |
| PI / H   | 0%  |
| Am In    | 0%  |
| Hispanic | 0%  |
| +2       | 0%  |
|          |     |
| Male     | 50% |