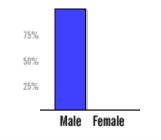

#### % Participation

| Female   |     |  |  |  |  |  |  |  |  |
|----------|-----|--|--|--|--|--|--|--|--|
| 25%      |     |  |  |  |  |  |  |  |  |
| Black    | 0%  |  |  |  |  |  |  |  |  |
| Asian    | 0%  |  |  |  |  |  |  |  |  |
| PI/H     | 0%  |  |  |  |  |  |  |  |  |
| Am In    | 0%  |  |  |  |  |  |  |  |  |
| Hispanic | 0%  |  |  |  |  |  |  |  |  |
| +2       | 0%  |  |  |  |  |  |  |  |  |
|          |     |  |  |  |  |  |  |  |  |
| Male     | 75% |  |  |  |  |  |  |  |  |