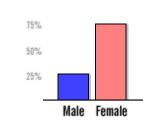

#### % Participation

| Female   |     |  |  |  |  |  |  |  |  |
|----------|-----|--|--|--|--|--|--|--|--|
| 25%      |     |  |  |  |  |  |  |  |  |
| Black    | 0%  |  |  |  |  |  |  |  |  |
| Asian    | 0%  |  |  |  |  |  |  |  |  |
| PI/H     | 0%  |  |  |  |  |  |  |  |  |
| Am In    | 0%  |  |  |  |  |  |  |  |  |
| Hispanic | 0%  |  |  |  |  |  |  |  |  |
| +2       | 0%  |  |  |  |  |  |  |  |  |
|          |     |  |  |  |  |  |  |  |  |
| Male     | 75% |  |  |  |  |  |  |  |  |