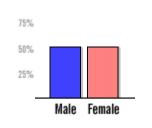

#### % Participation

| Femal    | е   |
|----------|-----|
| 50%      | )   |
| Black    | 0%  |
| Asian    | 0%  |
| PI / H   | 0%  |
| Am In    | 0%  |
| Hispanic | 0%  |
| +2       | 0%  |
|          |     |
| Male     | 50% |