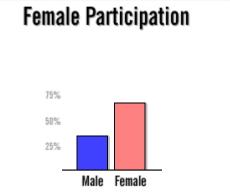

#### % Participation

| Female   | <b>)</b> |
|----------|----------|
| 100%     | ,<br>)   |
| Black    | 0%       |
| Asian    | 0%       |
| PI/H     | 0%       |
| Am In    | 0%       |
| Hispanic | 0%       |
| +2       | 0%       |
|          |          |
| Male     | 0%       |