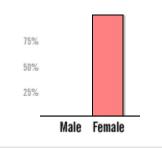

#### % Participation

| Female   | <b>)</b> |
|----------|----------|
| 100%     | ,<br>)   |
| Black    | 0%       |
| Asian    | 0%       |
| PI/H     | 0%       |
| Am In    | 0%       |
| Hispanic | 0%       |
| +2       | 0%       |
|          |          |
| Male     | 0%       |