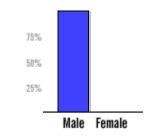

#### % Participation

| Female   |    |  |  |  |  |  |  |  |  |
|----------|----|--|--|--|--|--|--|--|--|
| 100%     |    |  |  |  |  |  |  |  |  |
| Black    | 0% |  |  |  |  |  |  |  |  |
| Asian    | 0% |  |  |  |  |  |  |  |  |
| PI/H     | 0% |  |  |  |  |  |  |  |  |
| Am In    | 0% |  |  |  |  |  |  |  |  |
| Hispanic | 0% |  |  |  |  |  |  |  |  |
| +2       | 0% |  |  |  |  |  |  |  |  |
|          |    |  |  |  |  |  |  |  |  |
| Male     | 0% |  |  |  |  |  |  |  |  |