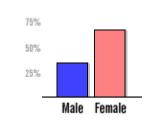

#### % Participation

| Female   |     |  |  |  |  |  |  |  |  |
|----------|-----|--|--|--|--|--|--|--|--|
| 25%      |     |  |  |  |  |  |  |  |  |
| Black    | 0%  |  |  |  |  |  |  |  |  |
| Asian    | 0%  |  |  |  |  |  |  |  |  |
| PI/H     | 0%  |  |  |  |  |  |  |  |  |
| Am In    | 0%  |  |  |  |  |  |  |  |  |
| Hispanic | 0%  |  |  |  |  |  |  |  |  |
| +2       | 0%  |  |  |  |  |  |  |  |  |
|          |     |  |  |  |  |  |  |  |  |
| Male     | 75% |  |  |  |  |  |  |  |  |