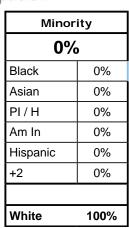

| Mino     | rity |
|----------|------|
| 0%       | 6    |
| Black    | 0%   |
| Asian    | 0%   |
| PI/H     | 0%   |
| Am In    | 0%   |
| Hispanic | 0%   |
| +2       | 0%   |
|          | Y    |
| White    | 100% |