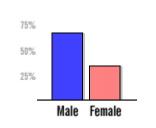

#### % Participation

| Female   | <b>)</b> |
|----------|----------|
| 100%     | ,<br>)   |
| Black    | 0%       |
| Asian    | 0%       |
| PI/H     | 0%       |
| Am In    | 0%       |
| Hispanic | 0%       |
| +2       | 0%       |
|          |          |
| Male     | 0%       |