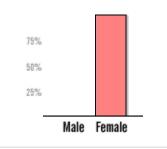

#### % Participation

| L | Female   |    |  |  |  |  |  |  |
|---|----------|----|--|--|--|--|--|--|
|   | 100%     |    |  |  |  |  |  |  |
|   | Black    | 0% |  |  |  |  |  |  |
|   | Asian    | 0% |  |  |  |  |  |  |
|   | PI/H     | 0% |  |  |  |  |  |  |
|   | Am In    | 0% |  |  |  |  |  |  |
|   | Hispanic | 0% |  |  |  |  |  |  |
|   | +2       | 0% |  |  |  |  |  |  |
| ſ |          |    |  |  |  |  |  |  |
| Ī | Male     | 0% |  |  |  |  |  |  |