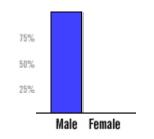

#### % Participation

| Female   |      |  |  |  |  |
|----------|------|--|--|--|--|
| 0%       |      |  |  |  |  |
| Black    | 0%   |  |  |  |  |
| Asian    | 0%   |  |  |  |  |
| PI / H   | 0%   |  |  |  |  |
| Am In    | 0%   |  |  |  |  |
| Hispanic | 0%   |  |  |  |  |
| +2       | 0%   |  |  |  |  |
|          | *    |  |  |  |  |
| Male     | 100% |  |  |  |  |