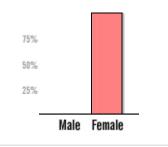

#### % Participation

| Female   | <b>)</b> |
|----------|----------|
| 100%     | ,<br>)   |
| Black    | 0%       |
| Asian    | 0%       |
| PI/H     | 0%       |
| Am In    | 0%       |
| Hispanic | 0%       |
| +2       | 0%       |
|          |          |
| Male     | 0%       |