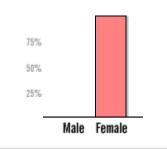

#### % Participation

| Femal    | е   |
|----------|-----|
| 50%      | )   |
| Black    | 0%  |
| Asian    | 0%  |
| PI / H   | 0%  |
| Am In    | 0%  |
| Hispanic | 0%  |
| +2       | 0%  |
|          |     |
| Male     | 50% |