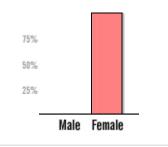

#### % Participation

| Female   |        |  |  |  |  |  |  |  |  |  |  |
|----------|--------|--|--|--|--|--|--|--|--|--|--|
| 66.6     | 66.67% |  |  |  |  |  |  |  |  |  |  |
| Black    | 0%     |  |  |  |  |  |  |  |  |  |  |
| Asian    | 0%     |  |  |  |  |  |  |  |  |  |  |
| PI/H     | 0%     |  |  |  |  |  |  |  |  |  |  |
| Am In    | 0%     |  |  |  |  |  |  |  |  |  |  |
| Hispanic | 66.67% |  |  |  |  |  |  |  |  |  |  |
| +2       | 0%     |  |  |  |  |  |  |  |  |  |  |
|          |        |  |  |  |  |  |  |  |  |  |  |
| Male     | 33.33% |  |  |  |  |  |  |  |  |  |  |