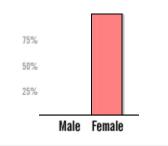

#### % Participation

| Female   |     |  |  |  |  |  |  |  |  |
|----------|-----|--|--|--|--|--|--|--|--|
| 25%      |     |  |  |  |  |  |  |  |  |
| Black    | 0%  |  |  |  |  |  |  |  |  |
| Asian    | 0%  |  |  |  |  |  |  |  |  |
| PI/H     | 0%  |  |  |  |  |  |  |  |  |
| Am In    | 0%  |  |  |  |  |  |  |  |  |
| Hispanic | 0%  |  |  |  |  |  |  |  |  |
| +2       | 0%  |  |  |  |  |  |  |  |  |
|          |     |  |  |  |  |  |  |  |  |
| Male     | 75% |  |  |  |  |  |  |  |  |