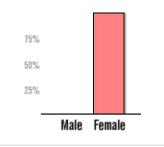

#### % Participation

| Female   |    |  |  |  |  |  |  |  |  |
|----------|----|--|--|--|--|--|--|--|--|
| 100%     |    |  |  |  |  |  |  |  |  |
| Black    | 0% |  |  |  |  |  |  |  |  |
| Asian    | 0% |  |  |  |  |  |  |  |  |
| PI/H     | 0% |  |  |  |  |  |  |  |  |
| Am In    | 0% |  |  |  |  |  |  |  |  |
| Hispanic | 0% |  |  |  |  |  |  |  |  |
| +2       | 0% |  |  |  |  |  |  |  |  |
|          |    |  |  |  |  |  |  |  |  |
| Male     | 0% |  |  |  |  |  |  |  |  |