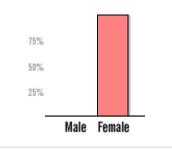

#### % Participation

| Female   | <b>)</b> |
|----------|----------|
| 100%     | ,<br>)   |
| Black    | 0%       |
| Asian    | 0%       |
| PI/H     | 0%       |
| Am In    | 0%       |
| Hispanic | 0%       |
| +2       | 0%       |
|          |          |
| Male     | 0%       |