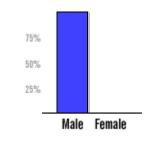

#### % Participation

| Female   |      |  |  |  |  |  |  |  |  |  |
|----------|------|--|--|--|--|--|--|--|--|--|
| 0%       | 0%   |  |  |  |  |  |  |  |  |  |
| Black    | 0%   |  |  |  |  |  |  |  |  |  |
| Asian    | 0%   |  |  |  |  |  |  |  |  |  |
| PI/H     | 0%   |  |  |  |  |  |  |  |  |  |
| Am In    | 0%   |  |  |  |  |  |  |  |  |  |
| Hispanic | 0%   |  |  |  |  |  |  |  |  |  |
| +2       | 0%   |  |  |  |  |  |  |  |  |  |
|          |      |  |  |  |  |  |  |  |  |  |
| Male     | 100% |  |  |  |  |  |  |  |  |  |